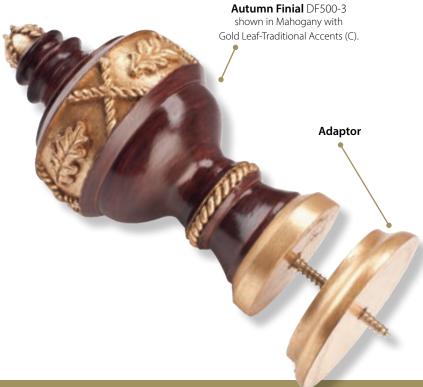

With our unique Adaptor, select your finial & still enjoy the freedom to choose your pole size!

Autumn Finial DF500-3 shown in Mahogany with

To increase your creative freedom, all Design Art finials are designed to fit more than one size pole.

Just select your pole size and your finial. An adaptor will be added automatically when needed, so that the finial fits the pole size you have chosen at no additional charge.

Bouquet Finial (3-3/4"L x 3-1/4"H) shown in Champagne (B).