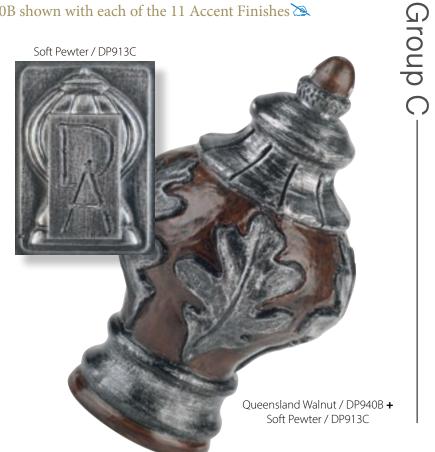

### With our 58 Décor Finishes, plus our unique Dual Finish System with 11 Accent Finishes 🖎 there are 685 possible Finish combinations...

Plus...

Custom Colors – Our Custom Palette program allows you to match or select any Benjamin Moore or Sherwin Williams color.

#### **CELEBRATE YOUR CREATIVITY...** with Design Art's unique Dual Finish System.

Throughout our catalog you will see two items side-by-side: One is shown in a single Décor Finish (Groups A or B), and beside it is another with our Dual Finish System with 11 Accent Finishes (Groups A or B plus Group C). **It's your choice:** Elegantly simple Décor Finishes - Groups A or B, or exquisitely detailed with Accent Finishes - Group C.