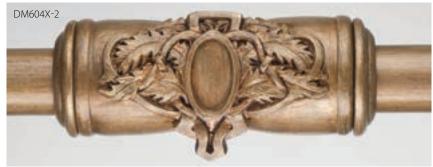

## Garland INLAY

**Concerto Rod-Ender** (3-1/8"L x 3-3/4"H) shown in Ebony with Gold Leaf-Tradition Accents (C).

45-2 DF5

**Garland Finial** (6-3/4"L x 3-3/4"H) shown in Paris Rain with Gold Leaf-Burnished Accents (C).