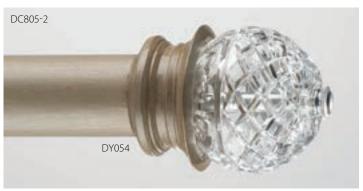

### Classic Bases for 2", 2-1/4" and 3" poles.

Classic Bases can be used with all SwissCrystal Finials. Not Available in Dual Finish System with Accent Finishes.

Corona Crystal (1-1/4"L x 4-1/4"H) shown on Choir Base (1-5/8"L x 5-3/8"H) & pole: Monarch (B).

Starburst Crystal (4"D) shown with Chorus Base (1-5/8"L x 4-1/2"H) & pole: Gold Leaf-Traditional (B).

Starburst Crystal (4"D) shown on Choir Base (1-5/8"L x 5-3/8"H) & pole: Steel (A).

Spring Flowers Crystal (5"D) shown with Chorus Base (1-5/8"L x 4-1/2"H): Gold Leaf-Traditional (B). Pole: Zinc (B).