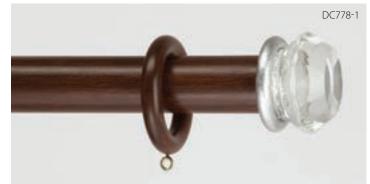

#### BOHEMIA CRYSTAL-On-Wood Bohemia Crystals for 1-3/8", 2" and 2-1/4" poles. Also available as Holdbacks.

Orb Crystal (2-1/8"L x 2-3/8"H) shown in Antique Gold (A).

DC779-2

**Prism Crystal** (1-1/2"L x 3-1/8"H) shown in Mahogany with Gold Leaf-Polished Accents (C).