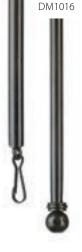

## MORE...

BATONS

**Iron Round Pole** shown in Black-Satin (A). 1/2"D with Iron Ball; Clip or Ring

**Iron Round Pole** shown in Antique Bronze (A). 1/2"D with Wood Handle; Ring or Clip

Wood Round Pole shown in Rich Gold (B). 1/2"D with Wood Handle; Clip Only

Batons. Please see price list for lengths.