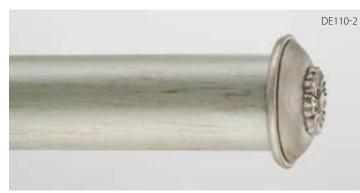

# ROD-ENDERS 2"-3"

Ballet Rod-Ender (2-5/8"L x 3-1/2"H) shown in Monarch (B).

Ballet Rod-Ender (2-5/8"L x 3-1/2"H) shown in Antique Bronze with Black-Satin Accents (C).

Concerto Rod-Ender (3-1/8"L x 3-3/4"H) shown in Silver Shimmer (A).