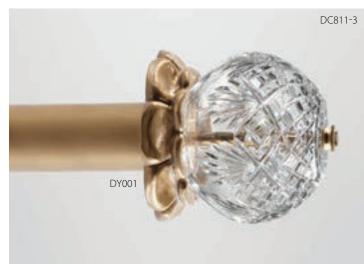

## DESIGN ART BY ORION CELEBRATE YOUR CREATIVITY...

with the sparkle of 24% full lead, hand-cut SwissCrystal Finials, hand crafted Bohemia Crystal Finials, Medallions & Holdbacks.

SwissCrystal-On-Wood

SwissCrystal-On-Iron

Bohemia Crystal-On-Wood

Petite Elise Crystal (3"D) shown with Grecian Base (1-7/8"L x 2-3/8"H): Silver Leaf-Polished (B). Pole: Silver Shimmer (A).

Rainbow Arc Crystal (4"D) shown with Serenade Base (1-1/2"L x 2-5/8"H) & pole: Champagne (B).

Twinkle Crystal (1-1/4"L x 3"H) shown with Grecian Base (1-7/8"L x 2-3/8"H) & pole: Antique Gold (A).

Fascination Crystal (4"D) shown with Serenade Base (1-1/2"L x 2-5/8"H) & pole: Creamy (B).