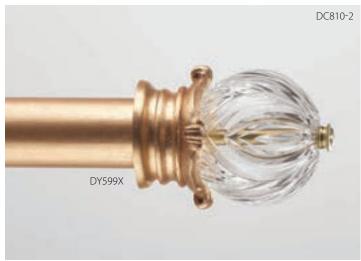

**Brilliant Block Crystal** (2-7/8"L x 2-3/4"H) shown in Italian Walnut with Gold Leaf-Polished Accents (C).

Dazzle Crystal (3"L x 2-3/4"H) shown in Black Embers (B).

Crescent Crystal (2-3/4"L x 2-3/8"H) shown in English Bronze (A).

Exquisite Crystal (3-1/2"L x 2"H) shown in Clouds (B).

Facet Crystal (2-3/8"L x 3-1/8"H) shown in Italian Gold (B).

Glisten Crystal (2-3/8"L x 2-1/4"H) shown in Paris Rain (B).

#### BOHEMIA CRYSTAL-On-Wood Bohemia Crystals for 1-3/8", 2" and 2-1/4" poles. Also available as Holdbacks.

Orb Crystal (2-1/8"L x 2-3/8"H) shown in Antique Gold (A).

DC779-2

**Prism Crystal** (1-1/2"L x 3-1/8"H) shown in Mahogany with Gold Leaf-Polished Accents (C).

Shimmer Crystal (2-3/4"L x 2-3/8"H) shown in Queensland Walnut with Liquid Gold Leaf Accents (C).

Solitaire Crystal (2"L x 2-3/4"H) shown in White Dove (A).

Sparkle Crystal (2-3/4"L x 2-1/2"H) shown in Rusty (A).

Stacked Crystal (3-5/8"L x 3-5/8"H) shown in Copper Glimmer (A).

Vortex Crystal (3-1/2"L x 2"H) shown in Chateau (B).

Whirl Crystal (3-3/4"L x 3-1/4"H) shown in Creamy (B).