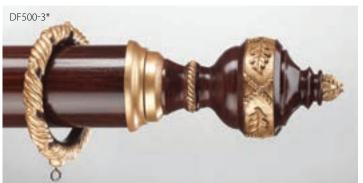

With our unique Adaptor, select your finial & still enjoy the freedom to choose your pole size!

Autumn Finial DF500-3 shown in Mahogany with

To increase your creative freedom, all Design Art finials are designed to fit more than one size pole.