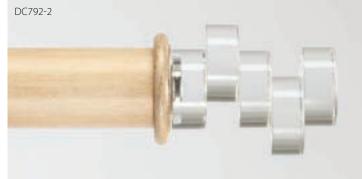

### Rod-Enders designed for 2", 2-1/4" and 3" poles.

Available in Dual Finish System Accent Finishes.