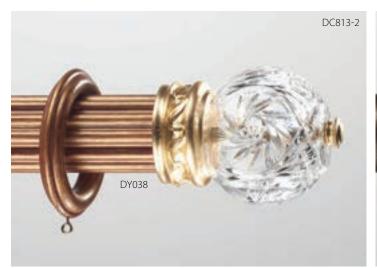

## DESIGN ART BY ORION CELEBRATE YOUR CREATIVITY...

with the sparkle of 24% full lead, hand-cut SwissCrystal Finials, hand crafted Bohemia Crystal Finials, Medallions & Holdbacks.

SwissCrystal-On-Wood

SwissCrystal-On-Iron

Bohemia Crystal-On-Wood

Petite Elise Crystal (3"D) shown with Grecian Base (1-7/8"L x 2-3/8"H): Silver Leaf-Polished (B). Pole: Silver Shimmer (A).

Rainbow Arc Crystal (4"D) shown with Serenade Base (1-1/2"L x 2-5/8"H) & pole: Champagne (B).

Twinkle Crystal (1-1/4"L x 3"H) shown with Grecian Base (1-7/8"L x 2-3/8"H) & pole: Antique Gold (A).

Fascination Crystal (4"D) shown with Serenade Base (1-1/2"L x 2-5/8"H) & pole: Creamy (B).