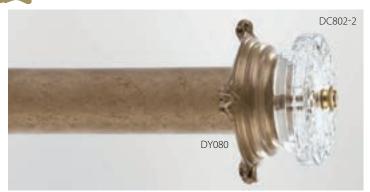

# CRYSTAL

### SwissCrystal... 24% Full Lead Mouth-Blown and Hand-Cut

### 16 Styles of SwissCrystal-On-Wood Finials

- 28 SwissCrystal Bases
- 4 SwissCrystal Medallions
- 4 Holdback Options

## DESIGN ART BY ORION CELEBRATE YOUR CREATIVITY...

with the sparkle of 24% full lead, hand-cut SwissCrystal Finials, hand crafted Bohemia Crystal Finials, Medallions & Holdbacks.

SwissCrystal-On-Wood

SwissCrystal-On-Iron