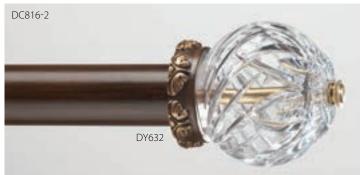

Aurora Crystal (5"D) shown with Music Base (2-3/8"L x 3-3/8"H) & pole: Weathered Iron (B).

Old Pinwheel Crystal (6"D) shown with Music Base (2-3/8"L x 3-3/8"H) & pole: Gold Leaf-Antiqued (B).

DY407