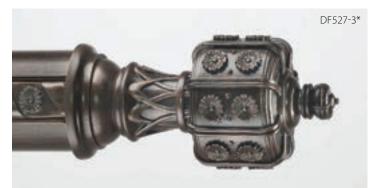

Scroll Finial (7"L x 4"H) shown in Clouds (B).

Scroll Finial (7-5/8"L x 4"H) shown in French Nobility with Gold Leaf-Antiqued Accents (C).

Sonnet Finial (7-5/8"L x 3-3/4"H) shown in Antique Bronze (A).

DF527-2