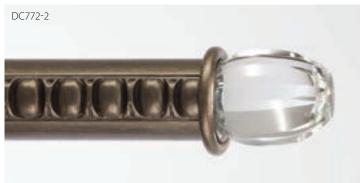

Rondure Crystal (3/4"L x 2"H) shown in French Nobility (B).

**Gem Crystal** (1-1/4"L x 2-3/8"H) shown in Queensland Walnut with Silver Leaf-Polished Accents (C).

Bohemia Crystals for 1-3/8", 2" and 2-1/4" poles. Also available as Holdbacks.

**Brilliant Block Crystal** (2-7/8"L x 2-3/4"H) shown in Italian Walnut with Gold Leaf-Polished Accents (C).

Dazzle Crystal (3"L x 2-3/4"H) shown in Black Embers (B).

Crescent Crystal (2-3/4"L x 2-3/8"H) shown in English Bronze (A).

Exquisite Crystal (3-1/2"L x 2"H) shown in Clouds (B).

Facet Crystal (2-3/8"L x 3-1/8"H) shown in Italian Gold (B).

Glisten Crystal (2-3/8"L x 2-1/4"H) shown in Paris Rain (B).

#### BOHEMIA CRYSTAL-On-Wood Bohemia Crystals for 1-3/8", 2" and 2-1/4" poles. Also available as Holdbacks.

Orb Crystal (2-1/8"L x 2-3/8"H) shown in Antique Gold (A).

DC779-2

**Prism Crystal** (1-1/2"L x 3-1/8"H) shown in Mahogany with Gold Leaf-Polished Accents (C).

Shimmer Crystal (2-3/4"L x 2-3/8"H) shown in Queensland Walnut with Liquid Gold Leaf Accents (C).

Solitaire Crystal (2"L x 2-3/4"H) shown in White Dove (A).

Sparkle Crystal (2-3/4"L x 2-1/2"H) shown in Rusty (A).

Stacked Crystal (3-5/8"L x 3-5/8"H) shown in Copper Glimmer (A).

Vortex Crystal (3-1/2"L x 2"H) shown in Chateau (B).

Whirl Crystal (3-3/4"L x 3-1/4"H) shown in Creamy (B).