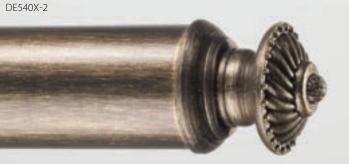

### Rod-Enders designed for 2", 2-1/4" and 3" poles.

Available in Dual Finish System Accent Finishes.