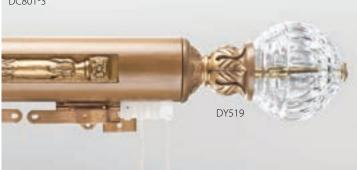

DC801-3

Aurora Crystal (5"D) on Lyric Base (3-3/8"L x 3"H) shown in Vintage Gold with Gold Leaf-Antiqued Accents (C).

Ornament Finial (6-7/8"L x 3-3/4"H) shown in Bronze Pewter (A).

DE043-2

Overture Rod-Ender (3-3/4"L x 4-1/4"H) shown in Creamy with Gold Leaf-Antiqued Accents (C).