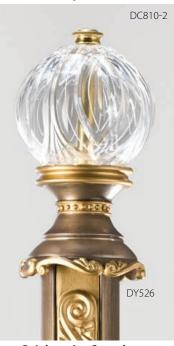

## Scroll INLAY

Scroll Finial (7"L x 4"H) shown in Clouds (B).

Rainbow Arc Crystal (4"D) on Medley Base (3-1/8"L x 3-1/2"H) shown in Aged Brass with Liquid Gold Leaf Accents (C).

DY526

\*Finial shown with Adaptor.

**Design Art - Scroll Inlay** 