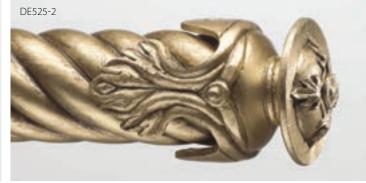

### **Uniquely designed Rod-Enders:**

Elegant, smaller finials designed especially for tight corners or small spaces, while still complementing our traditional-size finials.

**Rod-Enders** are offered in several lengths -- from small sizes such as **Sonnet** (1") and **Opera** (1-1/4"), to larger sizes such as **Concerto** (**3-1/8**") to **Polonaise** (**3-5/8**").