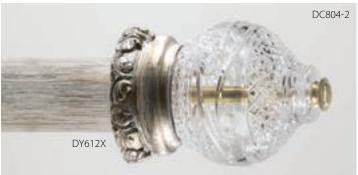

# CRYSTAL

### SwissCrystal... 24% Full Lead Mouth-Blown and Hand-Cut

## DESIGN ART BY ORION CELEBRATE YOUR CREATIVITY...

with the sparkle of 24% full lead, hand-cut SwissCrystal Finials, hand crafted Bohemia Crystal Finials, Medallions & Holdbacks.

SwissCrystal-On-Wood

SwissCrystal-On-Iron

Bohemia Crystal-On-Wood

Petite Elise Crystal (3"D) shown with Grecian Base (1-7/8"L x 2-3/8"H): Silver Leaf-Polished (B). Pole: Silver Shimmer (A).

Rainbow Arc Crystal (4"D) shown with Serenade Base (1-1/2"L x 2-5/8"H) & pole: Champagne (B).