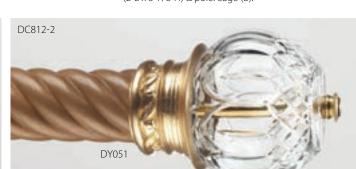

# SwissCrystal-On-Iron

Contemporary 1-1/4" **iron rods** showcase hand-cut SwissCrystal Finials. Iron rods, rings, brackets and batons are available in **5 iron finishes** shown at right. All **5 SwissCrystal Finials** are available on **5 bases** shown here. The Standard Base is included in the finial price. All bases available in these **5 Décor Finishes only**: Zinc, Silver Shimmer, Antique Bronze, Urbane Bronze, Royal Red.

Twinkle Crystal (1-1/4"L x 3"H) on Standard Base (5/8"L x 2-5/8"H) in Urbane Bronze. Shown on iron rod in Metal Ore (D).

Diamonds Crystal (4"D) on Allure Base (2-1/4"L x 2-1/2"H) in Royal Red. Shown on iron rod in Modern Gold (D).

**Fascination Crystal** (4"D) on **Crown Base** (1-3/4"L x 2"H) in Antique Bronze. Shown on iron rod in Oil Rubbed Bronze (D).

## SwissCrystal-On-Iron

DM1014

**Baton** (48") shown in Chrome (E) with clip style. Ring style and custom lengths also available. 11/4"

DM1014

Petite Elise Crystal (3"D) on Charm Base (1-1/8"L x 2-1/8"H) in Zinc. Shown on iron rod in Brushed Nickel (E).

Rainbow Arc Crystal (4"D) on Simplicity Base (1-7/8"L x 2-3/8"H) in Silver Shimmer. Shown on iron rod in Chrome (E).

Iron Post Holdbacks

Iron U-Bend Holdbacks

Fascination Crystal (4"D) on

Allure Base (2-1/4"L x 2-1/2"H)