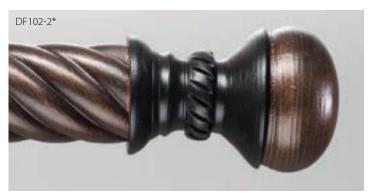

With our unique Adaptor, select your finial & still enjoy the freedom to choose your pole size!

Autumn Finial DF500-3 shown in Mahogany with

To increase your creative freedom, all Design Art finials are designed to fit more than one size pole.

Just select your pole size and your finial. An adaptor will be added automatically when needed, so that the finial fits the pole size you have chosen at no additional charge.

Bouquet Finial (3-3/4"L x 3-1/4"H) shown in Champagne (B).