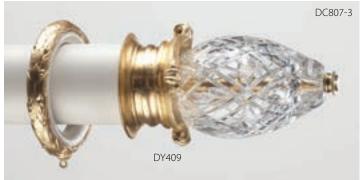

**Pinwheel Finial** (7-3/8"L x 3-3/4"H) shown in Aged Chestnut with Gold Leaf-Antiqued Accents (C).

DC808-3

Old Pinwheel Crystal (6"D) on Music Base (2-3/8"L x 3-3/8"H) shown in Gold Leaf-Antiqued (B).

Spring Flowers Crystal (5"D) on Inlay Base (3-5/8"L x 2-7/8"H) with Pinwheel Decal shown in Cherrywood with Gold Leaf-Antiqued Accents (C).