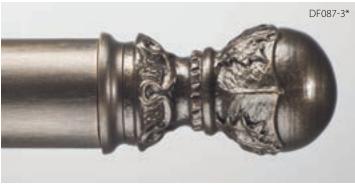

Prestige Finial (6-3/4"L x 4-1/4"H) shown in Vintage Gold (B).

Royal Orb Finial (6-1/4"L x 3-3/4"H) shown in English Bronze (A).

Royal Orb Finial (5-5/8"L x 3-3/4"H) shown in Cherrywood with Antique Bronze Accents (C).