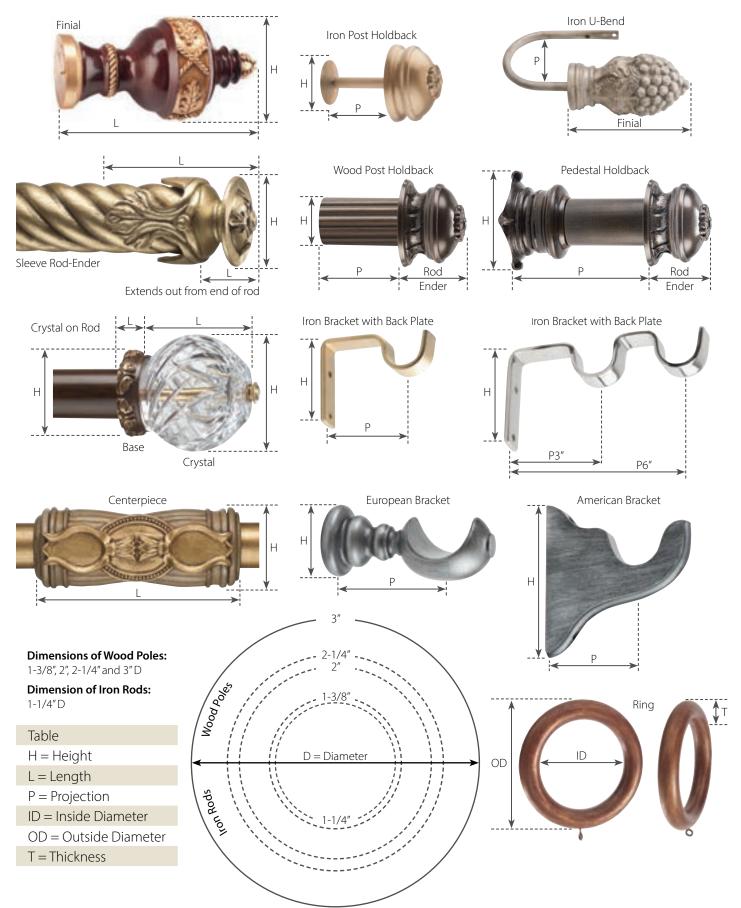

### Throughout the catalog, you'll see 2 items side by side -

Item numbers are shown before the dash, the pole size is after the dash. \*Finial shown with Adaptor.

## **CRYSTAL Holdbacks**

**Crystal Holdbacks** are available in several design styles: **Iron U-Bend, Iron Post, Wood Post, or Pedestal Holdback.** To order, select (1) the crystal and (2) the crystal base from pages 23-30, then (3) the holdback style. Some crystal bases may also be used with a flush mount. *See page 64 for more information on Holdbacks. Please see the price list for more details.* 

## ACCESSORIES

Design Art offers Brackets (standard, decorative and iron), Batons, Rings (standard, decorative and iron), Holdbacks, and Adornments in many sizes and styles to fulfill all your design desires.

#### Holdbacks are available in several design styles: Iron U-Bend, Iron Post, Wood Post, or Pedestal. Choose any Finial from pages 7-14 or Rod-Ender from pages 17-20.