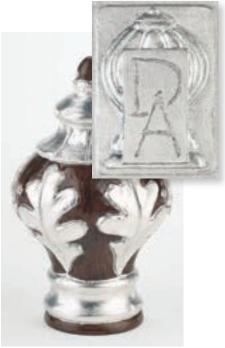

Autumn Finial (7-1/8"L x 3-3/4"H) shown in Sage (B).

Autumn Finial (7-3/4"L x 3-3/4"H) shown in Mahogany with Gold Leaf-Traditional Accents (C).

Cameo Finial (7-3/8"L x 3-1/2"H) shown in Champagne (B).

**Cameo Finial** (6-3/4"L x 3-1/2"H) shown in Queensland Walnut with Gold Leaf-Traditional Accents (C).