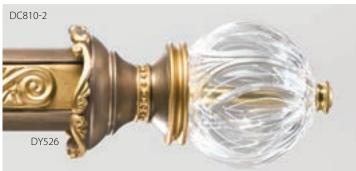

## Scroll INLAY

Scroll Finial (7"L x 4"H) shown in Clouds (B).

Rainbow Arc Crystal (4"D) on Medley Base (3-1/8"L x 3-1/2"H) shown in Aged Brass with Liquid Gold Leaf Accents (C).

DY526

\*Finial shown with Adaptor.

**Design Art - Scroll Inlay** 