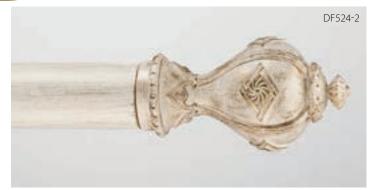

nial (7-3/8"L x 4"H) shown in French Nobility with Liquid Gold Leaf Accents (C).

\*Finial shown with Adaptor.

11.





Opera Finial (7-1/8"L x 3-1/4"H) shown in Creamy (B).

DF516-2

**Opera Finial** (6-1/2"L x 3-1/4"H) shown in Cherrywood with Gold Leaf-Traditional Accents (C).



Ornament Finial (6-7/8"L x 3-3/4"H) shown in Bronze Pewter (A).



**Ornament Finial** (6-1/4"L x 3-3/4"H) shown in Ebony with Gold Leaf-Burnished Accents (C).



Paisley Finial (6-3/4"L x 3-3/4"H) shown in Vintage Gold (B).



**Paisley Finial** (7-3/8"L x 3-3/4"H) shown in Italian Walnut with Gold Leaf-Antiqued Accents (C).



**Pineapple Finial** (6-1/4"L x 3-5/8"H) shown in Gold Leaf-Traditional (B).



**Pineapple Finial** (6-7/8"L x 3-5/8"H) shown in Cherrywood with Gold Leaf-Traditional Accents (C).





Pinwheel Finial (6-3/4"L x 3-3/4"H) shown in White Dove (A).



Pinwheel Finial (7-3/8"L x 3-3/4"H) shown in Aged Chestnut with Gold Leaf-Antiqued Accents (C).



DF505-2



Prestige Finial (7-3/8"L x 4-1/4"H) shown in Hickory with Black-Satin Accents (C).



Prestige Finial (6-3/4"L x 4-1/4"H) shown in Vintage Gold (B).

Royal Orb Finial (6-1/4"L x 3-3/4"H) shown in English Bronze (A).



Royal Orb Finial (5-5/8"L x 3-3/4"H) shown in Cherrywood with Antique Bronze Accents (C).



Scroll Finial (7"L x 4"H) shown in Clouds (B).



Scroll Finial (7-5/8"L x 4"H) shown in French Nobility with Gold Leaf-Antiqued Accents (C).





Sonnet Finial (7-5/8"L x 3-3/4"H) shown in Antique Bronze (A).

DF527-2

**Sonnet Finial** (7"L x 3-3/4"H) shown in Queensland Walnut with Gold Leaf-Traditional Acce