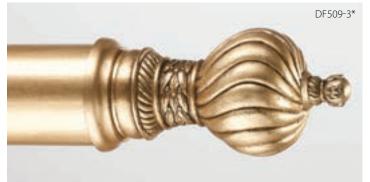

Garland Finial (7-3/8"L x 3-3/4"H) shown in Gold Leaf-Antiqued (B).

DF513-3\*

Harvest Finial (7-1/4"L x 3-3/4"H) shown in Aged Chestnut (B).

Harvest Finial (6-5/8"L x 3-3/4"H) shown in Precious Metals with Gold Leaf-Antiqued Accents (C).