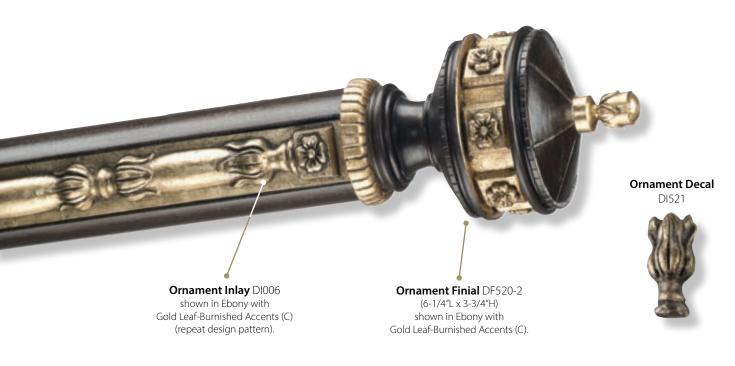

Ornament Inlay - DI006 - Shown in Ebony with Gold Leaf-Burnished Accents (C).

Paisley Inlay - DI005 - Shown in Vintage Gold (B).

Pinwheel Inlay - DI008 - Shown in Cherrywood with Gold Leaf-Traditional Accents (C).