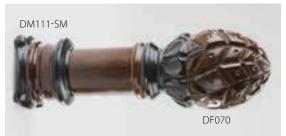

With our unique Adaptor, select your finial & still enjoy the freedom to choose your pole size!

Autumn Finial DF500-3 shown in Mahogany with

To increase your creative freedom, all Design Art finials are designed to fit more than one size pole.

Just select your pole size and your finial. An adaptor will be added automatically when needed, so that the finial fits the pole size you have chosen at no additional charge.

Bouquet Finial (3-3/4"L x 3-1/4"H) shown in Champagne (B).