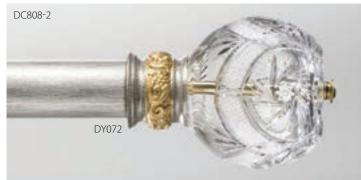

# SwissCrystal-On-Wood

**Royal Egyptian Crystal** (6"D) shown on **Amanda Base** (1-1/2"L x 5-3/4"H) & pole: Vintage Gold (B).

**Starburst Crystal** (4"D) shown with **Aria Base** (1-1/2"L x 3"H): Gold Leaf-Polished (B). Pole: Royal Red (A).

Spring Flowers Crystal (5"D) shown on Amanda Base (1-1/2"L x 5-3/4"H) & pole: Burnt Gold (A).

Rainbow Arc Crystal (4"D) shown with Aria Base (1-1/2"L x 3"H) & pole: Burnt Gold (A).

Rainbow Arc Crystal (4"D) shown on Cadenza Base (2-1/8"L x 4-1/2"H) & pole: Gold Leaf-Traditional (B).

Fascination Crystal (4"D) shown on Cadenza Base (2-1/8"L x 4-1/2"H) & pole: Paris Rain (B).