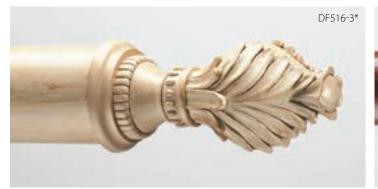

Oak & Acorn Finial (7-3/8"L x 4"H) shown in French Nobility with Liquid Gold Leaf Accents (C).

\*Finial shown with Adaptor.

11.

Opera Finial (7-1/8"L x 3-1/4"H) shown in Creamy (B).

DF516-2

**Opera Finial** (6-1/2"L x 3-1/4"H) shown in Cherrywood with Gold Leaf-Traditional Accents (C).