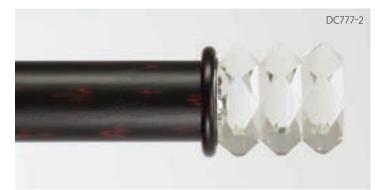

Rondure Crystal (3/4"L x 2"H) shown in French Nobility (B).

**Gem Crystal** (1-1/4"L x 2-3/8"H) shown in Queensland Walnut with Silver Leaf-Polished Accents (C).

Bohemia Crystals for 1-3/8", 2" and 2-1/4" poles. Also available as Holdbacks.

**Brilliant Block Crystal** (2-7/8"L x 2-3/4"H) shown in Italian Walnut with Gold Leaf-Polished Accents (C).

Dazzle Crystal (3"L x 2-3/4"H) shown in Black Embers (B).

Crescent Crystal (2-3/4"L x 2-3/8"H) shown in English Bronze (A).

Exquisite Crystal (3-1/2"L x 2"H) shown in Clouds (B).

Facet Crystal (2-3/8"L x 3-1/8"H) shown in Italian Gold (B).

Glisten Crystal (2-3/8"L x 2-1/4"H) shown in Paris Rain (B).

#### BOHEMIA CRYSTAL-On-Wood Bohemia Crystals for 1-3/8", 2" and 2-1/4" poles. Also available as Holdbacks.

Orb Crystal (2-1/8"L x 2-3/8"H) shown in Antique Gold (A).

DC779-2

**Prism Crystal** (1-1/2"L x 3-1/8"H) shown in Mahogany with Gold Leaf-Polished Accents (C).

Shimmer Crystal (2-3/4"L x 2-3/8"H) shown in Queensland Walnut with Liquid Gold Leaf Accents (C).

Solitaire Crystal (2"L x 2-3/4"H) shown in White Dove (A).

Sparkle Crystal (2-3/4"L x 2-1/2"H) shown in Rusty (A).

Stacked Crystal (3-5/8"L x 3-5/8"H) shown in Copper Glimmer (A).

Vortex Crystal (3-1/2"L x 2"H) shown in Chateau (B).

Whirl Crystal (3-3/4"L x 3-1/4"H) shown in Creamy (B).