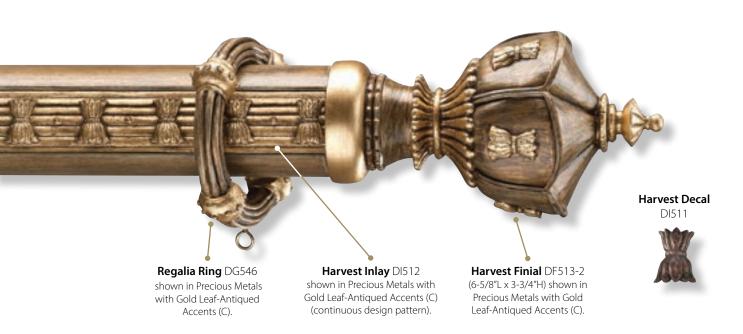

Cameo Inlay - DI010 - Shown in Gold Leaf-Burnished with Black-Satin Accents (C).

Harvest Inlay - DI512 - Shown in Precious Metals with Gold Leaf-Antiqued Accents (C)

Opera Inlay - DI517 - Shown in Cherrywood with Gold Leaf-Traditional Accents (C).

## Harvest INLAY

#### Poles shown with Harvest Inlay, a continuous design pattern, which runs the length of the pole.

#### Celebrate your creativity with the warmth and natural beauty of the designs in the Harvest Inlay Collection.

Harvest Finial (6-5/8"L x 3-3/4"H) shown in Aged Chestnut with Gold Leaf-Polished Accents (C).