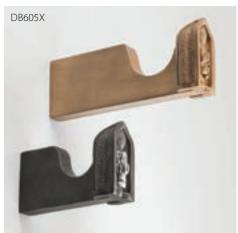

## **BRACKETS:** Socket

Please see price list for all available sizes and product codes.

Laurel Wreath Socket Bracket shown in Weathered Iron (B). Available for 2", 2-1/4" and 3" poles.

# DB535

Laurel Wreath Socket Bracket shown in Royal Red with Gold Leaf-Polished Accents (C). Available for 2", 2-1/4" and 3" poles.

Standard Socket Bracket shown in Antique Bronze (A). Available for 1-3/8", 2" and 2-1/4" poles.