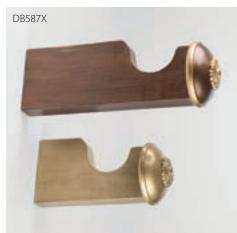

## **BRACKETS:** Decorative

Doublet Bracket Top shown in Ebony with Gold Leaf-Burnished Accents (C); Bottom shown Superior Bronze (A). Available for 2" and 2-1/4" poles.

Inlay Bracket Top shown in Aged Brass with Gold Leaf-Burnished Accents (C); Bottom shown in Italian Gold (B). Available for 2", 2-1/4" and 3" poles. Available in 10 Inlay Designs (See pages 39-40).