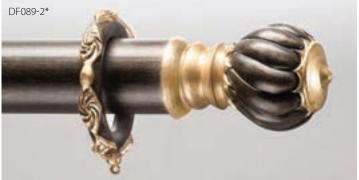

### "Sophisticated." "Simple." "Design originality & flexibility."

- All original designs with styles ranging from simple and petite, to sophisticated and grand.
- Each finial fits at least 2 pole sizes to increase design options.