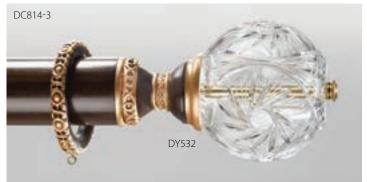

). Pole: Silver Shimmer (A).



Halo Crystal (1-1/4"L x 4-1/4"H) shown on Sarah Base (1"L x 6"H): Precious Metals Gold Leaf-Polished Accents (C). Pole: Precious Metals (B).



Petite Elise Crystal (3"D) shown with Sonata Base (2-1/2"L x 4-1/2"H): Mahogany with Gold Leaf-Traditional Accents (C). Pole: Mahogany (B).

## SwissCrystal-On-Wood





**Sculpted Bases for 2", 2-1/4" and 3" poles.** Sculpted Bases can be used with all SwissCrystal Finials.

**Diamonds Crystal** (4"D) shown with **Song Base** (3-1/8"L x 3"H) & pole: English Bronze (A).



Royal Egyptian Crystal (6"D) shown with Tenor Base (3"L x 3"H) & pole: Gold Leaf-Burnished (B).



Rainbow Arc Crystal (4"D) shown with Song Base (3-1/8"L x 3"H): Queensland Walnut with Gold Leaf-Antiqued Accents (C). Pole: Queensland Walnut (B).



Timeless Crystal (5"D) shown with Tenor Base (3"L x 3"H): Queensland Walnut with Gold Leaf-Traditional Accents (C). Pole: Queensland Walnut (B).



With Design Art's Combination of SwissCrystals, Bases and Finishes, the Possibilities are Nearly Endless!



Rainbow Arc Crystal (4"D) shown with Serenade Base (1-1/2"L x 2-5/8"H) & pole: Champagne (B).



Rainbow Arc Crystal (4"D) shown on Cadenza Base (2-1/8"L x 4-1/2"H) & pole: Gold Leaf-Traditional (B).



**Sculpted Base** 

Rainbow Arc Crystal (4"D) shown with Medley Base (3-1/8"L x 3-1/2"H) & pole: Aged Brass with Liquid Gold Leaf Accents (C).

## **CRYSTAL Holdbacks**

**Crystal Holdbacks** are available in several design styles: **Iron U-Bend, Iron Post, Wood Post, or Pedestal Holdback.** To order, select (1) the crystal and (2) the