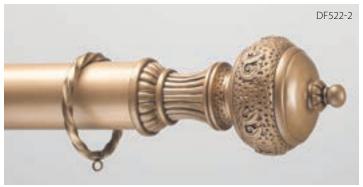

## Paisley INLAY

**Paisley Finial** DF522-3\* (7-3/8"L x 3-3/4H") shown in Italian Walnut with Gold Leaf-Antiqued Accents (C).

DG062

Paisley Ring shown in Italian Walnut with Gold Leaf-Antiqued Accents (C) Silver Shimmer with Liquid Gold Leaf Accents (C). Paisley Decal