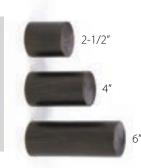

### Pedestal Holdbacks

Available in 2-1/2", 4", or 6" projections with smooth or fluted 2" diameter pole. Custom projections are available at no additional charge.

**Spring Flowers Crystal** (5"D) on **Chorus Base** (1-5/8"L x 4-1/2"H) in Gold Leaf-Traditional (B), shown on fluted **Wood Post Holdback** (P6") in Zinc (B).

Available in 2-1/2", 4", or 6" projections with smooth or fluted 2" diameter pole. Custom projections are available at no additional charge.

Available in 2-1/2", 4", or 6" projections with smooth or fluted 2" diameter pole. Custom projections are available at no additional charge.

Wood Post Holdback (P2-1/2") in Queensland Walnut

with Black-Satin Accents (C).

Ballet Rod-Ender (2-5/8"L x 3-1/2"H) shown on fluted Wood Post Holdback (P2-1/2") in Antique Bronze (A).

Projections

Pedestal Holdbacks Available in 2-1/2", 4", or 6" projections with smooth or fluted 2" diameter pole. Custom projections are available at no additional charge.