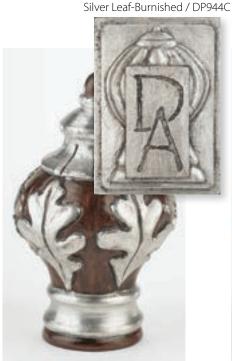

Autumn Finial (7-1/8"L x 3-3/4"H) shown in Sage (B).

Autumn Finial (7-3/4"L x 3-3/4"H) shown in Mahogany with Gold Leaf-Traditional Accents (C).

Cameo Finial (7-3/8"L x 3-1/2"H) shown in Champagne (B).

**Cameo Finial** (6-3/4"L x 3-1/2"H) shown in Queensland Walnut with Gold Leaf-Traditional Accents (C).