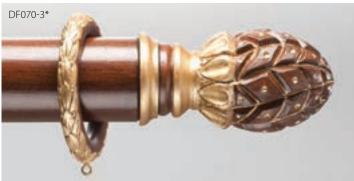

**Paisley Finial** (7-3/8"L x 3-3/4"H) shown in Italian Walnut with Gold Leaf-Antiqued Accents (C).

**Pineapple Finial** (6-1/4"L x 3-5/8"H) shown in Gold Leaf-Traditional (B).

**Pineapple Finial** (6-7/8"L x 3-5/8"H) shown in Cherrywood with Gold Leaf-Traditional Accents (C).