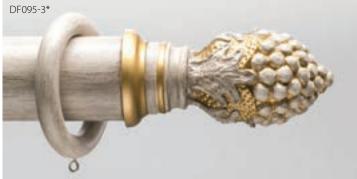

Ornament Finial (6-7/8"L x 3-3/4"H) shown in Bronze Pewter (A).

**Ornament Finial** (6-1/4"L x 3-3/4"H) shown in Ebony with Gold Leaf-Burnished Accents (C).

Paisley Finial (6-3/4"L x 3-3/4"H) shown in Vintage Gold (B).