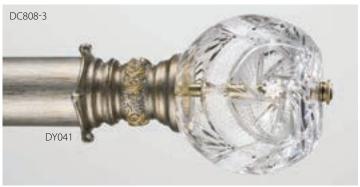

**Pinwheel Finial** (7-3/8"L x 3-3/4"H) shown in Aged Chestnut with Gold Leaf-Antiqued Accents (C).

DC808-3

Old Pinwheel Crystal (6"D) on Music Base (2-3/8"L x 3-3/8"H) shown in Gold Leaf-Antiqued (B).

Spring Flowers Crystal (5"D) on Inlay Base (3-5/8"L x 2-7/8"H) with Pinwheel Decal shown in Cherrywood with Gold Leaf-Antiqued Accents (C).