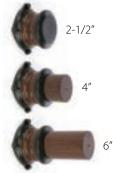

Iron Post, Wood Post, and Pedestal Holdbacks mount to the wall with a mounting plate.

Iron Post Holdback (P4") in Weathered Iron (B).

#### **Iron Post Holdbacks**

Available in 3", 4", or 6-1/2" projections.

Sonnet Rod-Ender/Small (1"L x 3-1/8"H) shown on Iron Post Holdback (P4") in Royal Red (A).

Projections

Bouquet Finial (3-3/4"L x 3-1/4"H) shown on Wood Post Holdbacks

Available in 2-1/2", 4", or 6" projections with smooth or fluted 2" diameter pole. Custom projections are available at no additional charge.

Wood Post Holdback (P2-1/2") in Queensland Walnut

with Black-Satin Accents (C).

Ballet Rod-Ender (2-5/8"L x 3-1/2"H) shown on fluted Wood Post Holdback (P2-1/2") in Antique Bronze (A).

Projections

Pedestal Holdbacks Available in 2-1/2", 4", or 6" projections with smooth or fluted 2" diameter pole. Custom projections are available at no additional charge.