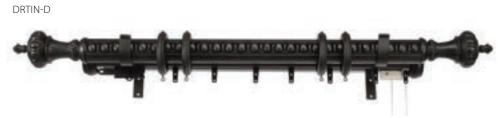

**Double:** Stationary Front Inlay Pole • Shown with rings Smooth Traversing Rear Pole • Shown Stack Right • Set shown in Old Black (A)

## **MOTORIZED** Traversing Poles

Pole Styles: Smooth, Fluted, Rope: 2", 2-1/4", 3"; Inlay: 2-1/4", 3"

**Double:** Stationary Front Inlay Pole • Shown with rings Smooth Traversing Rear Pole • Shown Right Stack • Set shown in Old Black (A)