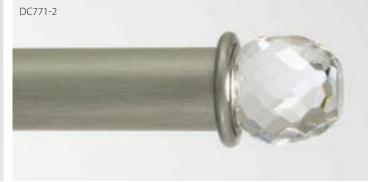

**Brilliant Block Crystal** (2-7/8"L x 2-3/4"H) shown in Italian Walnut with Gold Leaf-Polished Accents (C).

Dazzle Crystal (3"L x 2-3/4"H) shown in Black Embers (B).

Crescent Crystal (2-3/4"L x 2-3/8"H) shown in English Bronze (A).

Exquisite Crystal (3-1/2"L x 2"H) shown in Clouds (B).

Facet Crystal (2-3/8"L x 3-1/8"H) shown in Italian Gold (B).

Glisten Crystal (2-3/8"L x 2-1/4"H) shown in Paris Rain (B).

#### BOHEMIA CRYSTAL-On-Wood Bohemia Crystals for 1-3/8", 2" and 2-1/4" poles. Also available as Holdbacks.

Orb Crystal (2-1/8"L x 2-3/8"H) shown in Antique Gold (A).

DC779-2

**Prism Crystal** (1-1/2"L x 3-1/8"H) shown in Mahogany with Gold Leaf-Polished Accents (C).

Shimmer Crystal (2-3/4"L x 2-3/8"H) shown in Queensland Walnut with Liquid Gold Leaf Accents (C).

Solitaire Crystal (2"L x 2-3/4"H) shown in White Dove (A).

Sparkle Crystal (2-3/4"L x 2-1/2"H) shown in Rusty (A).

Stacked Crystal (3-5/8"L x 3-5/8"H) shown in Copper Glimmer (A).

Vortex Crystal (3-1/2"L x 2"H) shown in Chateau (B).

Whirl Crystal (3-3/4"L x 3-1/4"H) shown in Creamy (B).