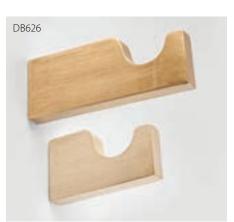

## **BRACKETS:** Socket

Please see price list for all available sizes and product codes.

Laurel Wreath Socket Bracket shown in Weathered Iron (B). Available for 2", 2-1/4" and 3" poles.

# DB535

Laurel Wreath Socket Bracket shown in Royal Red with Gold Leaf-Polished Accents (C). Available for 2", 2-1/4" and 3" poles.

Standard Socket Bracket shown in Antique Bronze (A). Available for 1-3/8", 2" and 2-1/4" poles.