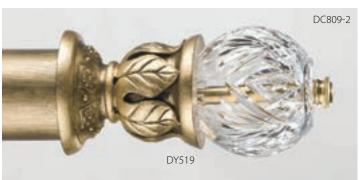

## SwissCrystal-On-Wood

Fascination Crystal (4"D) shown on Diva Base (3-3/4"L x 4-1/8"H) & pole: Antique Copper (A).

**Diamonds Crystal** (4"D) shown with **Harmony Base** (2-7/8"L x 4-1/2"H): Gold Leaf-Polished (B). Pole: Chateau (B).

Petite Elise Crystal (3"D) shown with Lyric Base (3-3/8"L x 3"H) & pole: Gold Leaf-Burnished (B).

Old Pinwheel Crystal (6"D) shown with Medley Base (3-1/8"L x 3-1/2"H) & pole: Royal Red (A).

Royal Egyptian Crystal (6"D) shown on Diva Base (3-3/4"L x 4-1-8"H) in Antique Bronze with Liquid Gold Leaf Accents (C). Pole: Antique Bronze (A).

**Royal Egyptian Crystal** (6"D) shown with **Harmony Base** (2-7/8"L x 4-1/2"H) & pole: Italian Walnut with Gold Leaf-Traditional Accents (C).

**Aurora Crystal** (5"D) shown with **Lyric Base** (3-3/8"L x 3"H): Vintage Gold with Gold Leaf-Antiqued Accents (C). Pole: Vintage Gold (B).