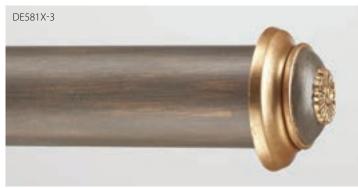

# Rod-Enders

### **Uniquely designed Rod-Enders:**

Elegant, smaller finials designed especially for tight corners or small spaces, while still complementing our traditional-size finials.

**Rod-Enders** are offered in several lengths -- from small sizes such as **Sonnet** (1") and **Opera** (1-1/4"), to larger sizes such as **Concerto** (**3-1/8**") to **Polonaise** (**3-5/8**").

### Rod-Enders designed for 2", 2-1/4" and 3" poles.

Available in Dual Finish System Accent Finishes.