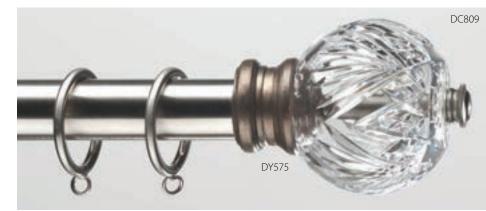

# SwissCrystal-On-Wood

**Royal Egyptian Crystal** (6"D) shown on **Amanda Base** (1-1/2"L x 5-3/4"H) & pole: Vintage Gold (B).

**Starburst Crystal** (4"D) shown with **Aria Base** (1-1/2"L x 3"H): Gold Leaf-Polished (B). Pole: Royal Red (A).

Spring Flowers Crystal (5"D) shown on Amanda Base (1-1/2"L x 5-3/4"H) & pole: Burnt Gold (A).

Rainbow Arc Crystal (4"D) shown with Aria Base (1-1/2"L x 3"H) & pole: Burnt Gold (A).

Rainbow Arc Crystal (4"D) shown on Cadenza Base (2-1/8"L x 4-1/2"H) & pole: Gold Leaf-Traditional (B).

Fascination Crystal (4"D) shown on Cadenza Base (2-1/8"L x 4-1/2"H) & pole: Paris Rain (B).