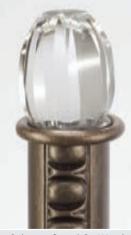

### SwissCrystal... 24% Full Lead Mouth-Blown and Hand-Cut

### 16 Styles of SwissCrystal-On-Wood Finials

- 28 SwissCrystal Bases
- 4 SwissCrystal Medallions
- 4 Holdback Options

## DESIGN ART BY ORION CELEBRATE YOUR CREATIVITY...

with the sparkle of 24% full lead, hand-cut SwissCrystal Finials, hand crafted Bohemia Crystal Finials, Medallions & Holdbacks.

SwissCrystal-On-Wood

SwissCrystal-On-Iron