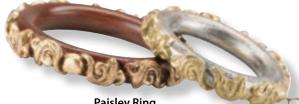

## Paisley INLAY

**Paisley Finial** DF522-3\* (7-3/8"L x 3-3/4H") shown in Italian Walnut with Gold Leaf-Antiqued Accents (C).

DG062

Paisley Ring shown in Italian Walnut with Gold Leaf-Antiqued Accents (C) Silver Shimmer with Liquid Gold Leaf Accents (C). Paisley Decal