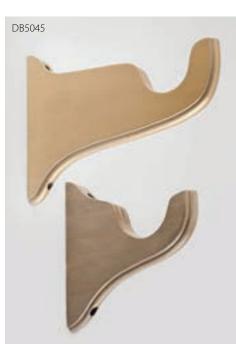

## BRACKETS: Standard

Please see price list for all available sizes and product codes.

\*European Bracket Top shown in Naturelle (A); Bottom shown in Soft Pewter (A). Available for 1-3/8", 2", 2-1/4" and 3" poles.

American Bracket Top shown in Champagne (B); Bottom shown in Chateau (B). Available for 1-3/8", 2", 2-1/4" and 3" poles.

\*Rectangle Bracket Top shown in Vintage Gold (B); Bottom shown in Creamy (B). Available for 2", 2-1/4" and 3" poles.