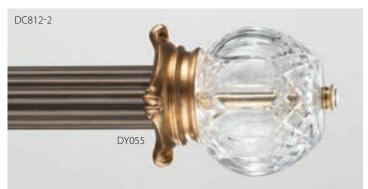

# CRYSTAL

### SwissCrystal... 24% Full Lead Mouth-Blown and Hand-Cut

### 16 Styles of SwissCrystal-On-Wood Finials

- 28 SwissCrystal Bases
- 4 SwissCrystal Medallions
- 4 Holdback Options

## DESIGN ART BY ORION CELEBRATE YOUR CREATIVITY...

with the sparkle of 24% full lead, hand-cut SwissCrystal Finials, hand crafted Bohemia Crystal Finials, Medallions & Holdbacks.

SwissCrystal-On-Wood

SwissCrystal-On-Iron