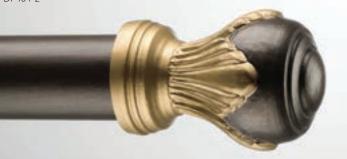

DF506-2

DF506-3\*

Fleur de Lys Finial (6-3/4"L x 3-1/4"H) shown in Copper Glimmer with Gold Leaf-Polished Accents (C).

Fleur de Lys Finial (7-3/8"L x 3-3/8"H) shown in Zinc (B).

Fluted Ball Finial (7-1/8"L x 4-1/4"H) shown in Weathered Iron (B).

DF069-2

Fluted Ball Finial (6-1/2"L x 4-1/4"H) shown in Mahogany with Black-Satin Accents (C).

Fruit Finial (6-1/2"L x 3-1/2"H) shown in Champagne (B).

Fruit Finial (7-1/8"L x 3-1/2"H) shown in Clouds with Liquid Gold Leaf Accents (C).