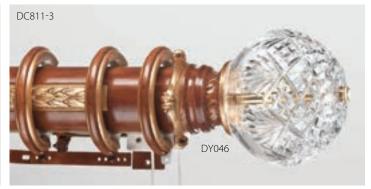

4"H): English Bronze with Silver Leaf-Burnished Accents (C). Pole: Silver Leaf-Burnished (B).

#### **Sculpted Bases for 2", 2-1/4" and 3" poles.** Sculpted Bases can be used with all SwissCrystal Finials.

## SwissCrystal-On-Wood





Fascination Crystal (4"D) shown on Diva Base (3-3/4"L x 4-1/8"H) & pole: Antique Copper (A).



**Diamonds Crystal** (4"D) shown with **Harmony Base** (2-7/8"L x 4-1/2"H): Gold Leaf-Polished (B). Pole: Chateau (B).



Petite Elise Crystal (3"D) shown with Lyric Base (3-3/8"L x 3"H) & pole: Gold Leaf-Burnished (B).



Old Pinwheel Crystal (6"D) shown with Medley Base (3-1/8"L x 3-1/2"H) & pole: Royal Red (A).



Royal Egyptian Crystal (6"D) shown on Diva Base (3-3/4"L x 4-1-8"H) in Antique Bronze with Liquid Gold Leaf Accents (C). Pole: Antique Bronze (A).



**Royal Egyptian Crystal** (6"D) shown with **Harmony Base** (2-7/8"L x 4-1/2"H) & pole: Italian Walnut with Gold Leaf-Traditional Accents (C).



**Aurora Crystal** (5"D) shown with **Lyric Base** (3-3/8"L x 3"H): Vintage Gold with Gold Leaf-Antiqued Accents (C). Pole: Vintage Gold (B).



Rainbow Arc Crystal (4"D) shown with Medley Base (3-1/8"L x 3-1/2"H) & pole: Aged Brass with Liquid Gold Leaf Accents (C).

## SwissCrystal-On-Wood Sculpted Bases for 2", 2-1/4" and 3" poles. Sculpted Bases can be used with all SwissCrystal Finials.



Starburst Crystal (4"D) shown with Operetta Base (7/8"L x 3-1/2"H) & pole: Gold Leaf-Antiqued (B).



Windswept (5"D) shown with Prelude Base (4-3/8"L x 4-1/4"H) & pole: Gold Leaf-Burnished (B).



Timeless Crystal (5"D) shown on Sarah Base (1"L x 6"H)