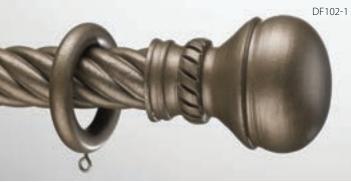

With our unique Adaptor, select your finial & still enjoy the freedom to choose your pole size!

Autumn Finial DF500-3 shown in Mahogany with

To increase your creative freedom, all Design Art finials are designed to fit more than one size pole.

Just select your pole size and your finial. An adaptor will be added automatically when needed, so that the finial fits the pole size you have chosen at no additional charge.

Bouquet Finial (3-3/4"L x 3-1/4"H) shown in Champagne (B).