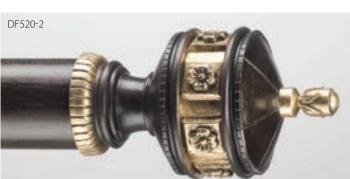

Garland Finial (7-3/8"L x 3-3/4"H) shown in Gold Leaf-Antiqued (B).

DF513-3\*

Harvest Finial (7-1/4"L x 3-3/4"H) shown in Aged Chestnut (B).

Harvest Finial (6-5/8"L x 3-3/4"H) shown in Precious Metals with Gold Leaf-Antiqued Accents (C).