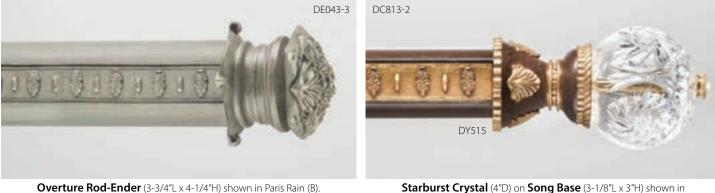

**Overture Rod-Ender** (3-3/4"L x 4-1/4"H) shown in Paris Rain (B).

**Overture Rod-Ender** (3-3/4"L x 4-1/4"H) shown in Frosty Morn with Silver Leaf-Burnished Accents (C).

# SwissCrystal-On-Wood

**Royal Egyptian Crystal** (6"D) shown on **Amanda Base** (1-1/2"L x 5-3/4"H) & pole: Vintage Gold (B).

**Starburst Crystal** (4"D) shown with **Aria Base** (1-1/2"L x 3"H): Gold Leaf-Polished (B). Pole: Royal Red (A).

## SwissCrystal-On-Wood

**Sculpted Bases for 2", 2-1/4" and 3" poles.** Sculpted Bases can be used with all SwissCrystal Finials.

**Diamonds Crystal** (4"D) shown with **Song Base** (3-1/8"L x 3"H) & pole: English Bronze (A).