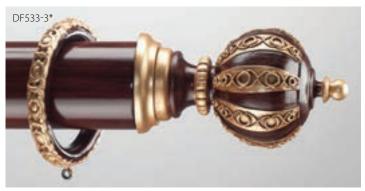

**Sonnet Finial** (7"L x 3-3/4"H) shown in Queensland Walnut with Gold Leaf-Traditional Accents (C).

Tiara Finial (6-1/8"L x 4"H) shown in Weathered Iron (B).

**Tiara Finial** (6-3/4"L x 4"H) shown in Mahogany with Gold Leaf-Traditional Accents (C).