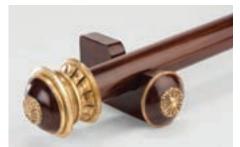

With our unique Adaptor, select your finial & still enjoy the freedom to choose your pole size!

Autumn Finial DF500-3 shown in Mahogany with

To increase your creative freedom, all Design Art finials are designed to fit more than one size pole.

Just select your pole size and your finial. An adaptor will be added automatically when needed, so that the finial fits the pole size you have chosen at no additional charge.

Bouquet Finial (3-3/4"L x 3-1/4"H) shown in Champagne (B).