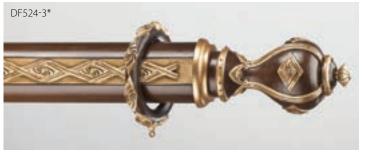

al (4") on Antique Base  $(2-1/4"L \times 3"H)$  shown in Gold Leaf-Antiqued (B) with pole in Mahogany (B).



Examples of how the Paisley Inlay can be used.





Paisley Finial (6-3/4"L x 3-3/4"H) shown in Vintage Gold (B).

\*Finial shown with Adaptor.

## Pinwheel INLAY

#### Poles shown with Pinwheel Inlay, a repeat design pattern, which is centered in the pole.



Pinwheel Inlay is designed to reflect the beauty of the pinwheel crystal pattern, shown in Old Pinwheel Crystal (bottom left).



Finery Finial (5-1/4"L x 3-5/8"H) shown in Zinc with Gold Leaf-Burnished Accents (C).



**Emblem Finial** (6-3/4"H x 4-1/4"H) with **Pinwheel Decal** shown in Hickory with Black-Satin Accents (C).



Lattice Finial (4-5/8"L x 3-1/8"H) shown in Italian Walnut with Gold Leaf-Antiqued Accents (C).



**Pinwheel Finial** (7-3/8"L x 3-3/4"H) shown in Aged Chestnut with Gold Leaf-Antiqued Accents (C).



DC808-3

Old Pinwheel Crystal (6"D) on Music Base (2-3/8"L x 3-3/8"H) shown in Gold Leaf-Antiqued (B).

Spring Flowers Crystal (5"D) on Inlay Base (3-5/8"L x 2-7/8"H) with Pinwheel Decal shown in Cherrywood with Gold Leaf-Antiqued Accents (C).

\*Finial shown with Adaptor.

#### Poles shown with Scroll Inlay, a repeat design pattern, which is centered in the pole.

## Scroll INLAY



Scroll Finial (7"L x 4"H) shown in Clouds (B).

Rainbow Arc Crystal (4"D) on Medley Base (3-1/8"L x 3-1/2"H) shown in Aged Brass with Liquid Gold Leaf Accents (C).

DY526

\*Finial shown with Adaptor.

**Design Art - Scroll Inlay** 

## Sonnet INLAY

#### Poles shown with Sonnet Inlay, a continuous design p