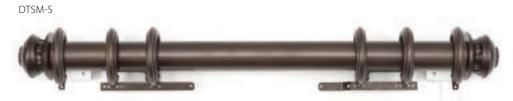

## MANUAL Traversing Poles

Pole Styles: Smooth, Fluted, Rope: 2", 2-1/4", 3"; Inlay: 2-1/4", 3"

Single: Smooth Traversing Pole in Antique Copper (A) • Shown Center Open