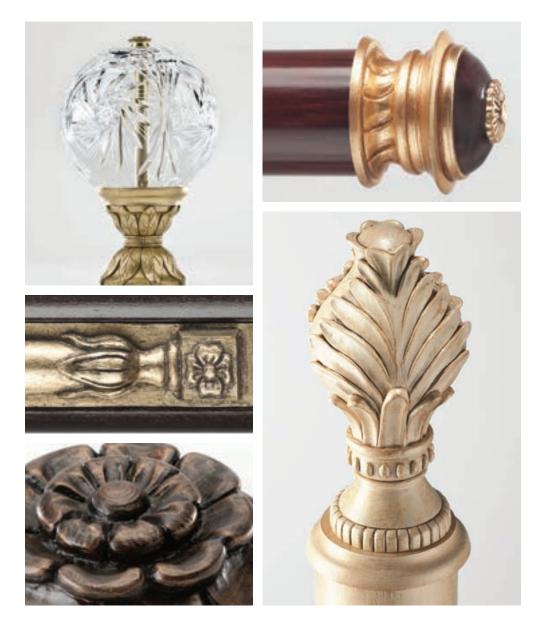

# FINIALS

### DESIGN ART BY ORION CELEBRATE YOUR CREATIVITY... with the originally designed, artistic finials of Design Art.

### Our original, hand-painted designs:

Created to give you, the Designer, an almost limitless selection of finials and finishes, styles and sizes, to meet all your decorating needs.

All finials are available in 58 Hand-Painted Décor Finishes, or our Dual Finish System with 11 Accent Finishes 🖎 to create your own unique designs.