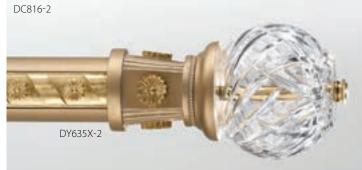

ial (7"L x 4"H) shown in Clouds (B).

Rainbow Arc Crystal (4"D) on Medley Base (3-1/8"L x 3-1/2"H) shown in Aged Brass with Liquid Gold Leaf Accents (C).

DY526

\*Finial shown with Adaptor.

**Design Art - Scroll Inlay** 

## Sonnet INLAY

#### Poles shown with Sonnet Inlay, a continuous design pattern, which runs the length of the pole.



Depending on the Finial, SwissCrystal Base, Rod-Ender or fabric chosen to go with it, the Sonnet Inlay design can bring either a floral motif or a Victorian look to drapes.



Heritage Crystal (5-1/2"L x 4"H) on Orchestra Base (2"L x 3-7/8"H) shown in Gold Leaf-Traditional (B).



Sonnet Finial (7"L x 3-3/4"H) shown in Queensland Walnut with Gold Leaf-Traditional Accents (C).



Examples of how the Sonnet Inlay Decal and the Sonnet Inlay can be used.



**Verse Rod-Ender** (3-3/4"L x 4-3/8"H) shown in Aged Brass with Gold Leaf-Burnished Accents (C).

\*Finial shown with Adaptor.

Windswept Crystal (5"D) on Inlay Base (3-5/8"L x 2-7/8"H) with Sonnet Decal shown in Champagne with Gold Leaf-Polished Accents (C).

WOOD POLES

Wood Pole Splice



#### Wood Poles:

The maximum continuous length for wood poles is 16' (192"). Available spliced for standard delivery (maximum length is 8'10" (106") or continuous through truck delivery (please contact customer service for details). Manual or motorized traversing poles are available for poles over 2" in diameter, and up to 30' (360") in length (see pages 53-56). *Please see price list for details.* 

Smooth, Fluted, Rope: Available in 58 Décor Finishes, or Custom Colors.



Smooth Pole shown in Cop