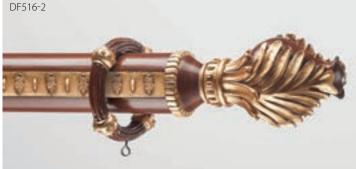

Oak & Acorn Finial (7-3/8"L x 4"H) shown in French Nobility with Liquid Gold Leaf Accents (C).

\*Finial shown with Adaptor.

11.

Opera Finial (7-1/8"L x 3-1/4"H) shown in Creamy (B).

DF516-2

**Opera Finial** (6-1/2"L x 3-1/4"H) shown in Cherrywood with Gold Leaf-Traditional Accents (C).