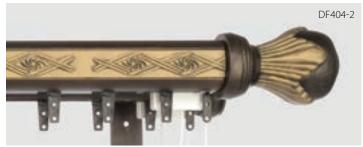

**Eucalyptus Finial** (7-1/4"L x 3-1/4"H) shown in Antique Bronze with Gold Leaf-Burnished Accents (C).

Finery Finial (5-1/4"L x 3-5/8"H) shown in Vintage Gold (B).

DF404-2

Finery Finial (5-1/4"L x 3-5/8"H) shown in Zinc with Liquid Gold Leaf Accents (C).