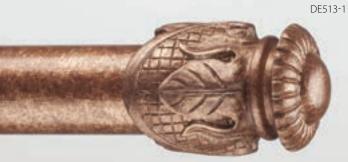

DE513-1

Plume Sleeve Rod-Ender (2-3/4"L x 2"H) shown in Royal Red (A). Finial projects out from end of pole: 1-3/8".

Crest Rod-Ender (2-1/2"L x 2-1/2"H) shown in Gold Leaf-Traditional (B).

Rod-Enders designed for 2" and 2-1/4" poles. Not Available in Dual Finish System Accent Finishes.