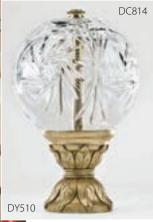

## **CRYSTAL Holdbacks**

**Crystal Holdbacks** are available in several design styles: **Iron U-Bend, Iron Post, Wood Post, or Pedestal Holdback.** To order, select (1) the crystal and (2) the crystal base from pages 23-30, then (3) the holdback style. Some crystal bases may also be used with a flush mount. *See page 64 for more information on Holdbacks. Please see the price list for more details.* 

SwissCrystal Finials shown with the Sarah Medallion enhance the richness of these formal drapes.

Iron U-Bend Holdbacks 3-1/2" projection

Iron Post Holdbacks Available in 3", 4", or 6-1/2" projections.

Petite Elise Crystal (3"D) on Aria Base (1-1/2"L x 3"H) shown on Iron U Bend Holdback (P3-1/2") in Black-Glossy (A).