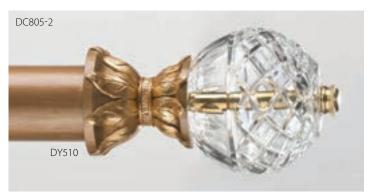

# SwissCrystal-On-Wood

**Royal Egyptian Crystal** (6"D) shown on **Amanda Base** (1-1/2"L x 5-3/4"H) & pole: Vintage Gold (B).

**Starburst Crystal** (4"D) shown with **Aria Base** (1-1/2"L x 3"H): Gold Leaf-Polished (B). Pole: Royal Red (A).

Spring Flowers Crystal (5"D) shown on Amanda Base (1-1/2"L x 5-3/4"H) & pole: Burnt Gold (A).

Rainbow Arc Crystal (4"D) shown with Aria Base (1-1/2"L x 3"H) & pole: Burnt Gold (A).

Rainbow Arc Crystal (4"D) shown on Cadenza Base (2-1/8"L x 4-1/2"H) & pole: Gold Leaf-Traditional (B).

Fascination Crystal (4"D) shown on Cadenza Base (2-1/8"L x 4-1/2"H) & pole: Paris Rain (B).