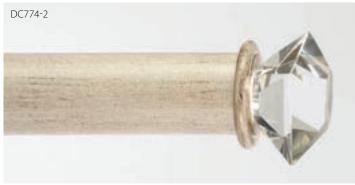

Rondure Crystal (3/4"L x 2"H) shown in French Nobility (B).

**Gem Crystal** (1-1/4"L x 2-3/8"H) shown in Queensland Walnut with Silver Leaf-Polished Accents (C).

Bohemia Crystals for 1-3/8", 2" and 2-1/4" poles. Also available as Holdbacks.

**Brilliant Block Crystal** (2-7/8"L x 2-3/4"H) shown in Italian Walnut with Gold Leaf-Polished Accents (C).

Dazzle Crystal (3"L x 2-3/4"H) shown in Black Embers (B).

Crescent Crystal (2-3/4"L x 2-3/8"H) shown in English Bronze (A).

Exquisite Crystal (3-1/2"L x 2"H) shown in Clouds (B).

Facet Crystal (2-3/8"L x 3-1/8"H) shown in Italian Gold (B).

Glisten Crystal (2-3/8"L x 2-1/4"H) shown in Paris Rain (B).

#### BOHEMIA CRYSTAL-On-Wood Bohemia Crystals for 1-3/8", 2" and 2-1/4" poles. Also available as Holdbacks.

Orb Crystal (2-1/8"L x 2-3/8"H) shown in Antique Gold (A).

DC779-2

**Prism Crystal** (1-1/2"L x 3-1/8"H) shown in Mahogany with Gold Leaf-Polished Accents (C).

Shimmer Crystal (2-3/4"L x 2-3/8"H) shown in Queensland Walnut with Liquid Gold Leaf Accents (C).

Solitaire Crystal (2"L x 2-3/4"H) shown in White Dove (A).

Sparkle Crystal (2-3/4"L x 2-1/2"H) shown in Rusty (A).

Stacked Crystal (3-5/8"L x 3-5/8"H) shown in Copper Glimmer (A).

Vortex Crystal (3-1/2"L x 2"H) shown in Chateau (B).

Whirl Crystal (3-3/4"L x 3-1/4"H) shown in Creamy (B).