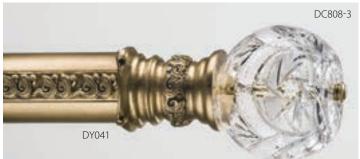

## Pinwheel INLAY

#### Poles shown with Pinwheel Inlay, a repeat design pattern, which is centered in the pole.

Pinwheel Inlay is designed to reflect the beauty of the pinwheel crystal pattern, shown in Old Pinwheel Crystal (bottom left).

Finery Finial (5-1/4"L x 3-5/8"H) shown in Zinc with Gold Leaf-Burnished Accents (C).

**Emblem Finial** (6-3/4"H x 4-1/4"H) with **Pinwheel Decal** shown in Hickory with Black-Satin Accents (C).

Lattice Finial (4-5/8"L x 3-1/8"H) shown in Italian Walnut with Gold Leaf-Antiqued Accents (C).

**Pinwheel Finial** (7-3/8"L x 3-3/4"H) shown in Aged Chestnut with Gold Leaf-Antiqued Accents (C).

DC808-3

Old Pinwheel Crystal (6"D) on Music Base (2-3/8"L x 3-3/8"H) shown in Gold Leaf-Antiqued (B).

Spring Flowers Crystal (5"D) on Inlay Base (3-5/8"L x 2-7/8"H) with Pinwheel Decal shown in Cherrywood with Gold Leaf-Antiqued Accents (C).