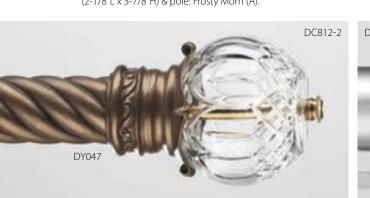

# SwissCrystal-On-Iron

Contemporary 1-1/4" **iron rods** showcase hand-cut SwissCrystal Finials. Iron rods, rings, brackets and batons are available in **5 iron finishes** shown at right. All **5 SwissCrystal Finials** are available on **5 bases** shown here. The Standard Base is included in the finial price. All bases available in these **5 Décor Finishes only**: Zinc, Silver Shimmer, Antique Bronze, Urbane Bronze, Royal Red.

Twinkle Crystal (1-1/4"L x 3"H) on Standard Base (5/8"L x 2-5/8"H) in Urbane Bronze. Shown on iron rod in Metal Ore (D).

Diamonds Crystal (4"D) on Allure Base (2-1/4"L x 2-1/2"H) in Royal Red. Shown on iron rod in Modern Gold (D).

**Fascination Crystal** (4"D) on **Crown Base** (1-3/4"L x 2"H) in Antique Bronze. Shown on iron rod in Oil Rubbed Bronze (D).