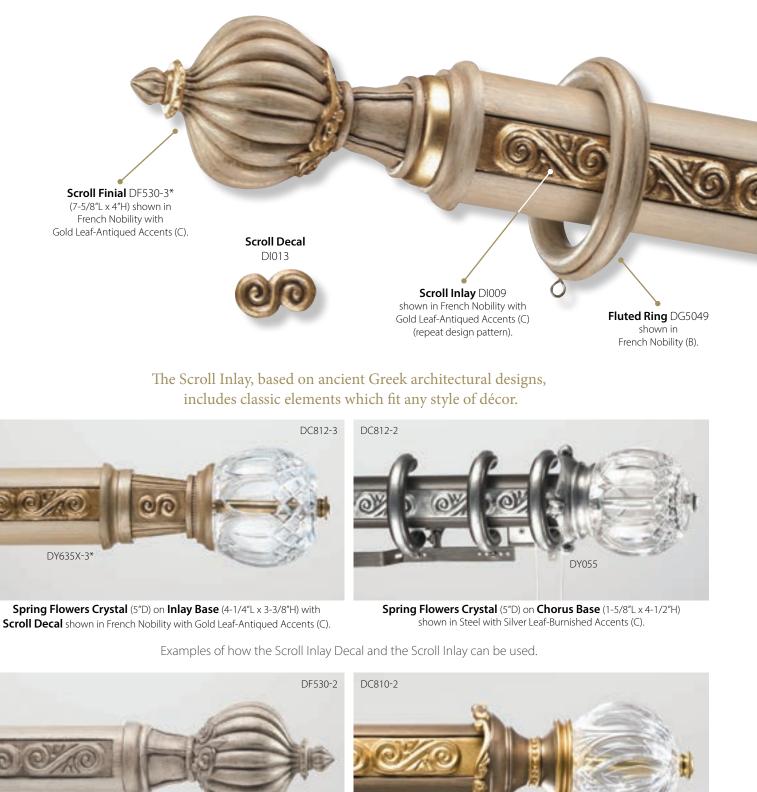

Spring Flowers Crystal (5"D) shown on Amanda Base (1-1/2"L x 5-3/4"H) & pole: Burnt Gold (A).

Rainbow Arc Crystal (4"D) shown with Aria Base (1-1/2"L x 3"H) & pole: Burnt Gold (A).

Rainbow Arc Crystal (4"D) shown on Cadenza Base (2-1/8"L x 4-1/2"H) & pole: Gold Leaf-Traditional (B).

Starburst Crystal (4"D) shown with Chorus Base (1-5/8"L x 4-1/2"H) & pole: Gold Leaf-Traditional (B).

Starburst Crystal (4"D) shown on Choir Base (1-5/8"L x 5-3/8"H) & pole: Steel (A).

Spring Flowers Crystal (5"D) shown with Chorus Base (1-5/8"L x 4-1/2"H): Gold Leaf-Traditional (B). Pole: Zinc (B).