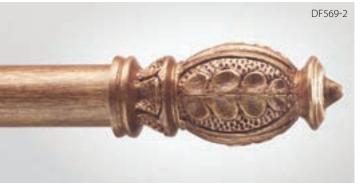

**Eucalyptus Finial** (7-1/4"L x 3-1/4"H) shown in Antique Bronze with Gold Leaf-Burnished Accents (C).

Finery Finial (5-1/4"L x 3-5/8"H) shown in Vintage Gold (B).

DF404-2

Finery Finial (5-1/4"L x 3-5/8"H) shown in Zinc with Liquid Gold Leaf Accents (C).