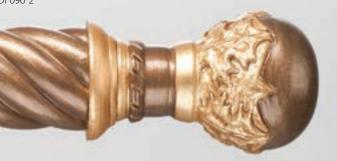

Majesty Finial (4-1/2"L x 3"H) shown in Antique Copper with Black-Satin Accents (C).

Twirl Finial (4-1/4"L x 3-1/8"H) shown in Creamy (B).

**Twirl Finial** (4-7/8"L x 3-1/8"H) shown in Bronze Vecchio with Gold Leaf-Antiqued Accents (C).