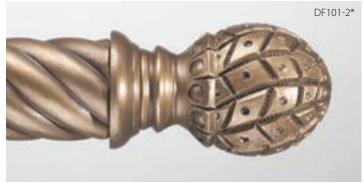

**Paisley Finial** (7-3/8"L x 3-3/4"H) shown in Italian Walnut with Gold Leaf-Antiqued Accents (C).

**Pineapple Finial** (6-1/4"L x 3-5/8"H) shown in Gold Leaf-Traditional (B).

**Pineapple Finial** (6-7/8"L x 3-5/8"H) shown in Cherrywood with Gold Leaf-Traditional Accents (C).