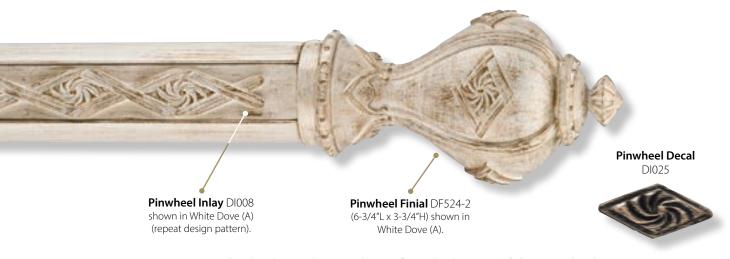

## Pinwheel INLAY

#### Poles shown with Pinwheel Inlay, a repeat design pattern, which is centered in the pole.

Pinwheel Inlay is designed to reflect the beauty of the pinwheel crystal pattern, shown in Old Pinwheel Crystal (bottom left).

Finery Finial (5-1/4"L x 3-5/8"H) shown in Zinc with Gold Leaf-Burnished Accents (C).

**Emblem Finial** (6-3/4"H x 4-1/4"H) with **Pinwheel Decal** shown in Hickory with Black-Satin Accents (C).

Lattice Finial (4-5/8"L x 3-1/8"H) shown in Italian Walnut with Gold Leaf-Antiqued Accents (C).

**Pinwheel Finial** (7-3/8"L x 3-3/4"H) shown in Aged Chestnut with Gold Leaf-Antiqued Accents (C).

DC808-3

Old Pinwheel Crystal (6"D) on Music Base (2-3/8"L x 3-3/8"H) shown in Gold Leaf-Antiqued (B).

Spring Flowers Crystal (5"D) on Inlay Base (3-5/8"L x 2-7/8"H) with Pinwheel Decal shown in Cherrywood with Gold Leaf-Antiqued Accents (C).