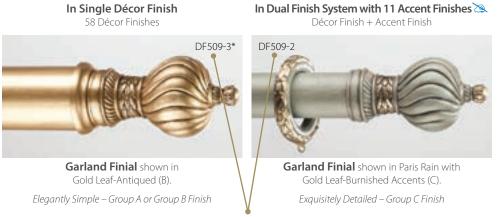

## CELEBRATE YOUR CREATIVITY...

From elegantly simple to exquisitely detailed, Design Art by Orion presents gorgeous drapery hardware designs. Products are offered in **58 hand-painted Décor Finishes, in our unique Dual Finish System with 11 Accent Finishes**, or in your own custom finish.

### With our 58 Décor Finishes, plus our unique Dual Finish System with 11 Accent Finishes 🖎 there are 685 possible Finish combinations...

Plus...

Custom Colors – Our Custom Palette program allows you to match or select any Benjamin Moore or Sherwin Williams color.

#### **CELEBRATE YOUR CREATIVITY...** with Design Art's unique Dual Finish System.

Throughout our catalog you will see two items side-by-side: One is shown in a single Décor Finish (Groups A or B), and beside it is another with our Dual Finish System with 11 Accent Finishes (Groups A or B plus Group C). **It's your choice:** Elegantly simple Décor Finishes - Groups A or B, or exquisitely detailed with Accent Finishes - Group C.