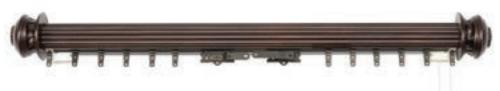

## **MANUAL Traversing Accessories**

DTFL-D with 307MR

**Double Traversing Pole with Miter:** Front Pole Shown with Rings in White Dove (A). *Miter available for poles, manual traversing and motorized traversing.* 

#### Heavy Duty Brackets - Automatically Included in Sets

Wall Mount End Brackets

DB1048EBS Single End Bracket Vertical back plate

DB1049EBD Double End Bracket Vertical back plate

DB1050SBS Single Support Bracket Horizontal back plate