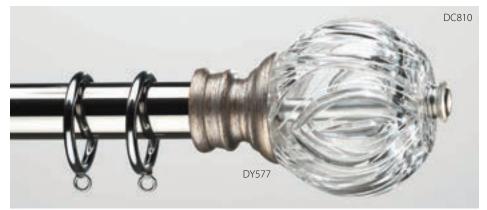

# SwissCrystal-On-Wood

**Royal Egyptian Crystal** (6"D) shown on **Amanda Base** (1-1/2"L x 5-3/4"H) & pole: Vintage Gold (B).

**Starburst Crystal** (4"D) shown with **Aria Base** (1-1/2"L x 3"H): Gold Leaf-Polished (B). Pole: Royal Red (A).

Spring Flowers Crystal (5"D) shown on Amanda Base (1-1/2"L x 5-3/4"H) & pole: Burnt Gold (A).

Rainbow Arc Crystal (4"D) shown with Aria Base (1-1/2"L x 3"H) & pole: Burnt Gold (A).

Rainbow Arc Crystal (4"D) shown on Cadenza Base (2-1/8"L x 4-1/2"H) & pole: Gold Leaf-Traditional (B).

Fascination Crystal (4"D) shown on Cadenza Base (2-1/8"L x 4-1/2"H) & pole: Paris Rain (B).