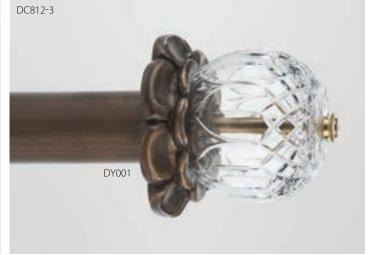

**Brilliant Block Crystal** (2-7/8"L x 2-3/4"H) shown in Italian Walnut with Gold Leaf-Polished Accents (C).

Dazzle Crystal (3"L x 2-3/4"H) shown in Black Embers (B).

Crescent Crystal (2-3/4"L x 2-3/8"H) shown in English Bronze (A).

Exquisite Crystal (3-1/2"L x 2"H) shown in Clouds (B).

Facet Crystal (2-3/8"L x 3-1/8"H) shown in Italian Gold (B).

Glisten Crystal (2-3/8"L x 2-1/4"H) shown in Paris Rain (B).

#### BOHEMIA CRYSTAL-On-Wood Bohemia Crystals for 1-3/8", 2" and 2-1/4" poles. Also available as Holdbacks.

Orb Crystal (2-1/8"L x 2-3/8"H) shown in Antique Gold (A).

DC779-2

**Prism Crystal** (1-1/2"L x 3-1/8"H) shown in Mahogany with Gold Leaf-Polished Accents (C).

Shimmer Crystal (2-3/4"L x 2-3/8"H) shown in Queensland Walnut with Liquid Gold Leaf Accents (C).

Solitaire Crystal (2"L x 2-3/4"H) shown in White Dove (A).

Sparkle Crystal (2-3/4"L x 2-1/2"H) shown in Rusty (A).

Stacked Crystal (3-5/8"L x 3-5/8"H) shown in Copper Glimmer (A).

Vortex Crystal (3-1/2"L x 2"H) shown in Chateau (B).

Whirl Crystal (3-3/4"L x 3-1/4"H) shown in Creamy (B).