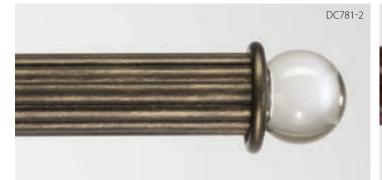

#### BOHEMIA CRYSTAL-On-Wood Bohemia Crystals for 1-3/8", 2" and 2-1/4" poles. Also available as Holdbacks.

Orb Crystal (2-1/8"L x 2-3/8"H) shown in Antique Gold (A).

DC779-2

**Prism Crystal** (1-1/2"L x 3-1/8"H) shown in Mahogany with Gold Leaf-Polished Accents (C).