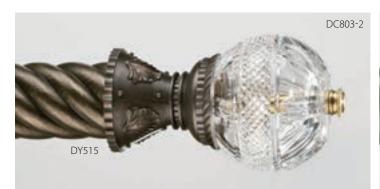

D) shown on Sarah Base (1"L x 6"H) & pole: Aged Chestnut (B).



Heritage Crystal (5-1/2"L x 4"H) shown with Sonata Base (2-1/2"L x 4-1/2"H): Gold Leaf-Polished (B). Pole: Pure White-Glossy (A).



Windswept Crystal (5"D) shown with Operetta Base (7/8"L x 3-1/2"H): Aged Chestnut with Gold Leaf-Antiqued (C). Pole: Aged Chestnut (B).



Old Pinwheel Crystal (6"D) shown with Prelude Base (4-3/8"L x 4-1/4"H): Silver Shimmer with Liquid Gold Leaf Accents (C). Pole: Silver Shimmer (A).



Halo Crystal (1-1/4"L x 4-1/4"H) shown on Sarah Base (1"L x 6"H): Precious Metals Gold Leaf-Polished Accents (C). Pole: Precious Metals (B).



Petite Elise Crystal (3"D) shown with Sonata Base (2-1/2"L x 4-1/2"H): Mahogany with Gold Leaf-Traditional Accents (C). Pole: Mahogany (B).

## SwissCrystal-On-Wood





**Sculpted Bases for 2", 2-1/4" and 3" poles.** Sculpted Bases can be used with all SwissCrystal Finials.

**Diamonds Crystal** (4"D) shown with **Song Base** (3-1/8"L x 3"H) & pole: English Bronze (A).



Royal Egyptian Crystal (6"D) shown with Tenor Base (3"L x 3"H) & pole: Gold Leaf-Burnished (B).



Rainbow Arc Crystal (4"D) shown with Song Base (3-1/8"L x 3"H): Queensland Walnut with Gold Leaf-Antiqued Accents (C). Pole: Queensland Walnut (B).



Timeless Crystal (5"D) shown with Tenor Base (3"L x 3"H): Queensland Walnut with Gold Leaf-Traditional Accents (C). Pole: Queensland Walnut (B).



With Design Art's Combination of SwissCrystals, Bases and Finishes, the Possibilities are Nearly Endless!



Rainbow Arc Crystal (4"D) shown with Serenade Base (1-1/2"L x 2-5/8"H) & pole: Champa