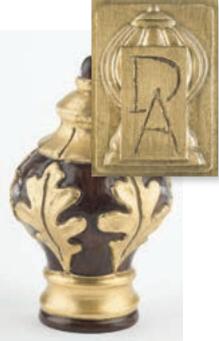

Autumn Finial (7-1/8"L x 3-3/4"H) shown in Sage (B).

Autumn Finial (7-3/4"L x 3-3/4"H) shown in Mahogany with Gold Leaf-Traditional Accents (C).

Cameo Finial (7-3/8"L x 3-1/2"H) shown in Champagne (B).

**Cameo Finial** (6-3/4"L x 3-1/2"H) shown in Queensland Walnut with Gold Leaf-Traditional Accents (C).