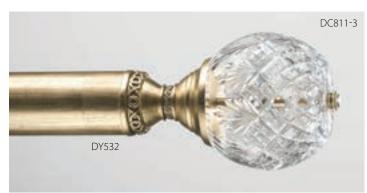

t Crystal (5"D) shown with Operetta Base (7/8"L x 3-1/2"H): Aged Chestnut with Gold Leaf-Antiqued (C). Pole: Aged Chestnut (B).



Old Pinwheel Crystal (6"D) shown with Prelude Base (4-3/8"L x 4-1/4"H): Silver Shimmer with Liquid Gold Leaf Accents (C). Pole: Silver Shimmer (A).



Halo Crystal (1-1/4"L x 4-1/4"H) shown on Sarah Base (1"L x 6"H): Precious Metals Gold Leaf-Polished Accents (C). Pole: Precious Metals (B).



Petite Elise Crystal (3"D) shown with Sonata Base (2-1/2"L x 4-1/2"H): Mahogany with Gold Leaf-Traditional Accents (C). Pole: Mahogany (B).

## SwissCrystal-On-Wood





**Sculpted Bases for 2", 2-1/4" and 3" poles.** Sculpted Bases can be used with all SwissCrystal Finials.

**Diamonds Crystal** (4"D) shown with **Song Base** (3-1/8"L x 3"H) & pole: English Bronze (A).



Royal Egyptian Crystal (6"D) shown with Tenor Base (3"L x 3"H) & pole: Gold Leaf-Burnished (B).



Rainbow Arc Crystal (4"D) shown with Song Base (3-1/8"L x 3"H): Queensland Walnut with Gold Leaf-Antiqued Accents (C). Pole: Queensland Walnut (B).



Timeless Crystal (5"D) shown with Tenor Base (3"L x 3"H): Queensland Walnut with Gold Leaf-Traditional Accents (C). Pole: Queensland Walnut (B).



With Design Art's Combination of SwissCrystals, Bases and Finishes, the Possibilities are Nearly Endless!



Rainbow Arc Crystal (4"D) shown with Serenade Base (1-1/2"L x 2-5/8"H) & pole: Champagne (B).



Rainbow Arc Crystal (4"D) shown on Cadenza Base (2-1/8"L x 4-1/2"H) & pole: Gold Leaf-Traditional (B).



**Sculpted Base** 

Rainbow Arc Crystal (4"D) shown with Medley Base (3-1/8"L x 3-1/2"H)