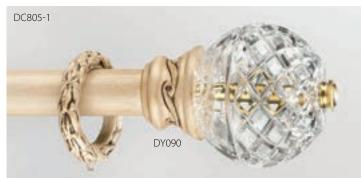

## DESIGN ART BY ORION CELEBRATE YOUR CREATIVITY...

with the sparkle of 24% full lead, hand-cut SwissCrystal Finials, hand crafted Bohemia Crystal Finials, Medallions & Holdbacks.

SwissCrystal-On-Wood

SwissCrystal-On-Iron

Bohemia Crystal-On-Wood

Petite Elise Crystal (3"D) shown with Grecian Base (1-7/8"L x 2-3/8"H): Silver Leaf-Polished (B). Pole: Silver Shimmer (A).

Rainbow Arc Crystal (4"D) shown with Serenade Base (1-1/2"L x 2-5/8"H) & pole: Champagne (B).

Twinkle Crystal (1-1/4"L x 3"H) shown with Grecian Base (1-7/8"L x 2-3/8"H) & pole: Antique Gold (A).

Fascination Crystal (4"D) shown with Serenade Base (1-1/2"L x 2-5/8"H) & pole: Creamy (B).