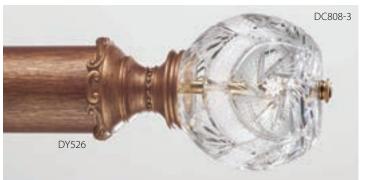

**Pinwheel Finial** (7-3/8"L x 3-3/4"H) shown in Aged Chestnut with Gold Leaf-Antiqued Accents (C).

DC808-3

Old Pinwheel Crystal (6"D) on Music Base (2-3/8"L x 3-3/8"H) shown in Gold Leaf-Antiqued (B).

Spring Flowers Crystal (5"D) on Inlay Base (3-5/8"L x 2-7/8"H) with Pinwheel Decal shown in Cherrywood with Gold Leaf-Antiqued Accents (C).

## Scroll INLAY

Scroll Finial (7"L x 4"H) shown in Clouds (B).

Rainbow Arc Crystal (4"D) on Medley Base (3-1/8"L x 3-1/2"H) shown in Aged Brass with Liquid Gold Leaf Accents (C).

DY526

\*Finial shown with Adaptor.