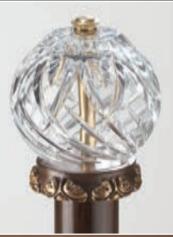

### SwissCrystal... 24% Full Lead Mouth-Blown and Hand-Cut

### 16 Styles of SwissCrystal-On-Wood Finials

- 28 SwissCrystal Bases
- 4 SwissCrystal Medallions
- 4 Holdback Options

## DESIGN ART BY ORION CELEBRATE YOUR CREATIVITY...

with the sparkle of 24% full lead, hand-cut SwissCrystal Finials, hand crafted Bohemia Crystal Finials, Medallions & Holdbacks.

SwissCrystal-On-Wood

SwissCrystal-On-Iron