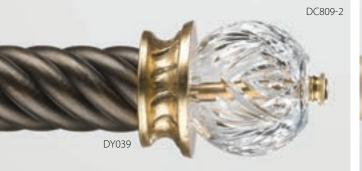

## DESIGN ART BY ORION CELEBRATE YOUR CREATIVITY...

with the sparkle of 24% full lead, hand-cut SwissCrystal Finials, hand crafted Bohemia Crystal Finials, Medallions & Holdbacks.

SwissCrystal-On-Wood

SwissCrystal-On-Iron

Bohemia Crystal-On-Wood

Petite Elise Crystal (3"D) shown with Grecian Base (1-7/8"L x 2-3/8"H): Silver Leaf-Polished (B). Pole: Silver Shimmer (A).

Rainbow Arc Crystal (4"D) shown with Serenade Base (1-1/2"L x 2-5/8"H) & pole: Champagne (B).