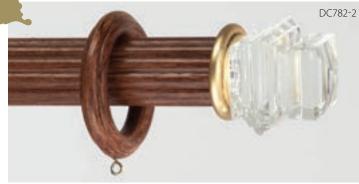

Rondure Crystal (3/4"L x 2"H) shown in French Nobility (B).

**Gem Crystal** (1-1/4"L x 2-3/8"H) shown in Queensland Walnut with Silver Leaf-Polished Accents (C).

Bohemia Crystals for 1-3/8", 2" and 2-1/4" poles. Also available as Holdbacks.

**Brilliant Block Crystal** (2-7/8"L x 2-3/4"H) shown in Italian Walnut with Gold Leaf-Polished Accents (C).

Dazzle Crystal (3"L x 2-3/4"H) shown in Black Embers (B).

Crescent Crystal (2-3/4"L x 2-3/8"H) shown in English Bronze (A).

Exquisite Crystal (3-1/2"L x 2"H) shown in Clouds (B).

Facet Crystal (2-3/8"L x 3-1/8"H) shown in Italian Gold (B).

Glisten Crystal (2-3/8"L x 2-1/4"H) shown in Paris Rain (B).

#### BOHEMIA CRYSTAL-On-Wood Bohemia Crystals for 1-3/8", 2" and 2-1/4" poles. Also available as Holdbacks.

Orb Crystal (2-1/8"L x 2-3/8"H) shown in Antique Gold (A).

DC779-2

**Prism Crystal** (1-1/2"L x 3-1/8"H) shown in Mahogany with Gold Leaf-Polished Accents (C).

Shimmer Crystal (2-3/4"L x 2-3/8"H) shown in Queensland Walnut with Liquid Gold Leaf Accents (C).

Solitaire Crystal (2"L x 2-3/4"H) shown in White Dove (A).

Sparkle Crystal (2-3/4"L x 2-1/2"H) shown in Rusty (A).

Stacked Crystal (3-5/8"L x 3-5/8"H) shown in Copper Glimmer (A).

Vortex Crystal (3-1/2"L x 2"H) shown in Chateau (B).

Whirl Crystal (3-3/4"L x 3-1/4"H) shown in Creamy (B).