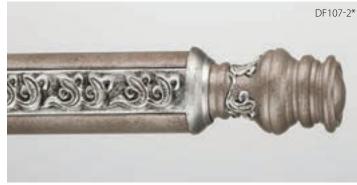

nt Finial (6-7/8"L x 3-3/4"H) shown in Bronze Pewter (A).

DE043-2

Overture Rod-Ender (3-3/4"L x 4-1/4"H) shown in Creamy with Gold Leaf-Antiqued Accents (C).

\*Finial shown with Adaptor.

47.

#### Poles shown with Paisley Inlay, a repeat design pattern, which is centered in the pole.

## Paisley INLAY

**Paisley Finial** DF522-3\* (7-3/8"L x 3-3/4H") shown in Italian Walnut with Gold Leaf-Antiqued Accents (C).

DG062



Paisley Ring shown in Italian Walnut with Gold Leaf-Antiqued Accents (C) Silver Shimmer with Liquid Gold Leaf Accents (C). Paisley Decal

DI019

Paisley Inlay D1005 shown in Italian Walnut with Gold Leaf-Antiqued Accents (C) (repeat design pattern).

The Paisley Inlay design with its romantic curves, is modeled after the fleur-de-lys, the royal symbol of French kings.



**Festival Finial** (4-1/4"L x 2-3/8"H) in Hammered Silver with Silver Leaf-Burnished Accents (C).



Fascination Crystal (4") on Antique Base  $(2-1/4"L \times 3"H)$  shown in Gold Leaf-Antiqued (B) with pole in Mahogany (B).



Examples of how the Paisley Inlay can be used.





Paisley Finial (6-3/4"L x 3-3/4"H) shown in Vintage Gold (B).

\*Finial shown with Adaptor.

## Pinwheel INLAY

#### Poles shown with Pinwheel Inlay, a repeat design pattern, which is centered in the pole.



Pinwheel Inlay is designed to reflect the beauty of the pinwheel crystal pattern, shown in Old Pinwheel Crystal (bottom left).



Finery Finial (5-1/4"L x 3-5/8"H) shown in Zinc with Gold Leaf-Burnished Accents (C).



**Emblem Finial** (6-3/4"H x 4-1/4"H) with **Pinwheel Decal** shown in Hickory with Blac