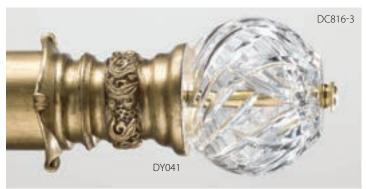

.



Royal Egyptian Crystal (6"D) shown on Diva Base (3-3/4"L x 4-1-8"H) in Antique Bronze with Liquid Gold Leaf Accents (C). Pole: Antique Bronze (A).



**Royal Egyptian Crystal** (6"D) shown with **Harmony Base** (2-7/8"L x 4-1/2"H) & pole: Italian Walnut with Gold Leaf-Traditional Accents (C).



**Aurora Crystal** (5"D) shown with **Lyric Base** (3-3/8"L x 3"H): Vintage Gold with Gold Leaf-Antiqued Accents (C). Pole: Vintage Gold (B).



Rainbow Arc Crystal (4"D) shown with Medley Base (3-1/8"L x 3-1/2"H) & pole: Aged Brass with Liquid Gold Leaf Accents (C).

## SwissCrystal-On-Wood Sculpted Bases for 2", 2-1/4" and 3" poles. Sculpted Bases can be used with all SwissCrystal Finials.



Starburst Crystal (4"D) shown with Operetta Base (7/8"L x 3-1/2"H) & pole: Gold Leaf-Antiqued (B).



Windswept (5"D) shown with Prelude Base (4-3/8"L x 4-1/4"H) & pole: Gold Leaf-Burnished (B).



Timeless Crystal (5"D) shown on Sarah Base (1"L x 6"H) & pole: Aged Chestnut (B).



Heritage Crystal (5-1/2"L x 4"H) shown with Sonata Base (2-1/2"L x 4-1/2"H): Gold Leaf-Polished (B). Pole: Pure White-Glossy (A).



Windswept Crystal (5"D) shown with Operetta Base (7/8"L x 3-1/2"H): Aged Chestnut with Gold Leaf-Antiqued (C). Pole: Aged Chestnut (B).



Old Pinwheel Crystal (6"D) shown with Prelude Base (4-3/8"L x 4-1/4"H): Silver Shimmer with Liquid Gold Leaf Accents (C). Pole: Silver Shimmer (A).



Halo Crystal (1-1/4"L x 4-1/4"H) shown on Sarah Base (1"L x 6"H): Precious Metals Gold Leaf-Polished Accents (C). Pole: Precious Metals (B).



Petite Elise Crystal (3"D) shown with Sonata Base