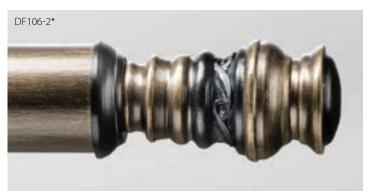

DF506-2

DF506-3\*

Fleur de Lys Finial (6-3/4"L x 3-1/4"H) shown in Copper Glimmer with Gold Leaf-Polished Accents (C).

Fleur de Lys Finial (7-3/8"L x 3-3/8"H) shown in Zinc (B).

Fluted Ball Finial (7-1/8"L x 4-1/4"H) shown in Weathered Iron (B).

DF069-2

Fluted Ball Finial (6-1/2"L x 4-1/4"H) shown in Mahogany with Black-Satin Accents (C).

Fruit Finial (6-1/2"L x 3-1/2"H) shown in Champagne (B).

Fruit Finial (7-1/8"L x 3-1/2"H) shown in Clouds with Liquid Gold Leaf Accents (C).