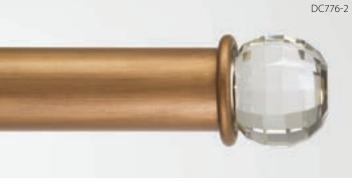

**Brilliant Block Crystal** (2-7/8"L x 2-3/4"H) shown in Italian Walnut with Gold Leaf-Polished Accents (C).

Dazzle Crystal (3"L x 2-3/4"H) shown in Black Embers (B).

Crescent Crystal (2-3/4"L x 2-3/8"H) shown in English Bronze (A).

Exquisite Crystal (3-1/2"L x 2"H) shown in Clouds (B).

Facet Crystal (2-3/8"L x 3-1/8"H) shown in Italian Gold (B).

Glisten Crystal (2-3/8"L x 2-1/4"H) shown in Paris Rain (B).

#### BOHEMIA CRYSTAL-On-Wood Bohemia Crystals for 1-3/8", 2" and 2-1/4" poles. Also available as Holdbacks.

Orb Crystal (2-1/8"L x 2-3/8"H) shown in Antique Gold (A).

DC779-2

**Prism Crystal** (1-1/2"L x 3-1/8"H) shown in Mahogany with Gold Leaf-Polished Accents (C).

Shimmer Crystal (2-3/4"L x 2-3/8"H) shown in Queensland Walnut with Liquid Gold Leaf Accents (C).

Solitaire Crystal (2"L x 2-3/4"H) shown in White Dove (A).

Sparkle Crystal (2-3/4"L x 2-1/2"H) shown in Rusty (A).

Stacked Crystal (3-5/8"L x 3-5/8"H) shown in Copper Glimmer (A).

Vortex Crystal (3-1/2"L x 2"H) shown in Chateau (B).

Whirl Crystal (3-3/4"L x 3-1/4"H) shown in Creamy (B).