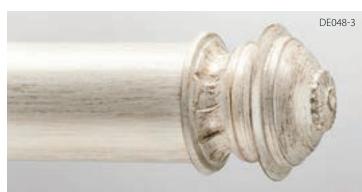

**Concerto Rod-Ender** (3-1/8"L x 3-3/4"H) shown in Ebony with Gold Leaf-Polished Accents (C).

Cotillion Rod-Ender (3-1/4"L x 3-7/8"H) shown in White Dove (A).

DE048-3

**Cotillion Rod-Ender** (3-1/4"L x 3-7/8"H) shown in Mahogany with Gold Leaf-Traditional Accents (C).