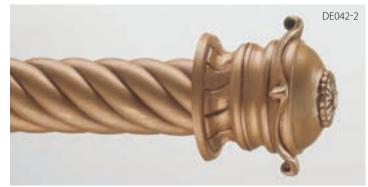

**Concerto Rod-Ender** (3-1/8"L x 3-3/4"H) shown in Ebony with Gold Leaf-Polished Accents (C).

Cotillion Rod-Ender (3-1/4"L x 3-7/8"H) shown in White Dove (A).

DE048-3

**Cotillion Rod-Ender** (3-1/4"L x 3-7/8"H) shown in Mahogany with Gold Leaf-Traditional Accents (C).