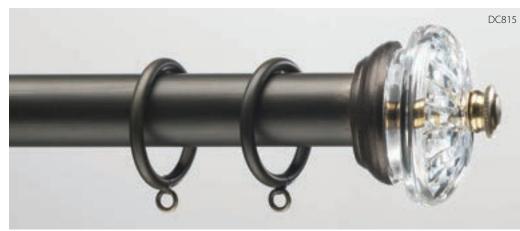

# CRYSTAL

### SwissCrystal... 24% Full Lead Mouth-Blown and Hand-Cut

## DESIGN ART BY ORION CELEBRATE YOUR CREATIVITY...

with the sparkle of 24% full lead, hand-cut SwissCrystal Finials, hand crafted Bohemia Crystal Finials, Medallions & Holdbacks.

SwissCrystal-On-Wood

SwissCrystal-On-Iron