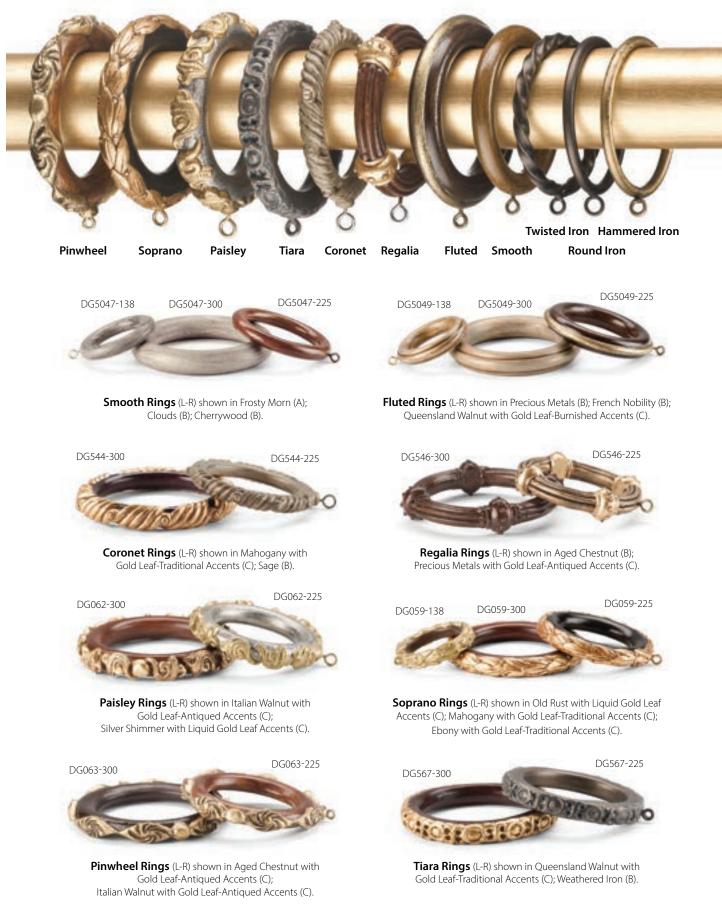

Diamonds Crystal (4"D) on shown Ballade Base (3"L x 3-1/4"H) in Italian Gold with Gold Leaf-Traditional Accents (C).

**Regalia Ring** shown in Aged Chestnut (B); Precious Metals with Gold Leaf-Antiqued Accents (C).

## Paisley INLAY

**Paisley Finial** DF522-3\* (7-3/8"L x 3-3/4H") shown in Italian Walnut with Gold Leaf-Antiqued Accents (C).

DG062

Paisley Ring shown in Italian Walnut with Gold Leaf-Antiqued Accents (C) Silver Shimmer with Liquid Gold Leaf Accents (C). Paisley Decal

**Pinwheel Finial** (7-3/8"L x 3-3/4"H) shown in Aged Chestnut with Gold Leaf-Antiqued Accents (C).

DC808-3

Old Pinwheel Crystal (6"D) on Music Base (2-3/8"L x 3-3/8"H) shown in Gold Leaf-Antiqued (B).

Spring Flowers Crystal (5"D) on Inlay Base (3-5/8"L x 2-7/8"H) with Pinwheel Decal shown in Cherrywood with Gold Leaf-Antiqued Accents (C).