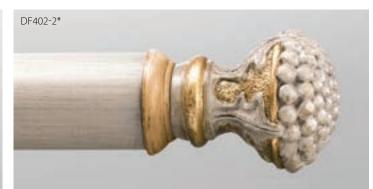

Autumn Finial (7-1/8"L x 3-3/4"H) shown in Sage (B).

Autumn Finial (7-3/4"L x 3-3/4"H) shown in Mahogany with Gold Leaf-Traditional Accents (C).

Cameo Finial (7-3/8"L x 3-1/2"H) shown in Champagne (B).

**Cameo Finial** (6-3/4"L x 3-1/2"H) shown in Queensland Walnut with Gold Leaf-Traditional Accents (C).