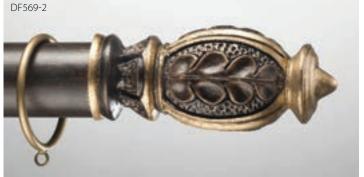

**Eucalyptus Finial** (7-1/4"L x 3-1/4"H) shown in Antique Bronze with Gold Leaf-Burnished Accents (C).

Finery Finial (5-1/4"L x 3-5/8"H) shown in Vintage Gold (B).

DF404-2

Finery Finial (5-1/4"L x 3-5/8"H) shown in Zinc with Liquid Gold Leaf Accents (C).