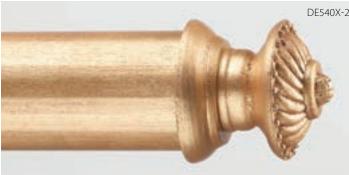

### Rod-Enders designed for 2", 2-1/4" and 3" poles.

Available in Dual Finish System Accent Finishes.