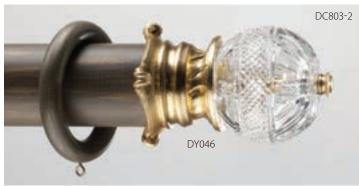

Starburst Crystal (4"D) shown with Chorus Base (1-5/8"L x 4-1/2"H) & pole: Gold Leaf-Traditional (B).

Starburst Crystal (4"D) shown on Choir Base (1-5/8"L x 5-3/8"H) & pole: Steel (A).

Spring Flowers Crystal (5"D) shown with Chorus Base (1-5/8"L x 4-1/2"H): Gold Leaf-Traditional (B). Pole: Zinc (B).

Petite Elise Crystal (3"D) shown with Grace Base (1-3/8"L x 3-5/8"H): Gold Leaf-Burnished (B). Pole: English Bronze (A).

**Windswept Crystal** (5"D) shown with **Grace Base** (1-3/8"L x 3-5/8"H): Gold Leaf-Polished (B). Pole: Champagne (B).