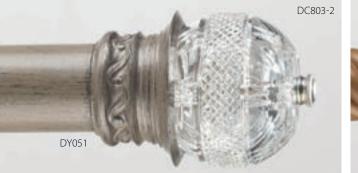

Rondure Crystal (3/4"L x 2"H) shown in French Nobility (B).

**Gem Crystal** (1-1/4"L x 2-3/8"H) shown in Queensland Walnut with Silver Leaf-Polished Accents (C).

Bohemia Crystals for 1-3/8", 2" and 2-1/4" poles. Also available as Holdbacks.

**Brilliant Block Crystal** (2-7/8"L x 2-3/4"H) shown in Italian Walnut with Gold Leaf-Polished Accents (C).

Dazzle Crystal (3"L x 2-3/4"H) shown in Black Embers (B).

Crescent Crystal (2-3/4"L x 2-3/8"H) shown in English Bronze (A).

Exquisite Crystal (3-1/2"L x 2"H) shown in Clouds (B).

Facet Crystal (2-3/8"L x 3-1/8"H) shown in Italian Gold (B).

Glisten Crystal (2-3/8"L x 2-1/4"H) shown in Paris Rain (B).

#### BOHEMIA CRYSTAL-On-Wood Bohemia Crystals for 1-3/8", 2" and 2-1/4" poles. Also available as Holdbacks.

Orb Crystal (2-1/8"L x 2-3/8"H) shown in Antique Gold (A).

DC779-2

**Prism Crystal** (1-1/2"L x 3-1/8"H) shown in Mahogany with Gold Leaf-Polished Accents (C).

Shimmer Crystal (2-3/4"L x 2-3/8"H) shown in Queensland Walnut with Liquid Gold Leaf Accents (C).

Solitaire Crystal (2"L x 2-3/4"H) shown in White Dove (A).

Sparkle Crystal (2-3/4"L x 2-1/2"H) shown in Rusty (A).

Stacked Crystal (3-5/8"L x 3-5/8"H) shown in Copper Glimmer (A).

Vortex Crystal (3-1/2"L x 2"H) shown in Chateau (B).

Whirl Crystal (3-3/4"L x 3-1/4"H) shown in Creamy (B).