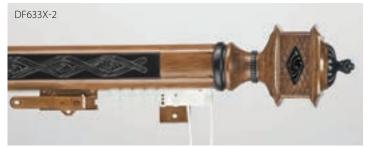

ts romantic curves, is modeled after the fleur-de-lys, the royal symbol of French kings.



**Festival Finial** (4-1/4"L x 2-3/8"H) in Hammered Silver with Silver Leaf-Burnished Accents (C).



Fascination Crystal (4") on Antique Base  $(2-1/4"L \times 3"H)$  shown in Gold Leaf-Antiqued (B) with pole in Mahogany (B).



Examples of how the Paisley Inlay can be used.





Paisley Finial (6-3/4"L x 3-3/4"H) shown in Vintage Gold (B).

\*Finial shown with Adaptor.

## Pinwheel INLAY

#### Poles shown with Pinwheel Inlay, a repeat design pattern, which is centered in the pole.



Pinwheel Inlay is designed to reflect the beauty of the pinwheel crystal pattern, shown in Old Pinwheel Crystal (bottom left).



Finery Finial (5-1/4"L x 3-5/8"H) shown in Zinc with Gold Leaf-Burnished Accents (C).



**Emblem Finial** (6-3/4"H x 4-1/4"H) with **Pinwheel Decal** shown in Hickory with Black-Satin Accents (C).



Lattice Finial (4-5/8"L x 3-1/8"H) shown in Italian Walnut with Gold Leaf-Antiqued Accents (C).



**Pinwheel Finial** (7-3/8"L x 3-3/4"H) shown in Aged Chestnut with Gold Leaf-Antiqued Accents (C).



DC808-3

Old Pinwheel Crystal (6"D) on Music Base (2-3/8"L x 3-3/8"H) shown in Gold Leaf-Antiqued (B).

Spring Flowers Crystal (5"D) on Inlay Base (3-5/8"L x 2-7/8"H) with Pinwheel Decal shown in Cherrywood with Gold Leaf-Antiqued Accents (C).

\*Finial shown with Adaptor.

#### Poles shown with Scroll Inlay, a repeat design pattern, which is centered in the pole.

## Scroll INLAY



Scroll Finial (7"L x 4"H) shown in Clouds (B).

Rainbow Arc Crystal (4"D) on Medley Base (3-1/8"L