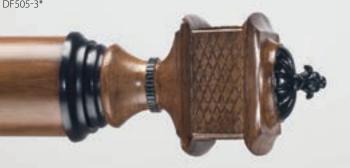

Pinwheel Finial (6-3/4"L x 3-3/4"H) shown in White Dove (A).

Pinwheel Finial (7-3/8"L x 3-3/4"H) shown in Aged Chestnut with Gold Leaf-Antiqued Accents (C).

DF505-2

Prestige Finial (7-3/8"L x 4-1/4"H) shown in Hickory with Black-Satin Accents (C).