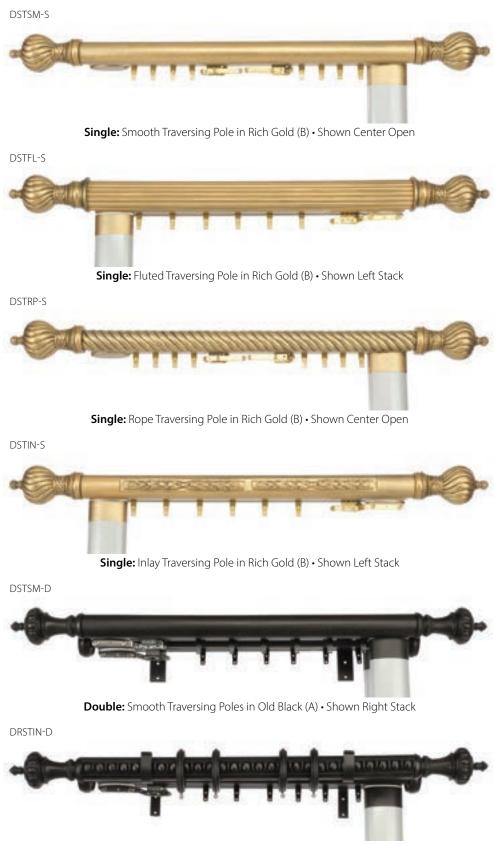

## MANUAL Traversing Poles

Pole Styles: Smooth, Fluted, Rope: 2", 2-1/4", 3"; Inlay: 2-1/4", 3"

Single: Smooth Traversing Pole in Antique Copper (A) • Shown Center Open

#### DTFL-S

Single: Fluted Traversing Pole in Antique Copper (A) • Shown Center Open

#### DTRP-S

Single: Rope Traversing Pole in Antique Copper (A) • Shown Left Stack

#### DTIN-S

Single: Inlay Traversing Pole in Antique Copper (A) • Shown Center Open

**Double:** Front Inlay Traversing Pole • Rear Smooth Traversing Pole • Shown Center Open Set shown in Zinc with Gold Leaf-Burnished Accents (C)

**Double:** Stationary Front Inlay Pole • Shown with rings Smooth Traversing Rear Pole • Shown Stack Right • Set shown in Old Black (A)