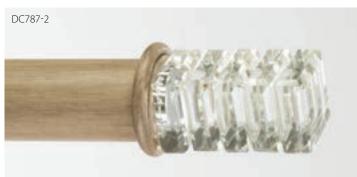

Rondure Crystal (3/4"L x 2"H) shown in French Nobility (B).

**Gem Crystal** (1-1/4"L x 2-3/8"H) shown in Queensland Walnut with Silver Leaf-Polished Accents (C).

Bohemia Crystals for 1-3/8", 2" and 2-1/4" poles. Also available as Holdbacks.

**Brilliant Block Crystal** (2-7/8"L x 2-3/4"H) shown in Italian Walnut with Gold Leaf-Polished Accents (C).

Dazzle Crystal (3"L x 2-3/4"H) shown in Black Embers (B).

Crescent Crystal (2-3/4"L x 2-3/8"H) shown in English Bronze (A).

Exquisite Crystal (3-1/2"L x 2"H) shown in Clouds (B).

Facet Crystal (2-3/8"L x 3-1/8"H) shown in Italian Gold (B).

Glisten Crystal (2-3/8"L x 2-1/4"H) shown in Paris Rain (B).

#### BOHEMIA CRYSTAL-On-Wood Bohemia Crystals for 1-3/8", 2" and 2-1/4" poles. Also available as Holdbacks.

Orb Crystal (2-1/8"L x 2-3/8"H) shown in Antique Gold (A).

DC779-2

**Prism Crystal** (1-1/2"L x 3-1/8"H) shown in Mahogany with Gold Leaf-Polished Accents (C).

Shimmer Crystal (2-3/4"L x 2-3/8"H) shown in Queensland Walnut with Liquid Gold Leaf Accents (C).

Solitaire Crystal (2"L x 2-3/4"H) shown in White Dove (A).

Sparkle Crystal (2-3/4"L x 2-1/2"H) shown in Rusty (A).

Stacked Crystal (3-5/8"L x 3-5/8"H) shown in Copper Glimmer (A).

Vortex Crystal (3-1/2"L x 2"H) shown in Chateau (B).

Whirl Crystal (3-3/4"L x 3-1/4"H) shown in Creamy (B).