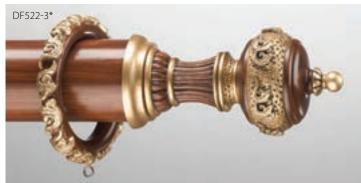

## Paisley INLAY

**Paisley Finial** DF522-3\* (7-3/8"L x 3-3/4H") shown in Italian Walnut with Gold Leaf-Antiqued Accents (C).

DG062

Paisley Ring shown in Italian Walnut with Gold Leaf-Antiqued Accents (C) Silver Shimmer with Liquid Gold Leaf Accents (C). Paisley Decal