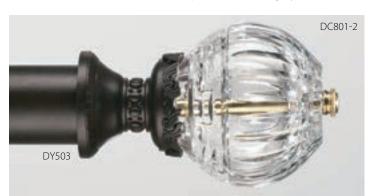

# CRYSTAL

### SwissCrystal... 24% Full Lead Mouth-Blown and Hand-Cut

## DESIGN ART BY ORION CELEBRATE YOUR CREATIVITY...

with the sparkle of 24% full lead, hand-cut SwissCrystal Finials, hand crafted Bohemia Crystal Finials, Medallions & Holdbacks.

SwissCrystal-On-Wood

SwissCrystal-On-Iron

Bohemia Crystal-On-Wood

Petite Elise Crystal (3"D) shown with Grecian Base (1-7/8"L x 2-3/8"H): Silver Leaf-Polished (B). Pole: Silver Shimmer (A).

Rainbow Arc Crystal (4"D) shown with Serenade Base (1-1/2"L x 2-5/8"H) & pole: Champagne (B).