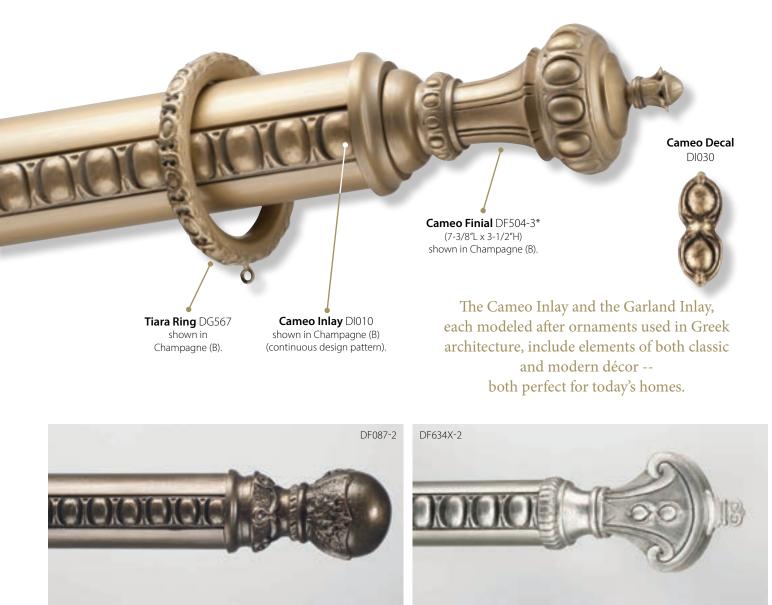

Cameo Inlay - DI010 - Shown in Gold Leaf-Burnished with Black-Satin Accents (C).

Harvest Inlay - DI512 - Shown in Precious Metals with Gold Leaf-Antiqued Accents (C)

Opera Inlay - DI517 - Shown in Cherrywood with Gold Leaf-Traditional Accents (C).

## Cameo INLAY

Poles shown with Cameo Inlay, a continuous design pattern, which runs the length of pole.

Royal Orb Finial (5-5/8"L x 3-3/4"H) shown in English Bronze (A).

Insignia Finial (6-7/8"L x 4"H) with Cameo Decal shown in Silver Leaf-Burnished (B).

**Fascination Crystal** (4"D) on **Caprice Base** (3"L x 3"H) shown in Gold Leaf-Burnished with Black-Satin Accents (C).

\*Finial shown with Adaptor.

Examples of ways the Cameo Inlay Decal and the Cameo Inlay can be used.

**Cameo Finial** (6-3/4"L x 3-1/2"H) shown in Queensland Walnut with Gold Leaf-Traditional Accents (C).