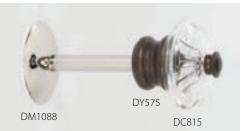

## **CRYSTAL Holdbacks**

**Crystal Holdbacks** are available in several design styles: **Iron U-Bend, Iron Post, Wood Post, or Pedestal Holdback.** To order, select (1) the crystal and (2) the crystal base from pages 23-30, then (3) the holdback style. Some crystal bases may also be used with a flush mount. *See page 64 for more information on Holdbacks. Please see the price list for more details.* 

SwissCrystal Finials shown with the Sarah Medallion enhance the richness of these formal drapes.

Iron U-Bend Holdbacks 3-1/2" projection

Iron Post Holdbacks Available in 3", 4", or 6-1/2" projections.

Petite Elise Crystal (3"D) on Aria Base (1-1/2"L x 3"H) shown on Iron U Bend Holdback (P3-1/2") in Black-Glossy (A).