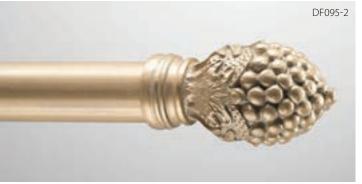

**Paisley Finial** (7-3/8"L x 3-3/4"H) shown in Italian Walnut with Gold Leaf-Antiqued Accents (C).

**Pineapple Finial** (6-1/4"L x 3-5/8"H) shown in Gold Leaf-Traditional (B).

**Pineapple Finial** (6-7/8"L x 3-5/8"H) shown in Cherrywood with Gold Leaf-Traditional Accents (C).