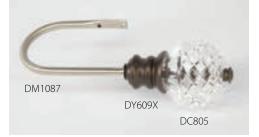

## **CRYSTAL Holdbacks**

**Crystal Holdbacks** are available in several design styles: **Iron U-Bend, Iron Post, Wood Post, or Pedestal Holdback.** To order, select (1) the crystal and (2) the crystal base from pages 23-30, then (3) the holdback style. Some crystal bases may also be used with a flush mount. *See page 64 for more information on Holdbacks. Please see the price list for more details.* 

SwissCrystal Finials shown with the Sarah Medallion enhance the richness of these formal drapes.

Iron U-Bend Holdbacks 3-1/2" projection

Iron Post Holdbacks Available in 3", 4", or 6-1/2" projections.

Petite Elise Crystal (3"D) on Aria Base (1-1/2"L x 3"H) shown on Iron U Bend Holdback (P3-1/2") in Black-Glossy (A).

### Wood Post Holdbacks

Starburst Crystal (4"D) on Antique Base (2-1/4"L x 3"H) shown on Iron Post Holdback (P3") in Naturelle (A).