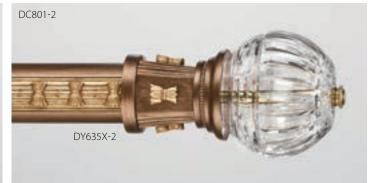

# SwissCrystal-On-Iron

Contemporary 1-1/4" **iron rods** showcase hand-cut SwissCrystal Finials. Iron rods, rings, brackets and batons are available in **5 iron finishes** shown at right. All **5 SwissCrystal Finials** are available on **5 bases** shown here. The Standard Base is included in the finial price. All bases available in these **5 Décor Finishes only**: Zinc, Silver Shimmer, Antique Bronze, Urbane Bronze, Royal Red.

Twinkle Crystal (1-1/4"L x 3"H) on Standard Base (5/8"L x 2-5/8"H) in Urbane Bronze. Shown on iron rod in Metal Ore (D).

Diamonds Crystal (4"D) on Allure Base (2-1/4"L x 2-1/2"H) in Royal Red. Shown on iron rod in Modern Gold (D).

**Fascination Crystal** (4"D) on **Crown Base** (1-3/4"L x 2"H) in Antique Bronze. Shown on iron rod in Oil Rubbed Bronze (D).