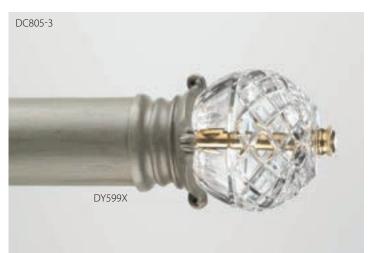

**Brilliant Block Crystal** (2-7/8"L x 2-3/4"H) shown in Italian Walnut with Gold Leaf-Polished Accents (C).

Dazzle Crystal (3"L x 2-3/4"H) shown in Black Embers (B).

Crescent Crystal (2-3/4"L x 2-3/8"H) shown in English Bronze (A).

Exquisite Crystal (3-1/2"L x 2"H) shown in Clouds (B).

Facet Crystal (2-3/8"L x 3-1/8"H) shown in Italian Gold (B).

Glisten Crystal (2-3/8"L x 2-1/4"H) shown in Paris Rain (B).

#### BOHEMIA CRYSTAL-On-Wood Bohemia Crystals for 1-3/8", 2" and 2-1/4" poles. Also available as Holdbacks.

Orb Crystal (2-1/8"L x 2-3/8"H) shown in Antique Gold (A).

DC779-2

**Prism Crystal** (1-1/2"L x 3-1/8"H) shown in Mahogany with Gold Leaf-Polished Accents (C).

Shimmer Crystal (2-3/4"L x 2-3/8"H) shown in Queensland Walnut with Liquid Gold Leaf Accents (C).

Solitaire Crystal (2"L x 2-3/4"H) shown in White Dove (A).

Sparkle Crystal (2-3/4"L x 2-1/2"H) shown in Rusty (A).

Stacked Crystal (3-5/8"L x 3-5/8"H) shown in Copper Glimmer (A).

Vortex Crystal (3-1/2"L x 2"H) shown in Chateau (B).

Whirl Crystal (3-3/4"L x 3-1/4"H) shown in Creamy (B).