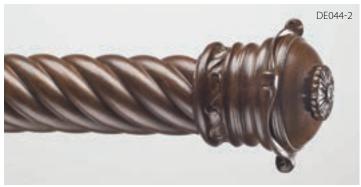

Smooth, Fluted, Rope: Available in 58 Décor Finishes, or Custom Colors.

Smooth Pole shown in Copper Glimmer (B).

Fluted Pole shown in Gold Leaf-Antiqued (B).

Rope Pole shown in Antique Copper (A).

Inlay Poles: Available in 58 Décor Finishes, Dual Finish System with 11 Accent Finishes 🖎, or Custom Colors.