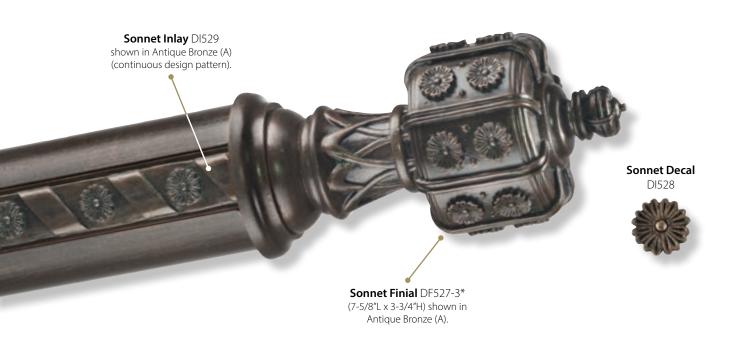

Sonnet Inlay - DI529 - Shown in Italian Walnut with Gold Leaf-Traditional Accents (C).