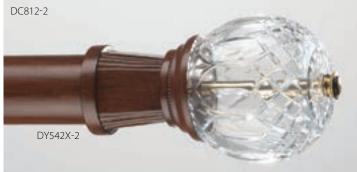

## SwissCrystal-On-Wood

Fascination Crystal (4"D) shown on Diva Base (3-3/4"L x 4-1/8"H) & pole: Antique Copper (A).

**Diamonds Crystal** (4"D) shown with **Harmony Base** (2-7/8"L x 4-1/2"H): Gold Leaf-Polished (B). Pole: Chateau (B).

Petite Elise Crystal (3"D) shown with Lyric Base (3-3/8"L x 3"H) & pole: Gold Leaf-Burnished (B).

Old Pinwheel Crystal (6"D) shown with Medley Base (3-1/8"L x 3-1/2"H) & pole: Royal Red (A).

Royal Egyptian Crystal (6"D) shown on Diva Base (3-3/4"L x 4-1-8"H) in Antique Bronze with Liquid Gold Leaf Accents (C). Pole: Antique Bronze (A).

**Royal Egyptian Crystal** (6"D) shown with **Harmony Base** (2-7/8"L x 4-1/2"H) & pole: Italian Walnut with Gold Leaf-Traditional Accents (C).

**Aurora Crystal** (5"D) shown with **Lyric Base** (3-3/8"L x 3"H): Vintage Gold with Gold Leaf-Antiqued Accents (C). Pole: Vintage Gold (B).