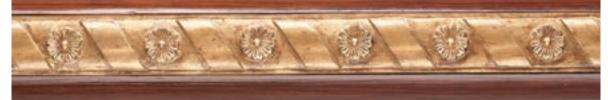

Our 10 Inlay designs, hand-made in much the same fashion, are offered in 2-1/4" & 3" smooth round and traversing poles, with coordinating finials, brackets and rings.

Continuous Patterns Run End to End

**Continuous Pattern Inlay Designs** (shown below) run the entire length of the pole. Include design number and pole number from page 52 when ordering.

Autumn Inlay - DI502 - Shown in Mahogany with Gold Leaf-Traditional Accents (C).