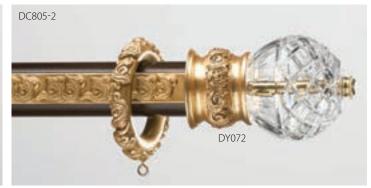

## Pinwheel INLAY

#### Poles shown with Pinwheel Inlay, a repeat design pattern, which is centered in the pole.

Pinwheel Inlay is designed to reflect the beauty of the pinwheel crystal pattern, shown in Old Pinwheel Crystal (bottom left).

Finery Finial (5-1/4"L x 3-5/8"H) shown in Zinc with Gold Leaf-Burnished Accents (C).

**Emblem Finial** (6-3/4"H x 4-1/4"H) with **Pinwheel Decal** shown in Hickory with Black-Satin Accents (C).

Lattice Finial (4-5/8"L x 3-1/8"H) shown in Italian Walnut with Gold Leaf-Antiqued Accents (C).

**Pinwheel Finial** (7-3/8"L x 3-3/4"H) shown in Aged Chestnut with Gold Leaf-Antiqued Accents (C).

DC808-3

Old Pinwheel Crystal (6"D) on Music Base (2-3/8"L x 3-3/8"H) shown in Gold Leaf-Antiqued (B).

Spring Flowers Crystal (5"D) on Inlay Base (3-5/8"L x 2-7/8"H) with Pinwheel Decal shown in Cherrywood with Gold Leaf-Antiqued Accents (C).