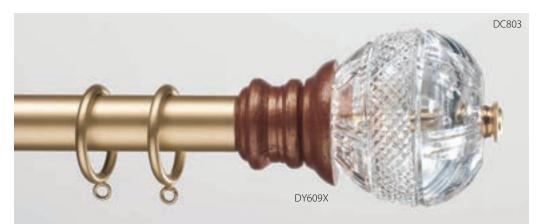

# CRYSTAL

### SwissCrystal... 24% Full Lead Mouth-Blown and Hand-Cut

## DESIGN ART BY ORION CELEBRATE YOUR CREATIVITY...

with the sparkle of 24% full lead, hand-cut SwissCrystal Finials, hand crafted Bohemia Crystal Finials, Medallions & Holdbacks.

SwissCrystal-On-Wood

SwissCrystal-On-Iron