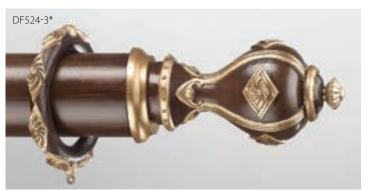

eaf Accents (C).

\*Finial shown with Adaptor.

11.





Opera Finial (7-1/8"L x 3-1/4"H) shown in Creamy (B).

DF516-2

**Opera Finial** (6-1/2"L x 3-1/4"H) shown in Cherrywood with Gold Leaf-Traditional Accents (C).



Ornament Finial (6-7/8"L x 3-3/4"H) shown in Bronze Pewter (A).



**Ornament Finial** (6-1/4"L x 3-3/4"H) shown in Ebony with Gold Leaf-Burnished Accents (C).



Paisley Finial (6-3/4"L x 3-3/4"H) shown in Vintage Gold (B).



**Paisley Finial** (7-3/8"L x 3-3/4"H) shown in Italian Walnut with Gold Leaf-Antiqued Accents (C).



**Pineapple Finial** (6-1/4"L x 3-5/8"H) shown in Gold Leaf-Traditional (B).



**Pineapple Finial** (6-7/8"L x 3-5/8"H) shown in Cherrywood with Gold Leaf-Traditional Accents (C).





Pinwheel Finial (6-3/4"L x 3-3/4"H) shown in White Dove (A).



Pinwheel Finial (7-3/8"L x 3-3/4"H) shown in Aged Chestnut with Gold Leaf-Antiqued Accents (C).



DF505-2



Prestige Finial (7-3/8"L x 4-1/4"H) shown in Hickory with Black-Satin Accents (C).



Prestige Finial (6-3/4"L x 4-1/4"H) shown in Vintage Gold (B).

Royal Orb Finial (6-1/4"L x 3-3/4"H) shown in English Bronze (A).



Royal Orb Finial (5-5/8"L x 3-3/4"H) shown in Cherrywood with Antique Bronze Accents (C).



Scroll Finial (7"L x 4"H) shown in Clouds (B).



Scroll Finial (7-5/8"L x 4"H) shown in French Nobility with Gold Leaf-Antiqued Accents (C).





Sonnet Finial (7-5/8"L x 3-3/4"H) shown in Antique Bronze (A).

DF527-2

**Sonnet Finial** (7"L x 3-3/4"H) shown in Queensland Walnut with Gold Leaf-Traditional Accents (C).



Tiara Finial (6-1/8"L x 4"H) shown in Weathered Iron