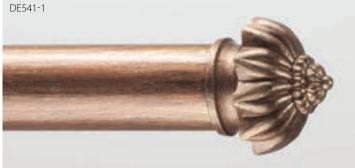

Garland Finial (7-3/8"L x 3-3/4"H) shown in Gold Leaf-Antiqued (B).

DF513-3\*

Harvest Finial (7-1/4"L x 3-3/4"H) shown in Aged Chestnut (B).

Harvest Finial (6-5/8"L x 3-3/4"H) shown in Precious Metals with Gold Leaf-Antiqued Accents (C).