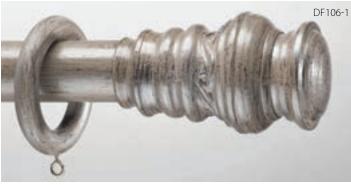

DF506-2

DF506-3\*

Fleur de Lys Finial (6-3/4"L x 3-1/4"H) shown in Copper Glimmer with Gold Leaf-Polished Accents (C).

Fleur de Lys Finial (7-3/8"L x 3-3/8"H) shown in Zinc (B).

Fluted Ball Finial (7-1/8"L x 4-1/4"H) shown in Weathered Iron (B).

DF069-2

Fluted Ball Finial (6-1/2"L x 4-1/4"H) shown in Mahogany with Black-Satin Accents (C).

Fruit Finial (6-1/2"L x 3-1/2"H) shown in Champagne (B).

Fruit Finial (7-1/8"L x 3-1/2"H) shown in Clouds with Liquid Gold Leaf Accents (C).