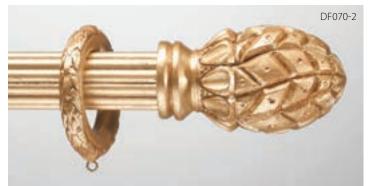

**Paisley Finial** (7-3/8"L x 3-3/4"H) shown in Italian Walnut with Gold Leaf-Antiqued Accents (C).

**Pineapple Finial** (6-1/4"L x 3-5/8"H) shown in Gold Leaf-Traditional (B).

**Pineapple Finial** (6-7/8"L x 3-5/8"H) shown in Cherrywood with Gold Leaf-Traditional Accents (C).