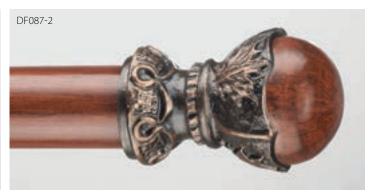

Prestige Finial (6-3/4"L x 4-1/4"H) shown in Vintage Gold (B).

Royal Orb Finial (6-1/4"L x 3-3/4"H) shown in English Bronze (A).

Royal Orb Finial (5-5/8"L x 3-3/4"H) shown in Cherrywood with Antique Bronze Accents (C).