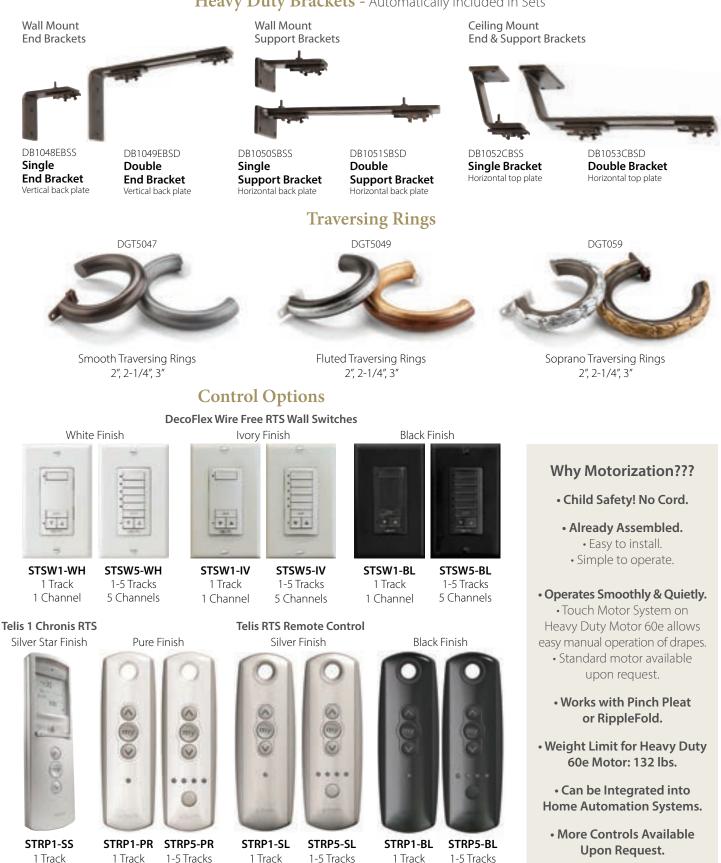

#### Heavy Duty Brackets - Automatically Included in Sets

Wall Mount End Brackets

DB1048EBS Single End Bracket Vertical back plate

DB1049EBD Double End Bracket Vertical back plate

DB1050SBS Single Support Bracket Horizontal back plate

DB1051SBD Double Support Bracket Horizontal back plate

DB1052CBS Single Bracket Horizontal top plate

DB1053CBD Double Bracket Horizontal top plate

Smooth Traversing Rings 2", 2-1/4", 3"

Fluted Traversing Rings 2", 2-1/4", 3"

Soprano Traversing Rings 2", 2-1/4", 3"

## **MOTORIZED** Traversing Accessories

1 Channel

5 Channels

5 Channels

1 Channel

1 Channel

1 Channel 5 Channels