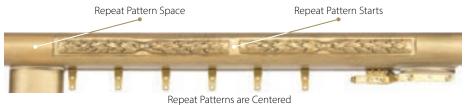

#### **Inlay Poles:**

Inlay pole designs are available in Continuous Pattern and Repeat Pattern styles. Repeat Patterns come in 4 foot sections with a 12" pattern repeat and are centered in the pole. Depending on the pole length, Repeat Patterns may run from end to end on the pole, or there may be spaces on each end without Inlay, as shown below.

Repeat Patterns are Centered

**Repeat Pattern Inlay Designs** (shown below) are centered in the pole. Include design number and pole number from page 52 when ordering.

Garland Inlay - DI508 - Shown in Paris Rain with Gold Leaf-Burnished Accents (C).