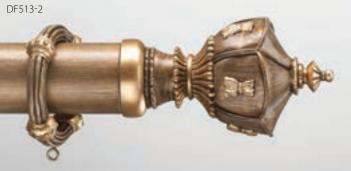

Garland Finial (7-3/8"L x 3-3/4"H) shown in Gold Leaf-Antiqued (B).

DF513-3\*

Harvest Finial (7-1/4"L x 3-3/4"H) shown in Aged Chestnut (B).

Harvest Finial (6-5/8"L x 3-3/4"H) shown in Precious Metals with Gold Leaf-Antiqued Accents (C).