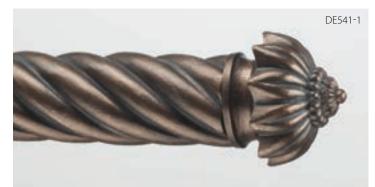

Garland Finial (7-3/8"L x 3-3/4"H) shown in Gold Leaf-Antiqued (B).

DF513-3\*

Harvest Finial (7-1/4"L x 3-3/4"H) shown in Aged Chestnut (B).

Harvest Finial (6-5/8"L x 3-3/4"H) shown in Precious Metals with Gold Leaf-Antiqued Accents (C).