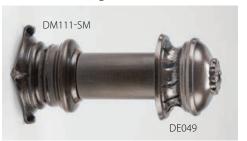

With our unique Adaptor, select your finial & still enjoy the freedom to choose your pole size!

Autumn Finial DF500-3 shown in Mahogany with

To increase your creative freedom, all Design Art finials are designed to fit more than one size pole.

Just select your pole size and your finial. An adaptor will be added automatically when needed, so that the finial fits the pole size you have chosen at no additional charge.

Bouquet Finial (3-3/4"L x 3-1/4"H) shown in Champagne (B).