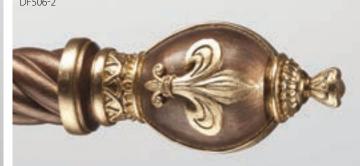

DF506-2

DF506-3\*

Fleur de Lys Finial (6-3/4"L x 3-1/4"H) shown in Copper Glimmer with Gold Leaf-Polished Accents (C).

Fleur de Lys Finial (7-3/8"L x 3-3/8"H) shown in Zinc (B).

Fluted Ball Finial (7-1/8"L x 4-1/4"H) shown in Weathered Iron (B).