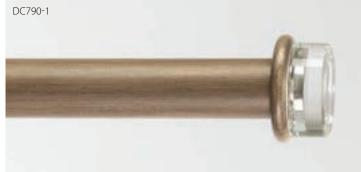

Crystal (3"D) on Charm Base (1-1/8"L x 2-1/8"H) in Zinc. Shown on iron rod in Brushed Nickel (E).



Rainbow Arc Crystal (4"D) on Simplicity Base (1-7/8"L x 2-3/8"H) in Silver Shimmer. Shown on iron rod in Chrome (E).





Iron Post Holdbacks

Iron U-Bend Holdbacks

Fascination Crystal (4"D) on

Allure Base (2-1/4"L x 2-1/2"H)

in Zinc shown on Iron U Bend

3-1/2" projection

Available in 3", 4", or 6-1/2" projections. **Twinkle Crystal** (1-1/4"L x 3"H) on **Charm Base** (1-1/8"L x 2-1/8"H) in Antique Bronze shown on **Iron Post Holdback** (P4") in Chrome (F).

Holdback (P3-1/2") in Brushed Nickel (E).



Oil Rubbed Bronze (D)



DG350





Modern Gold (D)





Brushed Nickel (E)

Chrome (F)

Design Art - SwissCrystal-On-Iron

BOHEMIA CRYSTAL-On-Wood Bohemia Crystals for 1-3/8" poles.





Rondure Crystal (3/4"L x 2"H) shown in French Nobility (B).

**Gem Crystal** (1-1/4"L x 2-3/8"H) shown in Queensland Walnut with Silver Leaf-Polished Accents (C).

Bohemia Crystals for 1-3/8", 2" and 2-1/4" poles. Also available as Holdbacks.



**Brilliant Block Crystal** (2-7/8"L x 2-3/4"H) shown in Italian Walnut with Gold Leaf-Polished Accents (C).



Dazzle Crystal (3"L x 2-3/4"H) shown in Black Embers (B).



Crescent Crystal (2-3/4"L x 2-3/8"H) shown in English Bronze (A).



Exquisite Crystal (3-1/2"L x 2"H) shown in Clouds (B).



Facet Crystal (2-3/8"L x 3-1/8"H) shown in Italian Gold (B).



Glisten Crystal (2-3/8"L x 2-1/4"H) shown in Paris Rain (B).

#### BOHEMIA CRYSTAL-On-Wood Bohemia Crystals for 1-3/8", 2" and 2-1/4" poles. Also available as Holdbacks.





Orb Crystal (