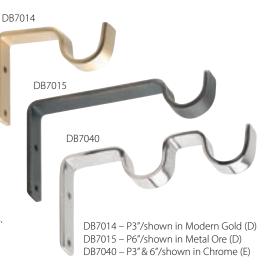

### **IRON FINISHES**

Metal Ore/DP935 (D)

Modern Gold/DP938 (D)

Oil Rubbed Bronze/DP934 (D)

Brushed Nickel/DP958 (E)

Chrome/DP959 (F)

Holdback (P3-1/2") in Brushed Nickel (E).

Oil Rubbed Bronze (D)

DG350

Modern Gold (D)

Brushed Nickel (E)

Chrome (F)

Design Art - SwissCrystal-On-Iron

BOHEMIA CRYSTAL-On-Wood Bohemia Crystals for 1-3/8" poles.