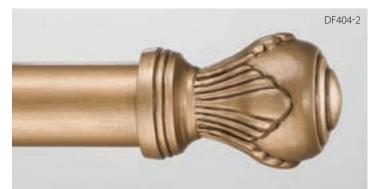

**Eucalyptus Finial** (7-1/4"L x 3-1/4"H) shown in Antique Bronze with Gold Leaf-Burnished Accents (C).

Finery Finial (5-1/4"L x 3-5/8"H) shown in Vintage Gold (B).

DF404-2

Finery Finial (5-1/4"L x 3-5/8"H) shown in Zinc with Liquid Gold Leaf Accents (C).