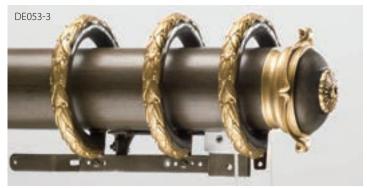

## MANUAL Traversing Poles

Pole Styles: Smooth, Fluted, Rope: 2", 2-1/4", 3"; Inlay: 2-1/4", 3"

Single: Smooth Traversing Pole in Antique Copper (A) • Shown Center Open

#### **Sets Include:**

Traversing Pole(s) Heavy Duty Track(s) (*See Colors Right*) Glides (*Pinch Pleat or RippleFold*) Master Carriers\* Cord, Cord Pulleys & Safety Pulley(s)\* Drapery Return Hook(s) End Brackets Support Brackets Finished End Caps (*For Back Rods*)

#### Heavy Duty Brackets - Automatically Included in Sets

Wall Mount End Brackets

DB1048EBS Single End Bracket Vertical back plate

DB1049EBD Double End Bracket Vertical back plate

DB1050SBS Single Support Bracket Horizontal back plate

DB1051SBD Double Support Bracket Horizontal back plate

DB1052CBS Single Bracket Horizontal top plate

DB1053CBD Double Bracket Horizontal top plate

Smooth Traversing Rings 2", 2-1/4", 3"

Fluted Traversing Rings 2", 2-1/4", 3"