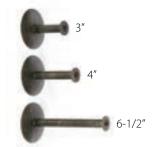

SwissCrystal Finials shown with the Sarah Medallion enhance the richness of these formal drapes.

Iron U-Bend Holdbacks 3-1/2" projection

Iron Post Holdbacks Available in 3", 4", or 6-1/2" projections.

Petite Elise Crystal (3"D) on Aria Base (1-1/2"L x 3"H) shown on Iron U Bend Holdback (P3-1/2") in Black-Glossy (A).

in Zinc shown on Iron U Bend

3-1/2" projection

Available in 3", 4", or 6-1/2" projections. **Twinkle Crystal** (1-1/4"L x 3"H) on **Charm Base** (1-1/8"L x 2-1/8"H) in Antique Bronze shown on **Iron Post Holdback** (P4") in Chrome (F).