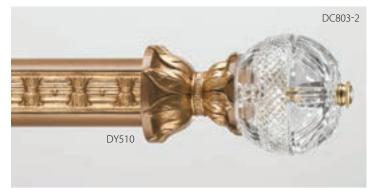

# SwissCrystal-On-Wood

**Royal Egyptian Crystal** (6"D) shown on **Amanda Base** (1-1/2"L x 5-3/4"H) & pole: Vintage Gold (B).

**Starburst Crystal** (4"D) shown with **Aria Base** (1-1/2"L x 3"H): Gold Leaf-Polished (B). Pole: Royal Red (A).

## SwissCrystal-On-Wood

**Sculpted Bases for 2", 2-1/4" and 3" poles.** Sculpted Bases can be used with all SwissCrystal Finials.

**Diamonds Crystal** (4"D) shown with **Song Base** (3-1/8"L x 3"H) & pole: English Bronze (A).