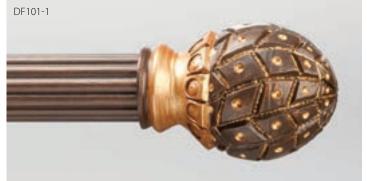

**Paisley Finial** (7-3/8"L x 3-3/4"H) shown in Italian Walnut with Gold Leaf-Antiqued Accents (C).

**Pineapple Finial** (6-1/4"L x 3-5/8"H) shown in Gold Leaf-Traditional (B).

**Pineapple Finial** (6-7/8"L x 3-5/8"H) shown in Cherrywood with Gold Leaf-Traditional Accents (C).