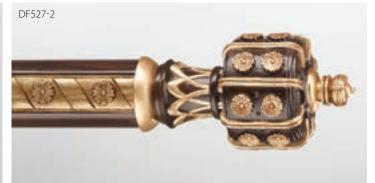

Scroll Finial (7"L x 4"H) shown in Clouds (B).

Scroll Finial (7-5/8"L x 4"H) shown in French Nobility with Gold Leaf-Antiqued Accents (C).

Sonnet Finial (7-5/8"L x 3-3/4"H) shown in Antique Bronze (A).

DF527-2