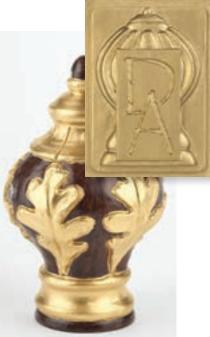

With our unique Adaptor, select your finial & still enjoy the freedom to choose your pole size!

Autumn Finial DF500-3 shown in Mahogany with

To increase your creative freedom, all Design Art finials are designed to fit more than one size pole.

Autumn Finial (7-1/8"L x 3-3/4"H) shown in Sage (B).

Autumn Finial (7-3/4"L x 3-3/4"H) shown in Mahogany with Gold Leaf-Traditional Accents (C).

Cameo Finial (7-3/8"L x 3-1/2"H) shown in Champagne (B).

**Cameo Finial** (6-3/4"L x 3-1/2"H) shown in Queensland Walnut with Gold Leaf-Traditional Accents (C).