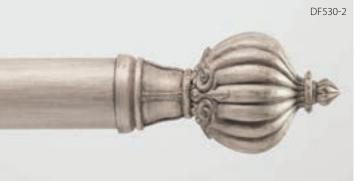

wn in Vintage Gold (B).



**Paisley Finial** (7-3/8"L x 3-3/4"H) shown in Italian Walnut with Gold Leaf-Antiqued Accents (C).



**Pineapple Finial** (6-1/4"L x 3-5/8"H) shown in Gold Leaf-Traditional (B).



**Pineapple Finial** (6-7/8"L x 3-5/8"H) shown in Cherrywood with Gold Leaf-Traditional Accents (C).





Pinwheel Finial (6-3/4"L x 3-3/4"H) shown in White Dove (A).



Pinwheel Finial (7-3/8"L x 3-3/4"H) shown in Aged Chestnut with Gold Leaf-Antiqued Accents (C).



DF505-2



Prestige Finial (7-3/8"L x 4-1/4"H) shown in Hickory with Black-Satin Accents (C).



Prestige Finial (6-3/4"L x 4-1/4"H) shown in Vintage Gold (B).

Royal Orb Finial (6-1/4"L x 3-3/4"H) shown in English Bronze (A).



Royal Orb Finial (5-5/8"L x 3-3/4"H) shown in Cherrywood with Antique Bronze Accents (C).



Scroll Finial (7"L x 4"H) shown in Clouds (B).



Scroll Finial (7-5/8"L x 4"H) shown in French Nobility with Gold Leaf-Antiqued Accents (C).





Sonnet Finial (7-5/8"L x 3-3/4"H) shown in Antique Bronze (A).

DF527-2

**Sonnet Finial** (7"L x 3-3/4"H) shown in Queensland Walnut with Gold Leaf-Traditional Accents (C).



Tiara Finial (6-1/8"L x 4"H) shown in Weathered Iron (B).



**Tiara Finial** (6-3/4"L x 4"H) shown in Mahogany with Gold Leaf-Traditional Accents (C).

\*Finial shown with Adaptor.

You Design - We Create - Enjoy the Freedom!

# Rod-Enders

### **Uniquely designed Rod-Enders:**

Elegant, smaller finials designed especially for tight corners or small spaces, while still complementing our traditional-size finials.

**Rod-Enders** are offered in several lengths -- from sm