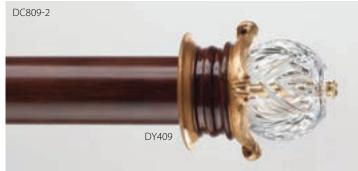

#### BOHEMIA CRYSTAL-On-Wood Bohemia Crystals for 1-3/8", 2" and 2-1/4" poles. Also available as Holdbacks.

Orb Crystal (2-1/8"L x 2-3/8"H) shown in Antique Gold (A).

DC779-2

**Prism Crystal** (1-1/2"L x 3-1/8"H) shown in Mahogany with Gold Leaf-Polished Accents (C).