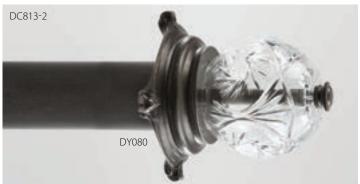

# CRYSTAL

### SwissCrystal... 24% Full Lead Mouth-Blown and Hand-Cut

### 16 Styles of SwissCrystal-On-Wood Finials

- 28 SwissCrystal Bases
- 4 SwissCrystal Medallions
- 4 Holdback Options

## DESIGN ART BY ORION CELEBRATE YOUR CREATIVITY...

with the sparkle of 24% full lead, hand-cut SwissCrystal Finials, hand crafted Bohemia Crystal Finials, Medallions & Holdbacks.

SwissCrystal-On-Wood

SwissCrystal-On-Iron