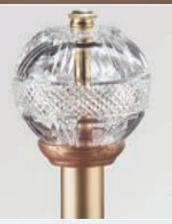

### SwissCrystal... 24% Full Lead Mouth-Blown and Hand-Cut

### 16 Styles of SwissCrystal-On-Wood Finials

- 28 SwissCrystal Bases
- 4 SwissCrystal Medallions
- 4 Holdback Options

## DESIGN ART BY ORION CELEBRATE YOUR CREATIVITY...

with the sparkle of 24% full lead, hand-cut SwissCrystal Finials, hand crafted Bohemia Crystal Finials, Medallions & Holdbacks.

SwissCrystal-On-Wood

SwissCrystal-On-Iron