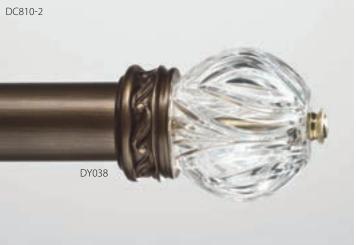

**Brilliant Block Crystal** (2-7/8"L x 2-3/4"H) shown in Italian Walnut with Gold Leaf-Polished Accents (C).

Dazzle Crystal (3"L x 2-3/4"H) shown in Black Embers (B).

Crescent Crystal (2-3/4"L x 2-3/8"H) shown in English Bronze (A).

Exquisite Crystal (3-1/2"L x 2"H) shown in Clouds (B).

Facet Crystal (2-3/8"L x 3-1/8"H) shown in Italian Gold (B).

Glisten Crystal (2-3/8"L x 2-1/4"H) shown in Paris Rain (B).

#### BOHEMIA CRYSTAL-On-Wood Bohemia Crystals for 1-3/8", 2" and 2-1/4" poles. Also available as Holdbacks.

Orb Crystal (2-1/8"L x 2-3/8"H) shown in Antique Gold (A).

DC779-2

**Prism Crystal** (1-1/2"L x 3-1/8"H) shown in Mahogany with Gold Leaf-Polished Accents (C).

Shimmer Crystal (2-3/4"L x 2-3/8"H) shown in Queensland Walnut with Liquid Gold Leaf Accents (C).

Solitaire Crystal (2"L x 2-3/4"H) shown in White Dove (A).

Sparkle Crystal (2-3/4"L x 2-1/2"H) shown in Rusty (A).

Stacked Crystal (3-5/8"L x 3-5/8"H) shown in Copper Glimmer (A).

Vortex Crystal (3-1/2"L x 2"H) shown in Chateau (B).

Whirl Crystal (3-3/4"L x 3-1/4"H) shown in Creamy (B).