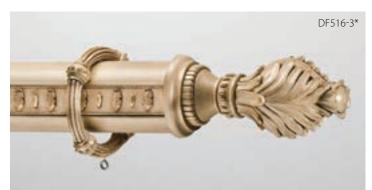

Oak & Acorn Finial (7-3/8"L x 4"H) shown in French Nobility with Liquid Gold Leaf Accents (C).

\*Finial shown with Adaptor.

11.

Opera Finial (7-1/8"L x 3-1/4"H) shown in Creamy (B).

DF516-2

**Opera Finial** (6-1/2"L x 3-1/4"H) shown in Cherrywood with Gold Leaf-Traditional Accents (C).