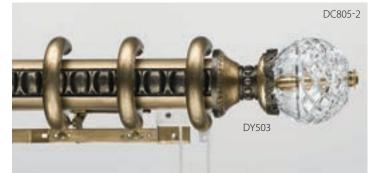

### SwissCrystal... 24% Full Lead Mouth-Blown and Hand-Cut

### 16 Styles of SwissCrystal-On-Wood Finials

- 28 SwissCrystal Bases
- 4 SwissCrystal Medallions
- 4 Holdback Options

## DESIGN ART BY ORION CELEBRATE YOUR CREATIVITY...

with the sparkle of 24% full lead, hand-cut SwissCrystal Finials, hand crafted Bohemia Crystal Finials, Medallions & Holdbacks.

SwissCrystal-On-Wood

SwissCrystal-On-Iron