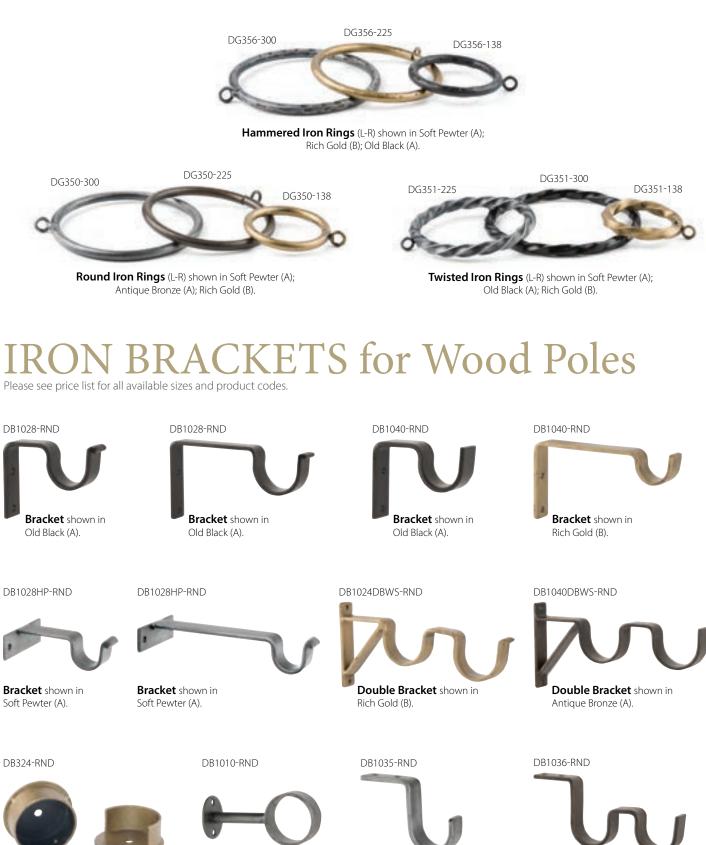

#### Heavy Duty Brackets - Automatically Included in Sets

Wall Mount End Brackets

DB1048EBS Single End Bracket Vertical back plate

DB1049EBD Double End Bracket Vertical back plate

DB1050SBS Single Support Bracket Horizontal back plate

DB1051SBD Double Support Bracket Horizontal back plate

DB1052CBS Single Bracket Horizontal top plate

DB1053CBD Double Bracket Horizontal top plate

Smooth Traversing Rings 2", 2-1/4", 3"

Fluted Traversing Rings 2", 2-1/4", 3"

## BRACKETS: Standard

Please see price list for all available sizes and product codes.

\*European Bracket Top shown in Naturelle (A); Bottom shown in Soft Pewter (A). Available for 1-3/8", 2", 2-1/4" and 3" poles.

American Bracket Top shown in Champagne (B); Bottom shown in Chateau (B). Available for 1-3/8", 2", 2-1/4" and 3" poles.

\*Rectangle Bracket Top shown in Vintage Gold (B); Bottom shown in Creamy (B). Available for 2", 2-1/4" and 3" poles.