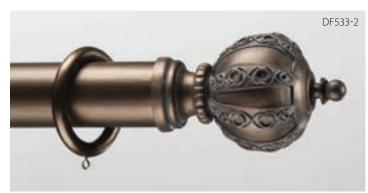

**Sonnet Finial** (7"L x 3-3/4"H) shown in Queensland Walnut with Gold Leaf-Traditional Accents (C).

Tiara Finial (6-1/8"L x 4"H) shown in Weathered Iron (B).

**Tiara Finial** (6-3/4"L x 4"H) shown in Mahogany with Gold Leaf-Traditional Accents (C).