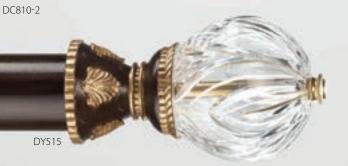

Holiday Finial (4-3/8"L x 2-1/2"H) shown in Frosty Morn (A).

Holiday Finial (5"L x 2-1/2"H) shown in Urbane Bronze with Black-Satin Accents (C).

Hospitality Finial (4-5/8"L x 2-3/4"H) shown in Aged Brass (B).

\*Finial shown with Adaptor.

Hospitality Finial (4"L x 2-3/4"H) shown in Bronze Pewter with Gold Leaf-Traditional Accents (C).

Keepsake Finial (4"L x 2-7/8"H) shown in English Bronze (A).

DF096-2\*

Keepsake Finial (4-5/8"L x 2-7/8"H) shown in Superior Bronze with Gold Leaf-Traditional Accents (C).