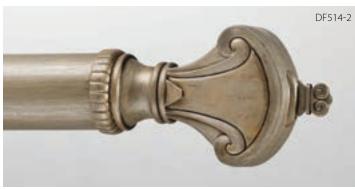

Garland Finial (7-3/8"L x 3-3/4"H) shown in Gold Leaf-Antiqued (B).

DF513-3\*

Harvest Finial (7-1/4"L x 3-3/4"H) shown in Aged Chestnut (B).

Harvest Finial (6-5/8"L x 3-3/4"H) shown in Precious Metals with Gold Leaf-Antiqued Accents (C).