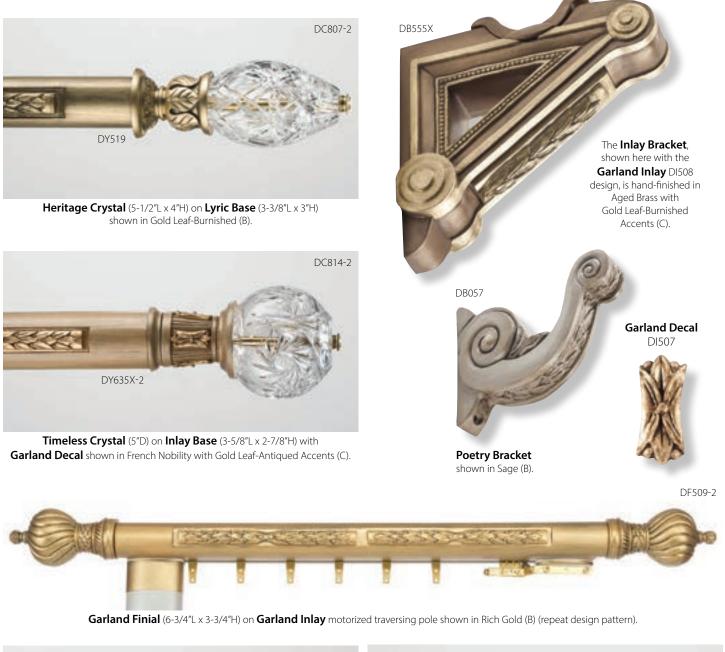

Petite Elise Crystal (3"D) shown with Lyric Base (3-3/8"L x 3"H) & pole: Gold Leaf-Burnished (B).

Old Pinwheel Crystal (6"D) shown with Medley Base (3-1/8"L x 3-1/2"H) & pole: Royal Red (A).

Royal Egyptian Crystal (6"D) shown on Diva Base (3-3/4"L x 4-1-8"H) in Antique Bronze with Liquid Gold Leaf Accents (C). Pole: Antique Bronze (A).

**Royal Egyptian Crystal** (6"D) shown with **Harmony Base** (2-7/8"L x 4-1/2"H) & pole: Italian Walnut with Gold Leaf-Traditional Accents (C).

**Aurora Crystal** (5"D) shown with **Lyric Base** (3-3/8"L x 3"H): Vintage Gold with Gold Leaf-Antiqued Accents (C). Pole: Vintage Gold (B).

## **BRACKETS:** Socket

Please see price list for all available sizes and product codes.

Laurel Wreath Socket Bracket shown in Weathered Iron (B). Available for 2", 2-1/4" and 3" poles.

# DB535

Laurel Wreath Socket Bracket shown in Royal Red with Gold Leaf-Polished Accents (C). Available for 2", 2-1/4" and 3" poles.

Standard Socket Bracket shown in Antique Bronze (A). Available for 1-3/8", 2" and 2-1/4" poles.

Repeat Patterns are Centered

**Repeat Pattern Inlay Designs** (shown below) are centered in the pole. Include design number and pole number from page 52 when ordering.

Garland Inlay - DI508 - Shown in Paris Rain with Gold Leaf-Burnished Accents (C).

## Garland INLAY

**Concerto Rod-Ender** (3-1/8"L x 3-3/4"H) shown in Ebony with Gold Leaf-Tradition Accents (C).

45-2 DF5

**Garland Finial** (6-3/4"L x 3-3/4"H) shown in Paris Rain with Gold Leaf-Burnished Accents (C).