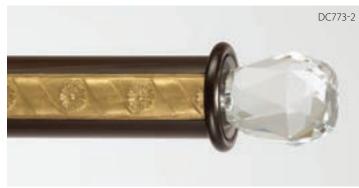

Rondure Crystal (3/4"L x 2"H) shown in French Nobility (B).

**Gem Crystal** (1-1/4"L x 2-3/8"H) shown in Queensland Walnut with Silver Leaf-Polished Accents (C).

Bohemia Crystals for 1-3/8", 2" and 2-1/4" poles. Also available as Holdbacks.

**Brilliant Block Crystal** (2-7/8"L x 2-3/4"H) shown in Italian Walnut with Gold Leaf-Polished Accents (C).

Dazzle Crystal (3"L x 2-3/4"H) shown in Black Embers (B).

Crescent Crystal (2-3/4"L x 2-3/8"H) shown in English Bronze (A).

Exquisite Crystal (3-1/2"L x 2"H) shown in Clouds (B).

Facet Crystal (2-3/8"L x 3-1/8"H) shown in Italian Gold (B).

Glisten Crystal (2-3/8"L x 2-1/4"H) shown in Paris Rain (B).

#### BOHEMIA CRYSTAL-On-Wood Bohemia Crystals for 1-3/8", 2" and 2-1/4" poles. Also available as Holdbacks.

Orb Crystal (2-1/8"L x 2-3/8"H) shown in Antique Gold (A).

DC779-2

**Prism Crystal** (1-1/2"L x 3-1/8"H) shown in Mahogany with Gold Leaf-Polished Accents (C).

Shimmer Crystal (2-3/4"L x 2-3/8"H) shown in Queensland Walnut with Liquid Gold Leaf Accents (C).

Solitaire Crystal (2"L x 2-3/4"H) shown in White Dove (A).

Sparkle Crystal (2-3/4"L x 2-1/2"H) shown in Rusty (A).

Stacked Crystal (3-5/8"L x 3-5/8"H) shown in Copper Glimmer (A).

Vortex Crystal (3-1/2"L x 2"H) shown in Chateau (B).

Whirl Crystal (3-3/4"L x 3-1/4"H) shown in Creamy (B).