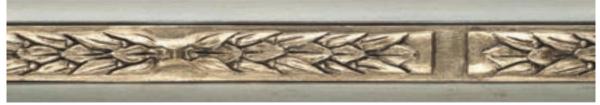

#### Poles shown with Harvest Inlay, a continuous design pattern, which runs the length of the pole.

#### Celebrate your creativity with the warmth and natural beauty of the designs in the Harvest Inlay Collection.

Harvest Finial (6-5/8"L x 3-3/4"H) shown in Aged Chestnut with Gold Leaf-Polished Accents (C).