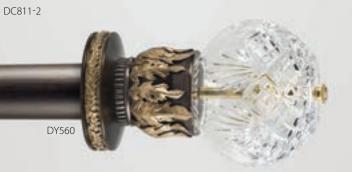

Caprice Base (3"L x 3"H) & pole: Gold Leaf-Burnished with Black-Satin Accents (C).



Twinkle Crystal (1-1/4"L x 3"H) shown on Dancer Base (1-5/8"L x 4"H): English Bronze with Silver Leaf-Burnished Accents (C). Pole: Silver Leaf-Burnished (B).

#### **Sculpted Bases for 2", 2-1/4" and 3" poles.** Sculpted Bases can be used with all SwissCrystal Finials.

## SwissCrystal-On-Wood





Fascination Crystal (4"D) shown on Diva Base (3-3/4"L x 4-1/8"H) & pole: Antique Copper (A).



**Diamonds Crystal** (4"D) shown with **Harmony Base** (2-7/8"L x 4-1/2"H): Gold Leaf-Polished (B). Pole: Chateau (B).



Petite Elise Crystal (3"D) shown with Lyric Base (3-3/8"L x 3"H) & pole: Gold Leaf-Burnished (B).



Old Pinwheel Crystal (6"D) shown with Medley Base (3-1/8"L x 3-1/2"H) & pole: Royal Red (A).



Royal Egyptian Crystal (6"D) shown on Diva Base (3-3/4"L x 4-1-8"H) in Antique Bronze with Liquid Gold Leaf Accents (C). Pole: Antique Bronze (A).



**Royal Egyptian Crystal** (6"D) shown with **Harmony Base** (2-7/8"L x 4-1/2"H) & pole: Italian Walnut with Gold Leaf-Traditional Accents (C).



**Aurora Crystal** (5"D) shown with **Lyric Base** (3-3/8"L x 3"H): Vintage Gold with Gold Leaf-Antiqued Accents (C). Pole: Vintage Gold (B).



Rainbow Arc Crystal (4"D) shown with Medley Base (3-1/8"L x 3-1/2"H) & pole: Aged Brass with Liquid Gold Leaf Accents (C).

## SwissCrystal-On-Wood Sculpted Bases for 2", 2-1/4" and 3" poles. Sculpted Bases can be used with all SwissCrystal Finials.



Starburst Crystal (4"D) shown with Operetta Base (7/8"L x 3-1/2"H) & pole: Gold Leaf-Antiqued (B).



W