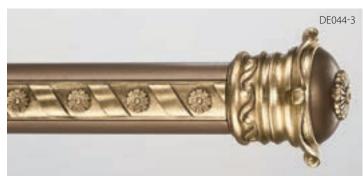

esign pattern, which is centered in the pole.

## Scroll INLAY



Scroll Finial (7"L x 4"H) shown in Clouds (B).

Rainbow Arc Crystal (4"D) on Medley Base (3-1/8"L x 3-1/2"H) shown in Aged Brass with Liquid Gold Leaf Accents (C).

DY526

\*Finial shown with Adaptor.

**Design Art - Scroll Inlay** 

## Sonnet INLAY

#### Poles shown with Sonnet Inlay, a continuous design pattern, which runs the length of the pole.



Depending on the Finial, SwissCrystal Base, Rod-Ender or fabric chosen to go with it, the Sonnet Inlay design can bring either a floral motif or a Victorian look to drapes.



Heritage Crystal (5-1/2"L x 4"H) on Orchestra Base (2"L x 3-7/8"H) shown in Gold Leaf-Traditional (B).



Sonnet Finial (7"L x 3-3/4"H) shown in Queensland Walnut with Gold Leaf-Traditional Accents (C).



Examples of how the Sonnet Inlay Decal and the Sonnet Inlay can be used.



**Verse Rod-Ender** (3-3/4"L x 4-3/8"H) shown in Aged Brass with Gold Leaf-Burnished Accents (C).

\*Finial shown with Adaptor.

Windswept Crystal (5"D) on Inlay Base (3-5/8"L x 2-7/8"H) with Sonnet Decal shown in Champagne with Gold Leaf-Polished Accents (C).

WOOD POLES

Wood Pole Splice



#### Wood Poles:

The maximum continuous length for wood poles is 16' (192"). Available spliced for standard delivery (maximum length is 8'10" (106") or continuous through truck delivery (please contact customer service for details). Manual or motorized traversing poles are available for poles over 2" in diameter, and up to 30' (360") in length (see pages 53-56). *Please see price list for details.* 

Smooth, Fluted, Rope: A