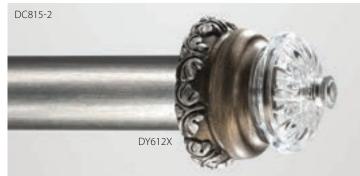

# CRYSTAL

### SwissCrystal... 24% Full Lead Mouth-Blown and Hand-Cut

## DESIGN ART BY ORION CELEBRATE YOUR CREATIVITY...

with the sparkle of 24% full lead, hand-cut SwissCrystal Finials, hand crafted Bohemia Crystal Finials, Medallions & Holdbacks.

SwissCrystal-On-Wood

SwissCrystal-On-Iron

Bohemia Crystal-On-Wood

Petite Elise Crystal (3"D) shown with Grecian Base (1-7/8"L x 2-3/8"H): Silver Leaf-Polished (B). Pole: Silver Shimmer (A).

Rainbow Arc Crystal (4"D) shown with Serenade Base (1-1/2"L x 2-5/8"H) & pole: Champagne (B).