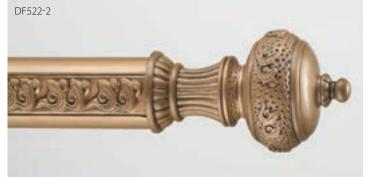

## Paisley INLAY

**Paisley Finial** DF522-3\* (7-3/8"L x 3-3/4H") shown in Italian Walnut with Gold Leaf-Antiqued Accents (C).

DG062

Paisley Ring shown in Italian Walnut with Gold Leaf-Antiqued Accents (C) Silver Shimmer with Liquid Gold Leaf Accents (C). Paisley Decal

DI019

Paisley Inlay D1005 shown in Italian Walnut with Gold Leaf-Antiqued Accents (C) (repeat design pattern).

The Paisley Inlay design with its romantic curves, is modeled after the fleur-de-lys, the royal symbol of French kings.

**Festival Finial** (4-1/4"L x 2-3/8"H) in Hammered Silver with Silver Leaf-Burnished Accents (C).

Fascination Crystal (4") on Antique Base  $(2-1/4"L \times 3"H)$  shown in Gold Leaf-Antiqued (B) with pole in Mahogany (B).

Examples of how the Paisley Inlay can be used.

Paisley Finial (6-3/4"L x 3-3/4"H) shown in Vintage Gold (B).

\*Finial shown with Adaptor.