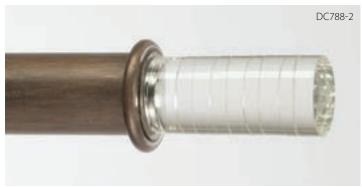

#### BOHEMIA CRYSTAL-On-Wood Bohemia Crystals for 1-3/8", 2" and 2-1/4" poles. Also available as Holdbacks.

Orb Crystal (2-1/8"L x 2-3/8"H) shown in Antique Gold (A).

DC779-2

**Prism Crystal** (1-1/2"L x 3-1/8"H) shown in Mahogany with Gold Leaf-Polished Accents (C).