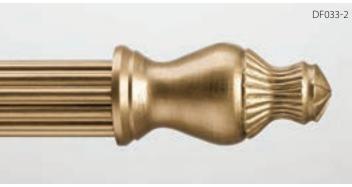

Noble Finial (6-7/8"L x 4"H) shown in Sage (B).

Oak & Acorn Finial (6-3/4"L x 4"H) shown in Queensland Walnut (B).

Noble Finial (7-1/2"L x 4"H) shown in Superior Bronze with Gold Leaf-Polished Accents (C).

Oak & Acorn Finial (7-3/8"L x 4"H) shown in French Nobility with Liquid Gold Leaf Accents (C).

\*Finial shown with Adaptor.

11.

Opera Finial (7-1/8"L x 3-1/4"H) shown in Creamy (B).

DF516-2

**Opera Finial** (6-1/2"L x 3-1/4"H) shown in Cherrywood with Gold Leaf-Traditional Accents (C).