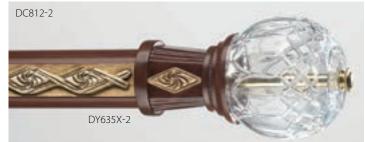

## Scroll INLAY

Scroll Finial (7"L x 4"H) shown in Clouds (B).

Rainbow Arc Crystal (4"D) on Medley Base (3-1/8"L x 3-1/2"H) shown in Aged Brass with Liquid Gold Leaf Accents (C).

DY526

\*Finial shown with Adaptor.

**Design Art - Scroll Inlay** 