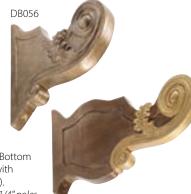

## **BRACKETS:** Decorative

Doublet Bracket Top shown in Ebony with Gold Leaf-Burnished Accents (C); Bottom shown Superior Bronze (A). Available for 2" and 2-1/4" poles.

Inlay Bracket Top shown in Aged Brass with Gold Leaf-Burnished Accents (C); Bottom shown in Italian Gold (B). Available for 2", 2-1/4" and 3" poles. Available in 10 Inlay Designs (See pages 39-40).