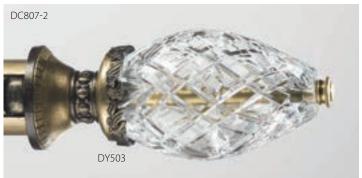

# CRYSTAL

### SwissCrystal... 24% Full Lead Mouth-Blown and Hand-Cut

## DESIGN ART BY ORION CELEBRATE YOUR CREATIVITY...

with the sparkle of 24% full lead, hand-cut SwissCrystal Finials, hand crafted Bohemia Crystal Finials, Medallions & Holdbacks.

SwissCrystal-On-Wood

SwissCrystal-On-Iron

Bohemia Crystal-On-Wood

Petite Elise Crystal (3"D) shown with Grecian Base (1-7/8"L x 2-3/8"H): Silver Leaf-Polished (B). Pole: Silver Shimmer (A).

Rainbow Arc Crystal (4"D) shown with Serenade Base (1-1/2"L x 2-5/8"H) & pole: Champagne (B).