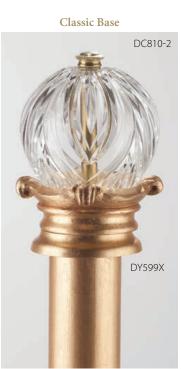

### Classic Bases for 2", 2-1/4" and 3" poles.

Classic Bases can be used with all SwissCrystal Finials. Not Available in Dual Finish System Accent Finishes.