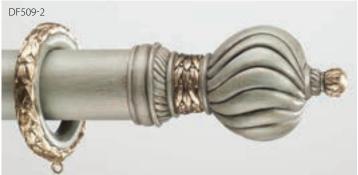

Pinwheel Finial (6-3/4"L x 3-3/4"H) shown in White Dove (A).

Pinwheel Finial (7-3/8"L x 3-3/4"H) shown in Aged Chestnut with Gold Leaf-Antiqued Accents (C).

DF505-2

Prestige Finial (7-3/8"L x 4-1/4"H) shown in Hickory with Black-Satin Accents (C).