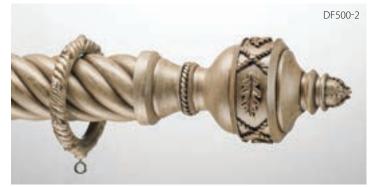

With our unique Adaptor, select your finial & still enjoy the freedom to choose your pole size!

Autumn Finial DF500-3 shown in Mahogany with

To increase your creative freedom, all Design Art finials are designed to fit more than one size pole.