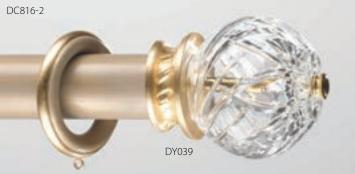

## DESIGN ART BY ORION CELEBRATE YOUR CREATIVITY...

with the sparkle of 24% full lead, hand-cut SwissCrystal Finials, hand crafted Bohemia Crystal Finials, Medallions & Holdbacks.

SwissCrystal-On-Wood

SwissCrystal-On-Iron

Bohemia Crystal-On-Wood

Petite Elise Crystal (3"D) shown with Grecian Base (1-7/8"L x 2-3/8"H): Silver Leaf-Polished (B). Pole: Silver Shimmer (A).

Rainbow Arc Crystal (4"D) shown with Serenade Base (1-1/2"L x 2-5/8"H) & pole: Champagne (B).