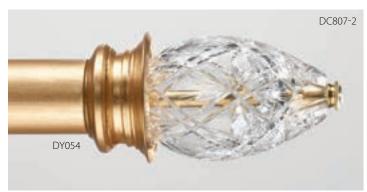

## SwissCrystal-On-Wood Sculpted Bases for 2", 2-1/4" and 3" poles. Sculpted Bases can be used with all SwissCrystal Finials.

Fascination Crystal (4"D) shown with Antique Base (2-1/4"L x 3"H): Gold Leaf-Traditional (B). Pole: Queensland Walnut (B).

Diamonds Crystal (4"D) shown with Ballade Base (3"L x 3-1/4"H): Gold Leaf-Antiqued (B). Pole: Mahogany (B).

Old Pinwheel Crystal (6"D) shown with Antique Base (2-1/4"L x 3"H): Silver Shimmer with Liquid Gold Leaf Accents (C). Pole: Silver Shimmer (A).

Fascination Crystal (4"D) shown with Ballade Base (3"L x 3-1/4"H): Italian Gold with Gold Leaf-Antiqued Accents (C). Pole: Italian Gold (B).

Aurora Crystal (5"D) shown with Caprice Base (3"L x 3"H) & pole: Old Black (Å).