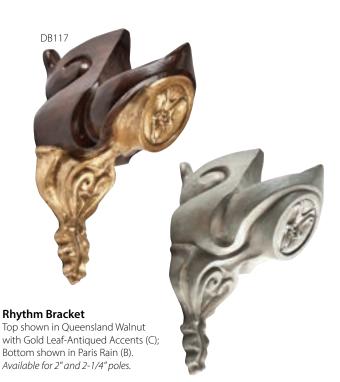

mmer (A). Available for 2", 2-1/4" and 3" poles.



\*Sonnet Bracket shown with Cotillion Rod-Ender.



\*Opera Bracket shown with Opera Rod-Ender/Small.

\*Indicates bracket has small back plate for use in tight spaces.

## **BRACKETS:** Decorative



Doublet Bracket Top shown in Ebony with Gold Leaf-Burnished Accents (C); Bottom shown Superior Bronze (A). Available for 2" and 2-1/4" poles.



Inlay Bracket Top shown in Aged Brass with Gold Leaf-Burnished Accents (C); Bottom shown in Italian Gold (B). Available for 2", 2-1/4" and 3" poles. Available in 10 Inlay Designs (See pages 39-40).





#### **Prose Bracket**

Poetry Bracket Top shown in Sage(B);

Top shown in Monarch (A); Bottom shown in Superior Bronze with Liquid Gold Leaf Accents (C). Available for 1-3/8", 2" and 2-1/4" poles.



## **BRACKETS:** Socket

Please see price list for all available sizes and product codes.





Laurel Wreath Socket Bracket shown in Weathered Iron (B). Available for 2", 2-1/4" and 3" poles.

# DB535

Laurel Wreath Socket Bracket shown in Royal Red with Gold Leaf-Polished Accents (C). Available for 2", 2-1/4" and 3" poles.



Standard Socket Bracket shown in Antique Bronze (A). Available for 1-3/8", 2" and 2-1/4" poles.

## MORE...



BATONS



**Iron Round Pole** shown in Black-Satin (A). 1/2"D with Iron Ball; Clip or Ring

**Iron Round Pole** shown in Antique Bronze (A). 1/2"D with Wood Handle; Ring or Clip



Wood Round Pole shown in Rich Gold (B). 1/2"D with Wood Handle; Clip Only



Wood Round Pole shown in Antique Gold (A). 5/8"D with Wood Handle; Clip Only



Swivel Elbow shown i