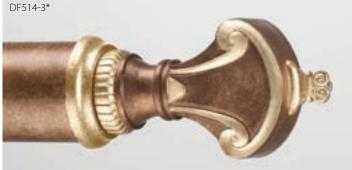

Garland Finial (7-3/8"L x 3-3/4"H) shown in Gold Leaf-Antiqued (B).

DF513-3\*

Harvest Finial (7-1/4"L x 3-3/4"H) shown in Aged Chestnut (B).

Harvest Finial (6-5/8"L x 3-3/4"H) shown in Precious Metals with Gold Leaf-Antiqued Accents (C).