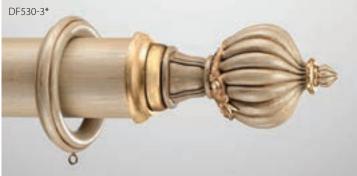

Autumn Finial (7-1/8"L x 3-3/4"H) shown in Sage (B).

Autumn Finial (7-3/4"L x 3-3/4"H) shown in Mahogany with Gold Leaf-Traditional Accents (C).

Cameo Finial (7-3/8"L x 3-1/2"H) shown in Champagne (B).

**Cameo Finial** (6-3/4"L x 3-1/2"H) shown in Queensland Walnut with Gold Leaf-Traditional Accents (C).