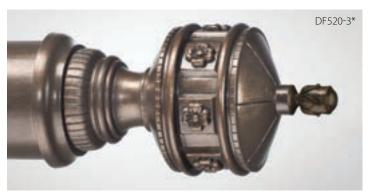

Garland Finial (7-3/8"L x 3-3/4"H) shown in Gold Leaf-Antiqued (B).

DF513-3\*

Harvest Finial (7-1/4"L x 3-3/4"H) shown in Aged Chestnut (B).

Harvest Finial (6-5/8"L x 3-3/4"H) shown in Precious Metals with Gold Leaf-Antiqued Accents (C).