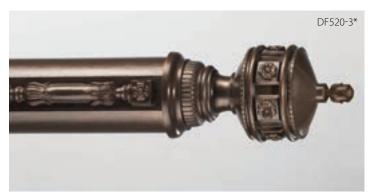

oice of finishes.



Examples of ways the Opera Inlay can be used.

Starburst Crystal (4"D) on Song Base (3-1/8"L x 3"H) shown in Queensland Walnut with Gold Leaf-Antiqued Accents (C).



Opera Finial (7-1/8"L x 3-1/4"H) shown in Creamy (B).



**Opera Finial** (6-1/2"L x 3-1/4"H) shown in Cherrywood with Gold Leaf-Traditional Accents (C).

\*Finial shown with Adaptor.

Design Art - Opera Inlay

## Ornament INLAY



#### The Ornament Inlay Collection, modeled on an exquisite antique mirror, offers many beautiful design options.

Examples of how the Ornament Inlay can be used.



Heritage Crystal (5-1/2"L x 4"H) on Lyric Base (3-3/8"L x 3"H) in Gold Leaf-Burnished (B).

DC801-3



Aurora Crystal (5"D) on Lyric Base (3-3/8"L x 3"H) shown in Vintage Gold with Gold Leaf-Antiqued Accents (C).



Ornament Finial (6-7/8"L x 3-3/4"H) shown in Bronze Pewter (A).

DE043-2

Overture Rod-Ender (3-3/4"L x 4-1/4"H) shown in Creamy with Gold Leaf-Antiqued Accents (C).

\*Finial shown with Adaptor.

47.

#### Poles shown with Paisley Inlay, a repeat design pattern, which is centered in the pole.

## Paisley INLAY

**Paisley Finial** DF522-3\* (7-3/8"L x 3-3/4H") shown in Italian Walnut with Gold Leaf-Antiqued Accents (C).

DG062



Paisley Ring shown in Italian Walnut with Gold Leaf-Antiqued Accents (C) Silver Shimmer with Liquid Gold Leaf Accents (C). Paisley Decal

DI019

Paisley Inlay D1005 shown in Italian Walnut with Gold Leaf-Antiqued Accents (C) (repeat design pattern).

The Paisley Inlay design with its romantic curves, is modeled after the fleur-de-lys, the royal symbol of French