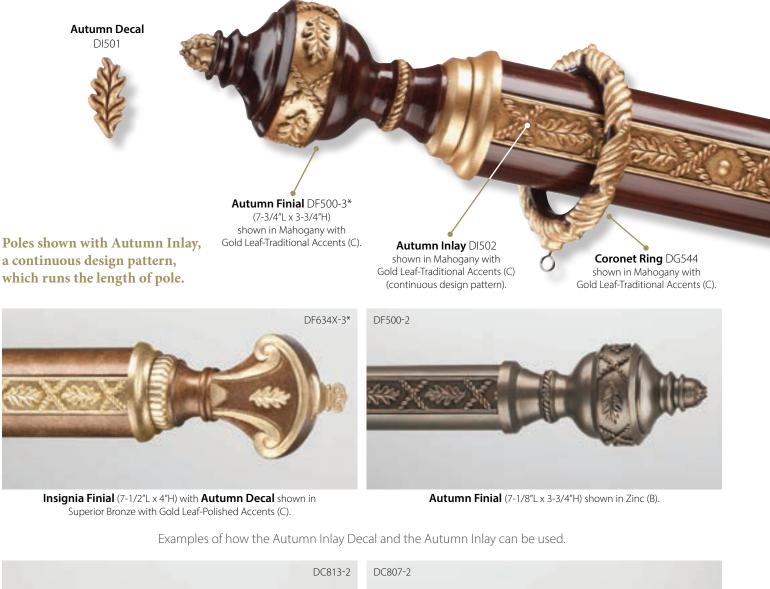

**Continuous Pattern Inlay Designs** (shown below) run the entire length of the pole. Include design number and pole number from page 52 when ordering.

Autumn Inlay - DI502 - Shown in Mahogany with Gold Leaf-Traditional Accents (C).

## Autumn INLAY