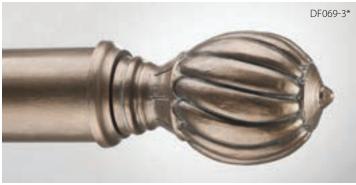

DF069-2

Fluted Ball Finial (6-1/2"L x 4-1/4"H) shown in Mahogany with Black-Satin Accents (C).

Fruit Finial (6-1/2"L x 3-1/2"H) shown in Champagne (B).

Fruit Finial (7-1/8"L x 3-1/2"H) shown in Clouds with Liquid Gold Leaf Accents (C).