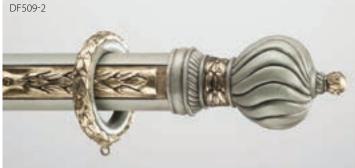

Garland Finial (7-3/8"L x 3-3/4"H) shown in Gold Leaf-Antiqued (B).

DF513-3\*

Harvest Finial (7-1/4"L x 3-3/4"H) shown in Aged Chestnut (B).

Harvest Finial (6-5/8"L x 3-3/4"H) shown in Precious Metals with Gold Leaf-Antiqued Accents (C).

#### Poles shown with Harvest Inlay, a continuous design pattern, which runs the length of the pole.

#### Celebrate your creativity with the warmth and natural beauty of the designs in the Harvest Inlay Collection.

Harvest Finial (6-5/8"L x 3-3/4"H) shown in Aged Chestnut with Gold Leaf-Polished Accents (C).