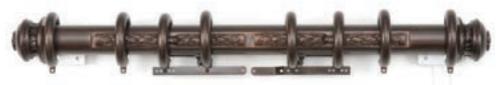

#### DTIN-S

Single: Inlay Traversing Pole in Antique Copper (A) • Shown Center Open

**Double:** Front Inlay Traversing Pole • Rear Smooth Traversing Pole • Shown Center Open Set shown in Zinc with Gold Leaf-Burnished Accents (C)

**Double:** Stationary Front Inlay Pole • Shown with rings Smooth Traversing Rear Pole • Shown Stack Right • Set shown in Old Black (A)