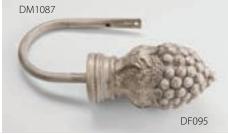

**Paisley Finial** (7-3/8"L x 3-3/4"H) shown in Italian Walnut with Gold Leaf-Antiqued Accents (C).

**Pineapple Finial** (6-1/4"L x 3-5/8"H) shown in Gold Leaf-Traditional (B).

**Pineapple Finial** (6-7/8"L x 3-5/8"H) shown in Cherrywood with Gold Leaf-Traditional Accents (C).