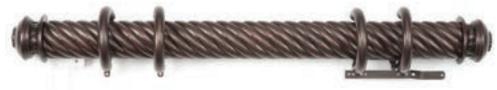

#### DTRP-S

Single: Rope Traversing Pole in Antique Copper (A) • Shown Left Stack