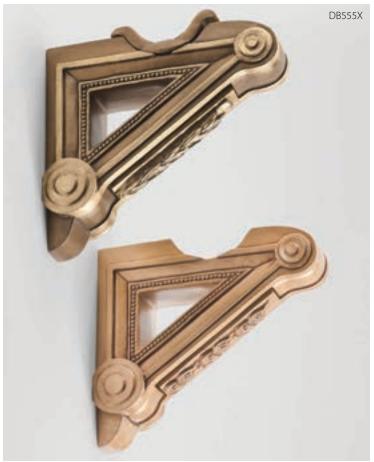

## **BRACKETS:** Decorative

Doublet Bracket Top shown in Ebony with Gold Leaf-Burnished Accents (C); Bottom shown Superior Bronze (A). Available for 2" and 2-1/4" poles.

Inlay Bracket Top shown in Aged Brass with Gold Leaf-Burnished Accents (C); Bottom shown in Italian Gold (B). Available for 2", 2-1/4" and 3" poles. Available in 10 Inlay Designs (See pages 39-40).