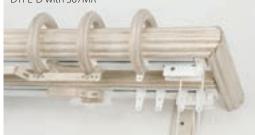

## **MANUAL Traversing Accessories**

DTFL-D with 307MR

**Double Traversing Pole with Miter:** Front Pole Shown with Rings in White Dove (A). *Miter available for poles, manual traversing and motorized traversing.* 