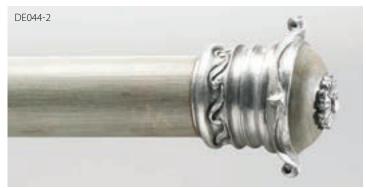

### Finials & Rod-Enders:

### "Sophisticated." "Simple." "Design originality & flexibility."

- All original designs with styles ranging from simple and petite, to sophisticated and grand.
- Each finial fits at least 2 pole sizes to increase design options.