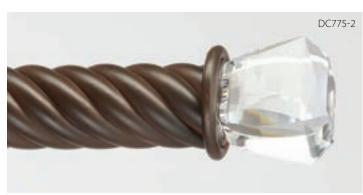

Rondure Crystal (3/4"L x 2"H) shown in French Nobility (B).

**Gem Crystal** (1-1/4"L x 2-3/8"H) shown in Queensland Walnut with Silver Leaf-Polished Accents (C).

Bohemia Crystals for 1-3/8", 2" and 2-1/4" poles. Also available as Holdbacks.

**Brilliant Block Crystal** (2-7/8"L x 2-3/4"H) shown in Italian Walnut with Gold Leaf-Polished Accents (C).

Dazzle Crystal (3"L x 2-3/4"H) shown in Black Embers (B).

Crescent Crystal (2-3/4"L x 2-3/8"H) shown in English Bronze (A).

Exquisite Crystal (3-1/2"L x 2"H) shown in Clouds (B).

Facet Crystal (2-3/8"L x 3-1/8"H) shown in Italian Gold (B).

Glisten Crystal (2-3/8"L x 2-1/4"H) shown in Paris Rain (B).

#### BOHEMIA CRYSTAL-On-Wood Bohemia Crystals for 1-3/8", 2" and 2-1/4" poles. Also available as Holdbacks.

Orb Crystal (2-1/8"L x 2-3/8"H) shown in Antique Gold (A).

DC779-2

**Prism Crystal** (1-1/2"L x 3-1/8"H) shown in Mahogany with Gold Leaf-Polished Accents (C).

Shimmer Crystal (2-3/4"L x 2-3/8"H) shown in Queensland Walnut with Liquid Gold Leaf Accents (C).

Solitaire Crystal (2"L x 2-3/4"H) shown in White Dove (A).

Sparkle Crystal (2-3/4"L x 2-1/2"H) shown in Rusty (A).

Stacked Crystal (3-5/8"L x 3-5/8"H) shown in Copper Glimmer (A).

Vortex Crystal (3-1/2"L x 2"H) shown in Chateau (B).

Whirl Crystal (3-3/4"L x 3-1/4"H) shown in Creamy (B).