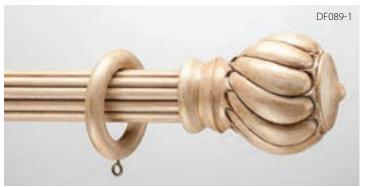

### "Sophisticated." "Simple." "Design originality & flexibility."

- All original designs with styles ranging from simple and petite, to sophisticated and grand.
- Each finial fits at least 2 pole sizes to increase design options.