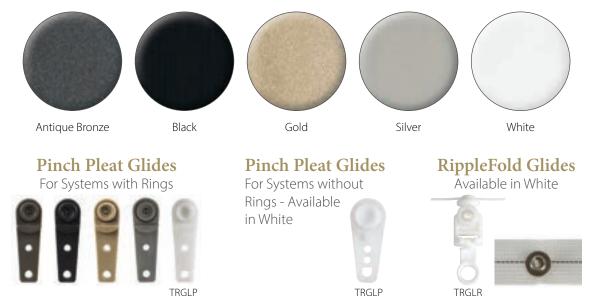

DB1051SBD Double Support Bracket Horizontal back plate

DB1052CBS Single Bracket Horizontal top plate

DB1053CBD Double Bracket Horizontal top plate

Smooth Traversing Rings 2", 2-1/4", 3"

Fluted Traversing Rings 2", 2-1/4", 3"

Soprano Traversing Rings 2", 2-1/4", 3"

#### Heavy Duty Tracks, Pinch Pleat Glides & Return Hooks - Available in: