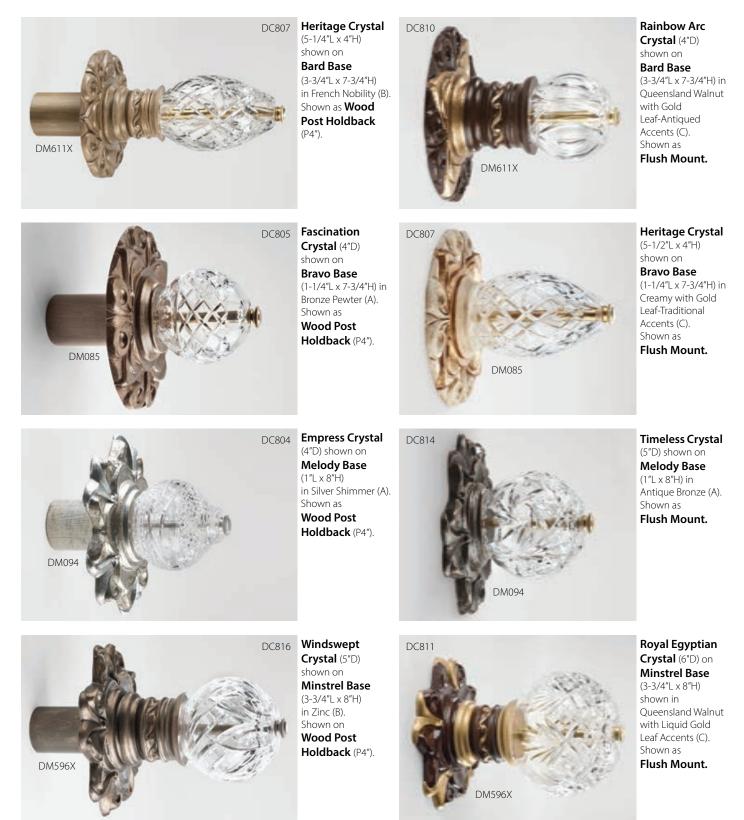

# SwissCrystal-On-Wood

**Royal Egyptian Crystal** (6"D) shown on **Amanda Base** (1-1/2"L x 5-3/4"H) & pole: Vintage Gold (B).

**Starburst Crystal** (4"D) shown with **Aria Base** (1-1/2"L x 3"H): Gold Leaf-Polished (B). Pole: Royal Red (A).

Spring Flowers Crystal (5"D) shown on Amanda Base (1-1/2"L x 5-3/4"H) & pole: Burnt Gold (A).

Rainbow Arc Crystal (4"D) shown with Aria Base (1-1/2"L x 3"H) & pole: Burnt Gold (A).

Rainbow Arc Crystal (4"D) shown on Cadenza Base (2-1/8"L x 4-1/2"H) & pole: Gold Leaf-Traditional (B).

Fascination Crystal (4"D) shown on Cadenza Base (2-1/8"L x 4-1/2"H) & pole: Paris Rain (B).

## SwissCrystal-On-Wood

Classic Bases can be used with all SwissCrystal Finials. Not Available in Dual Finish System with Accent Finishes.

Heritage Crystal (5-1/2"L x 4"H) shown with Opus Base (3-5/8"L x 2-7/8") & pole: French Nobility (B).

Heritage Crystal (5-1/2"L x 4"H) shown with Orchestra Base (2"L x 3-7/8"H) & pole: Gold Leaf-Traditional (B).

Spring Flowers Crystal (5"D) shown with Opus Base (3-5/8"L x 2-7/8"H) & pole: Cherrywood (B).

Fascination Crystal (4"D) shown with Orchestra Base  $(2"L \times 3-7/8"H)$  & pole: Sage (B).

Diamonds Crystal (4"D) shown with Rhapsody Base (2-1/8"L x 3-7/8"H) & pole: Frosty Morn (A).

Spring Flowers Crystal (5"D) shown with Symphony Base (2-1/2"L x 4-1/4"H) & pole: Aged Brass (B).

\*Base shown with Adaptor.

Spring Flowers Crystal (5"D) shown with Rhapsody Base (2-1/8"L x 3-7/8"H): Gold Leaf-Polished (B). Pole: Italian Gold (B).

Aurora Crystal (5"D) shown with Symphony Base (2-1/2"L x 4-1/4"H) & pole: Silver Leaf-Polished (B).

Empress Crystal (4"D) shown on Dancer Base (1-5/8"L x 4"H) & pole: Silver Shimmer (A).

Heritage Crystal (5-1/2"L x 4"H) shown with Caprice Base (3"L x 3"H) & pole: Gold Leaf-Burnished with Black-Satin Accents (C).

Petite Elise Crystal (3"D) shown with Lyric Base (3-3/8"L x 3"H) & pole: Gold Leaf-Burnished (B).

Old Pinwheel Crystal (6"D) shown with Medley Base (3-1/8"L x 3-1/2"H) & pole: Royal Red (A).

Royal Egyptian Crystal (6"D) shown on Diva Base (3-3/4"L x 4-1-8"H) in Antique Bronze with Liquid Gold Leaf Accents (C). Pole: Antique Bronze (A).

**Royal Egyptian Crystal** (6"D) shown with **Harmony Base** (2-7/8"L x 4-1/2"H) & pole: Italian Walnut with Gold Leaf-Traditional Accents (C).

**Aurora Crystal** (5"D) shown with **Lyric Base** (3-3/8"L x 3"H): Vintage Gold with Gold Leaf-Antiqued Accents (C). Pole: Vintage Gold (B).

Windswept (5"D) shown with Prelude Base (4-3/8"L x 4-1/4"H) & pole: Gold Leaf-Burnished (B).

Timeless Crystal (5"D) shown on Sarah Base (1"L x 6"H) & pole: Aged Chestnut (B).

Heritage Crystal (5-1/2"L x 4"H) shown with Sonata Base (2-1/2"L x 4-1/2"H): Gold Leaf-Polished (B). Pole: Pure White-Glossy (A).

Windswept Crystal (5"D) shown with Operetta Base (7/8"L x 3-1/2"H): Aged Chestnut with Gold Leaf-Antiqued (C). Pole: Aged Chestnut (B).

Old Pinwheel Crystal (6"D) shown with Prelude Base (4-3/8"L x 4-1/4"H): Silver Shimmer with Liquid Gold Leaf Accents (C). Pole: Silver Shimmer (A).

Royal Egyptian Crystal (6"D) shown with Tenor Base (3"L x 3"H) & pole: Gold Leaf-Burnished (B).

Rainbow Arc Crystal (4"D) shown with Song Base (3-1/8"L x 3"H): Queensland Walnut with Gold Leaf-Antiqued Accents (C). Pole: Queensland Walnut (B).

Timeless Crystal (5"D) shown with Tenor Base (3"L x 3"H): Queensland Walnut with Gold Leaf-Traditional Accents (C). Pole: Queensland Walnut (B).

With Design Art's Combination of SwissCrystals, Bases and Finishes, the Possibilities are Nearly Endless!