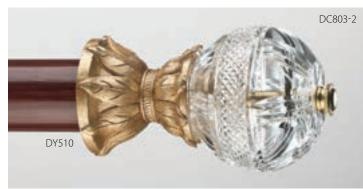

# SwissCrystal-On-Wood

**Royal Egyptian Crystal** (6"D) shown on **Amanda Base** (1-1/2"L x 5-3/4"H) & pole: Vintage Gold (B).

**Starburst Crystal** (4"D) shown with **Aria Base** (1-1/2"L x 3"H): Gold Leaf-Polished (B). Pole: Royal Red (A).

Spring Flowers Crystal (5"D) shown on Amanda Base (1-1/2"L x 5-3/4"H) & pole: Burnt Gold (A).

Rainbow Arc Crystal (4"D) shown with Aria Base (1-1/2"L x 3"H) & pole: Burnt Gold (A).

Rainbow Arc Crystal (4"D) shown on Cadenza Base (2-1/8"L x 4-1/2"H) & pole: Gold Leaf-Traditional (B).

Fascination Crystal (4"D) shown on Cadenza Base (2-1/8"L x 4-1/2"H) & pole: Paris Rain (B).