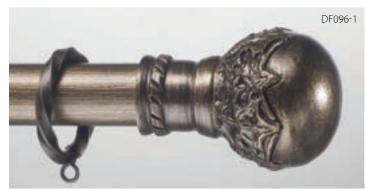

\*Finial shown with Adaptor.

Hospitality Finial (4"L x 2-3/4"H) shown in Bronze Pewter with Gold Leaf-Traditional Accents (C).

Keepsake Finial (4"L x 2-7/8"H) shown in English Bronze (A).

DF096-2\*

Keepsake Finial (4-5/8"L x 2-7/8"H) shown in Superior Bronze with Gold Leaf-Traditional Accents (C).