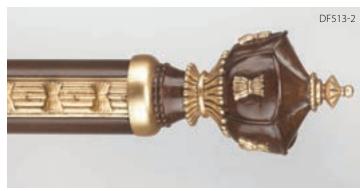

Garland Finial (7-3/8"L x 3-3/4"H) shown in Gold Leaf-Antiqued (B).

DF513-3\*

Harvest Finial (7-1/4"L x 3-3/4"H) shown in Aged Chestnut (B).

Harvest Finial (6-5/8"L x 3-3/4"H) shown in Precious Metals with Gold Leaf-Antiqued Accents (C).

#### Celebrate your creativity with the warmth and natural beauty of the designs in the Harvest Inlay Collection.

Harvest Finial (6-5/8"L x 3-3/4"H) shown in Aged Chestnut with Gold Leaf-Polished Accents (C).