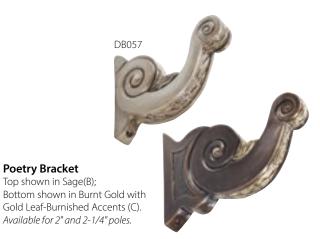

#### **Prose Bracket**

Poetry Bracket Top shown in Sage(B);

Top shown in Monarch (A); Bottom shown in Superior Bronze with Liquid Gold Leaf Accents (C). Available for 1-3/8", 2" and 2-1/4" poles.