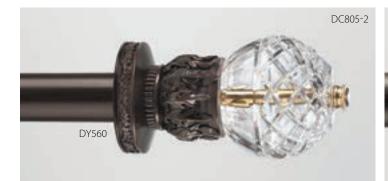

# SwissCrystal-On-Wood

**Royal Egyptian Crystal** (6"D) shown on **Amanda Base** (1-1/2"L x 5-3/4"H) & pole: Vintage Gold (B).

**Starburst Crystal** (4"D) shown with **Aria Base** (1-1/2"L x 3"H): Gold Leaf-Polished (B). Pole: Royal Red (A).

Spring Flowers Crystal (5"D) shown on Amanda Base (1-1/2"L x 5-3/4"H) & pole: Burnt Gold (A).

Rainbow Arc Crystal (4"D) shown with Aria Base (1-1/2"L x 3"H) & pole: Burnt Gold (A).

Rainbow Arc Crystal (4"D) shown on Cadenza Base (2-1/8"L x 4-1/2"H) & pole: Gold Leaf-Traditional (B).

Fascination Crystal (4"D) shown on Cadenza Base (2-1/8"L x 4-1/2"H) & pole: Paris Rain (B).