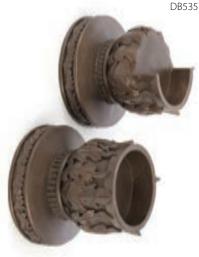

## **BRACKETS:** Socket

Please see price list for all available sizes and product codes.

Laurel Wreath Socket Bracket shown in Weathered Iron (B). Available for 2", 2-1/4" and 3" poles.

# DB535

Laurel Wreath Socket Bracket shown in Royal Red with Gold Leaf-Polished Accents (C). Available for 2", 2-1/4" and 3" poles.

Standard Socket Bracket shown in Antique Bronze (A). Available for 1-3/8", 2" and 2-1/4" poles.