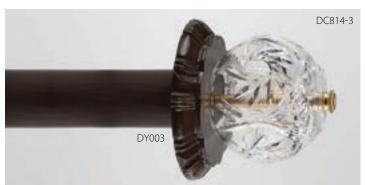

Liquid Gold Leaf Accents (C). Pole: Antique Bronze (A).



**Royal Egyptian Crystal** (6"D) shown with **Harmony Base** (2-7/8"L x 4-1/2"H) & pole: Italian Walnut with Gold Leaf-Traditional Accents (C).



**Aurora Crystal** (5"D) shown with **Lyric Base** (3-3/8"L x 3"H): Vintage Gold with Gold Leaf-Antiqued Accents (C). Pole: Vintage Gold (B).



Rainbow Arc Crystal (4"D) shown with Medley Base (3-1/8"L x 3-1/2"H) & pole: Aged Brass with Liquid Gold Leaf Accents (C).

## SwissCrystal-On-Wood Sculpted Bases for 2", 2-1/4" and 3" poles. Sculpted Bases can be used with all SwissCrystal Finials.



Starburst Crystal (4"D) shown with Operetta Base (7/8"L x 3-1/2"H) & pole: Gold Leaf-Antiqued (B).



Windswept (5"D) shown with Prelude Base (4-3/8"L x 4-1/4"H) & pole: Gold Leaf-Burnished (B).



Timeless Crystal (5"D) shown on Sarah Base (1"L x 6"H) & pole: Aged Chestnut (B).



Heritage Crystal (5-1/2"L x 4"H) shown with Sonata Base (2-1/2"L x 4-1/2"H): Gold Leaf-Polished (B). Pole: Pure White-Glossy (A).



Windswept Crystal (5"D) shown with Operetta Base (7/8"L x 3-1/2"H): Aged Chestnut with Gold Leaf-Antiqued (C). Pole: Aged Chestnut (B).



Old Pinwheel Crystal (6"D) shown with Prelude Base (4-3/8"L x 4-1/4"H): Silver Shimmer with Liquid Gold Leaf Accents (C). Pole: Silver Shimmer (A).



Halo Crystal (1-1/4"L x 4-1/4"H) shown on Sarah Base (1"L x 6"H): Precious Metals Gold Leaf-Polished Accents (C). Pole: Precious Metals (B).



Petite Elise Crystal (3"D) shown with Sonata Base (2-1/2"L x 4-1/2"H): Mahogany with Gold Leaf-Traditional Accents (C). Pole: Mahogany (B).

## Sw