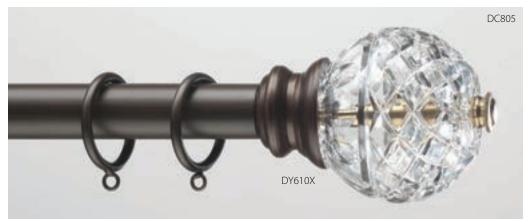

# CRYSTAL

### SwissCrystal... 24% Full Lead Mouth-Blown and Hand-Cut

## DESIGN ART BY ORION CELEBRATE YOUR CREATIVITY...

with the sparkle of 24% full lead, hand-cut SwissCrystal Finials, hand crafted Bohemia Crystal Finials, Medallions & Holdbacks.

SwissCrystal-On-Wood

SwissCrystal-On-Iron