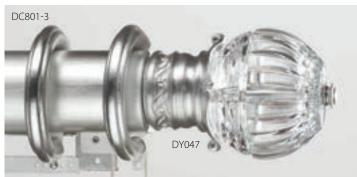

# SwissCrystal-On-Iron

Contemporary 1-1/4" **iron rods** showcase hand-cut SwissCrystal Finials. Iron rods, rings, brackets and batons are available in **5 iron finishes** shown at right. All **5 SwissCrystal Finials** are available on **5 bases** shown here. The Standard Base is included in the finial price. All bases available in these **5 Décor Finishes only**: Zinc, Silver Shimmer, Antique Bronze, Urbane Bronze, Royal Red.

Twinkle Crystal (1-1/4"L x 3"H) on Standard Base (5/8"L x 2-5/8"H) in Urbane Bronze. Shown on iron rod in Metal Ore (D).

Diamonds Crystal (4"D) on Allure Base (2-1/4"L x 2-1/2"H) in Royal Red. Shown on iron rod in Modern Gold (D).

**Fascination Crystal** (4"D) on **Crown Base** (1-3/4"L x 2"H) in Antique Bronze. Shown on iron rod in Oil Rubbed Bronze (D).