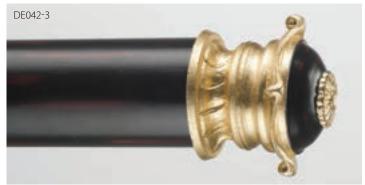

**Concerto Rod-Ender** (3-1/8"L x 3-3/4"H) shown in Ebony with Gold Leaf-Polished Accents (C).

Cotillion Rod-Ender (3-1/4"L x 3-7/8"H) shown in White Dove (A).

DE048-3

**Cotillion Rod-Ender** (3-1/4"L x 3-7/8"H) shown in Mahogany with Gold Leaf-Traditional Accents (C).