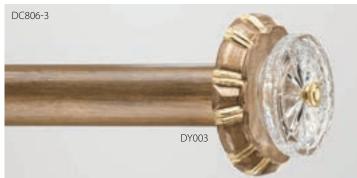

Bases for 2", 2-1/4" and 3" poles. Sculpted Bases can be used with all SwissCrystal Finials.



Starburst Crystal (4"D) shown with Operetta Base (7/8"L x 3-1/2"H) & pole: Gold Leaf-Antiqued (B).



Windswept (5"D) shown with Prelude Base (4-3/8"L x 4-1/4"H) & pole: Gold Leaf-Burnished (B).



Timeless Crystal (5"D) shown on Sarah Base (1"L x 6"H) & pole: Aged Chestnut (B).



Heritage Crystal (5-1/2"L x 4"H) shown with Sonata Base (2-1/2"L x 4-1/2"H): Gold Leaf-Polished (B). Pole: Pure White-Glossy (A).



Windswept Crystal (5"D) shown with Operetta Base (7/8"L x 3-1/2"H): Aged Chestnut with Gold Leaf-Antiqued (C). Pole: Aged Chestnut (B).



Old Pinwheel Crystal (6"D) shown with Prelude Base (4-3/8"L x 4-1/4"H): Silver Shimmer with Liquid Gold Leaf Accents (C). Pole: Silver Shimmer (A).



Halo Crystal (1-1/4"L x 4-1/4"H) shown on Sarah Base (1"L x 6"H): Precious Metals Gold Leaf-Polished Accents (C). Pole: Precious Metals (B).



Petite Elise Crystal (3"D) shown with Sonata Base (2-1/2"L x 4-1/2"H): Mahogany with Gold Leaf-Traditional Accents (C). Pole: Mahogany (B).

## SwissCrystal-On-Wood





**Sculpted Bases for 2", 2-1/4" and 3" poles.** Sculpted Bases can be used with all SwissCrystal Finials.

**Diamonds Crystal** (4"D) shown with **Song Base** (3-1/8"L x 3"H) & pole: English Bronze (A).



Royal Egyptian Crystal (6"D) shown with Tenor Base (3"L x 3"H) & pole: Gold Leaf-Burnished (B).



Rainbow Arc Crystal (4"D) shown with Song Base (3-1/8"L x 3"H): Queensland Walnut with Gold Leaf-Antiqued Accents (C). Pole: Queensland Walnut (B).



Timeless Crystal (5"D) shown