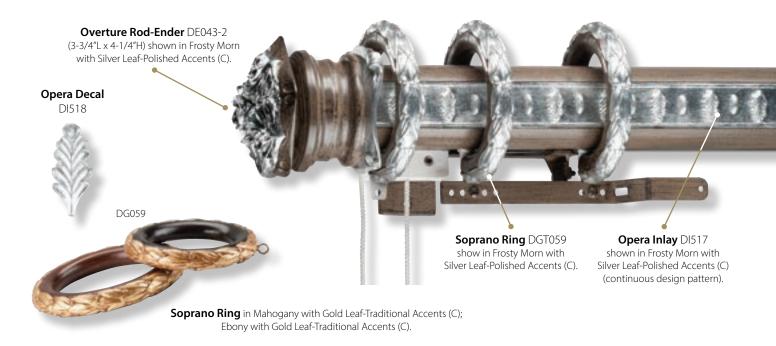

**Overture Rod-Ender** (3-3/4"L x 4-1/4"H) shown in Paris Rain (B).

**Overture Rod-Ender** (3-3/4"L x 4-1/4"H) shown in Frosty Morn with Silver Leaf-Burnished Accents (C).

DC801-3

Aurora Crystal (5"D) on Lyric Base (3-3/8"L x 3"H) shown in Vintage Gold with Gold Leaf-Antiqued Accents (C).

Ornament Finial (6-7/8"L x 3-3/4"H) shown in Bronze Pewter (A).

DE043-2

Overture Rod-Ender (3-3/4"L x 4-1/4"H) shown in Creamy with Gold Leaf-Antiqued Accents (C).

Soprano Traversing Rings 2", 2-1/4", 3"