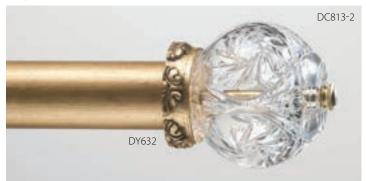

ed (B).



Old Pinwheel Crystal (6"D) shown with Medley Base (3-1/8"L x 3-1/2"H) & pole: Royal Red (A).



Royal Egyptian Crystal (6"D) shown on Diva Base (3-3/4"L x 4-1-8"H) in Antique Bronze with Liquid Gold Leaf Accents (C). Pole: Antique Bronze (A).



**Royal Egyptian Crystal** (6"D) shown with **Harmony Base** (2-7/8"L x 4-1/2"H) & pole: Italian Walnut with Gold Leaf-Traditional Accents (C).



**Aurora Crystal** (5"D) shown with **Lyric Base** (3-3/8"L x 3"H): Vintage Gold with Gold Leaf-Antiqued Accents (C). Pole: Vintage Gold (B).



Rainbow Arc Crystal (4"D) shown with Medley Base (3-1/8"L x 3-1/2"H) & pole: Aged Brass with Liquid Gold Leaf Accents (C).

## SwissCrystal-On-Wood Sculpted Bases for 2", 2-1/4" and 3" poles. Sculpted Bases can be used with all SwissCrystal Finials.



Starburst Crystal (4"D) shown with Operetta Base (7/8"L x 3-1/2"H) & pole: Gold Leaf-Antiqued (B).



Windswept (5"D) shown with Prelude Base (4-3/8"L x 4-1/4"H) & pole: Gold Leaf-Burnished (B).



Timeless Crystal (5"D) shown on Sarah Base (1"L x 6"H) & pole: Aged Chestnut (B).



Heritage Crystal (5-1/2"L x 4"H) shown with Sonata Base (2-1/2"L x 4-1/2"H): Gold Leaf-Polished (B). Pole: Pure White-Glossy (A).



Windswept Crystal (5"D) shown with Operetta Base (7/8"L x 3-1/2"H): Aged Chestnut with Gold Leaf-Antiqued (C). Pole: Aged Chestnut (B).



Old Pinwheel Crystal (6"D) shown with Prelude Base (4-3/8"L x 4-1/4"H): Silver Shimmer with Liquid Gold Leaf Accents (C). Pole: Silver Shimmer (A).



Halo Crystal (1-1/4"L x 4-1/4"H) shown on Sarah Base (1"L x 6"H): Precious Metals Gold Leaf-