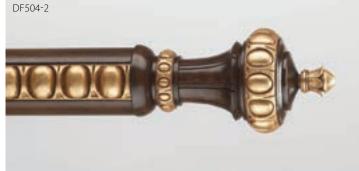

Our 10 Inlay designs, hand-made in much the same fashion, are offered in 2-1/4" & 3" smooth round and traversing poles, with coordinating finials, brackets and rings.

Continuous Patterns Run End to End

**Continuous Pattern Inlay Designs** (shown below) run the entire length of the pole. Include design number and pole number from page 52 when ordering.

Autumn Inlay - DI502 - Shown in Mahogany with Gold Leaf-Traditional Accents (C).