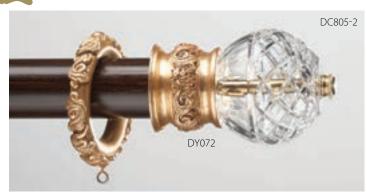

# SwissCrystal-On-Wood

**Royal Egyptian Crystal** (6"D) shown on **Amanda Base** (1-1/2"L x 5-3/4"H) & pole: Vintage Gold (B).

**Starburst Crystal** (4"D) shown with **Aria Base** (1-1/2"L x 3"H): Gold Leaf-Polished (B). Pole: Royal Red (A).

Spring Flowers Crystal (5"D) shown on Amanda Base (1-1/2"L x 5-3/4"H) & pole: Burnt Gold (A).

Rainbow Arc Crystal (4"D) shown with Aria Base (1-1/2"L x 3"H) & pole: Burnt Gold (A).

Rainbow Arc Crystal (4"D) shown on Cadenza Base (2-1/8"L x 4-1/2"H) & pole: Gold Leaf-Traditional (B).

Fascination Crystal (4"D) shown on Cadenza Base (2-1/8"L x 4-1/2"H) & pole: Paris Rain (B).