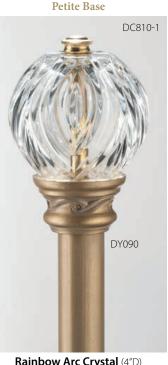

Bohemia Crystal-On-Wood

Petite Elise Crystal (3"D) shown with Grecian Base (1-7/8"L x 2-3/8"H): Silver Leaf-Polished (B). Pole: Silver Shimmer (A).

Rainbow Arc Crystal (4"D) shown with Serenade Base (1-1/2"L x 2-5/8"H) & pole: Champagne (B).