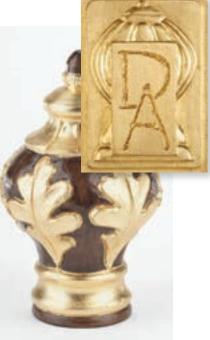

With our unique Adaptor, select your finial & still enjoy the freedom to choose your pole size!

Autumn Finial DF500-3 shown in Mahogany with

To increase your creative freedom, all Design Art finials are designed to fit more than one size pole.

Autumn Finial (7-1/8"L x 3-3/4"H) shown in Sage (B).

Autumn Finial (7-3/4"L x 3-3/4"H) shown in Mahogany with Gold Leaf-Traditional Accents (C).

Cameo Finial (7-3/8"L x 3-1/2"H) shown in Champagne (B).

**Cameo Finial** (6-3/4"L x 3-1/2"H) shown in Queensland Walnut with Gold Leaf-Traditional Accents (C).