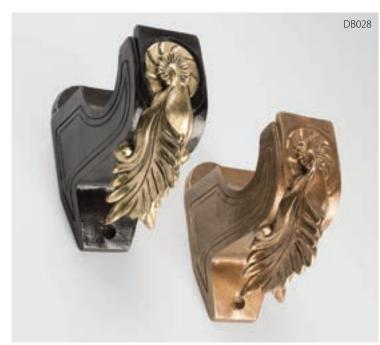

## **BRACKETS:** Socket

Please see price list for all available sizes and product codes.

Laurel Wreath Socket Bracket shown in Weathered Iron (B). Available for 2", 2-1/4" and 3" poles.

# DB535

Laurel Wreath Socket Bracket shown in Royal Red with Gold Leaf-Polished Accents (C). Available for 2", 2-1/4" and 3" poles.

Standard Socket Bracket shown in Antique Bronze (A). Available for 1-3/8", 2" and 2-1/4" poles.