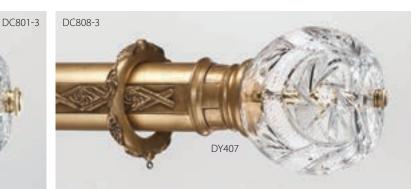

DC801-3

Aurora Crystal (5"D) on Lyric Base (3-3/8"L x 3"H) shown in Vintage Gold with Gold Leaf-Antiqued Accents (C).

Ornament Finial (6-7/8"L x 3-3/4"H) shown in Bronze Pewter (A).

DE043-2

Overture Rod-Ender (3-3/4"L x 4-1/4"H) shown in Creamy with Gold Leaf-Antiqued Accents (C).