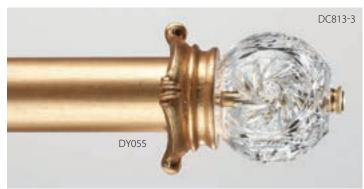

# CRYSTAL

### SwissCrystal... 24% Full Lead Mouth-Blown and Hand-Cut

### 16 Styles of SwissCrystal-On-Wood Finials

- 28 SwissCrystal Bases
- 4 SwissCrystal Medallions
- 4 Holdback Options

## DESIGN ART BY ORION CELEBRATE YOUR CREATIVITY...

with the sparkle of 24% full lead, hand-cut SwissCrystal Finials, hand crafted Bohemia Crystal Finials, Medallions & Holdbacks.

SwissCrystal-On-Wood

SwissCrystal-On-Iron