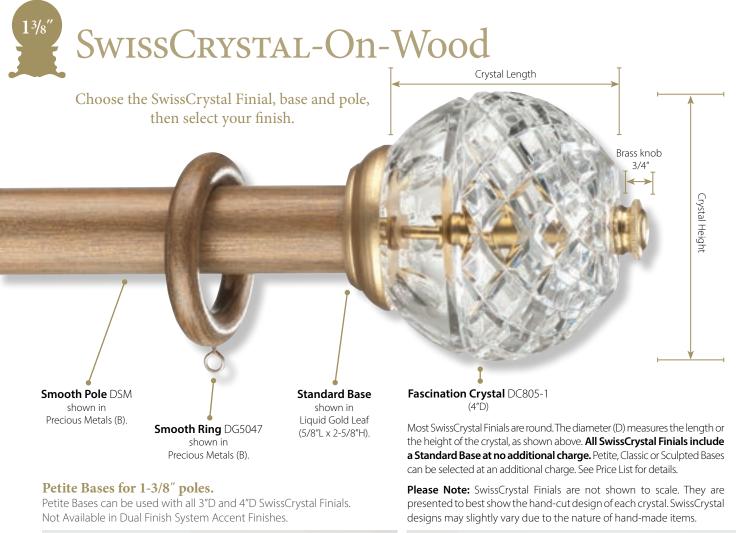

### SwissCrystal... 24% Full Lead Mouth-Blown and Hand-Cut

### 16 Styles of SwissCrystal-On-Wood Finials

- 28 SwissCrystal Bases
- 4 SwissCrystal Medallions
- 4 Holdback Options

### **SwissCrystal Bases and Medallions in**

- 58 Hand-Painted Décor Finishes
- Dual Finish System with 11 Accent Finishes 🖎
- Your Custom Colors

Twinkle Crystal (1-1/4"L x 3"H) shown with Grecian Base (1-7/8"L x 2-3/8"H) & pole: Antique Gold (A).

Fascination Crystal (4"D) shown with Serenade Base (1-1/2"L x 2-5/8"H) & pole: Creamy (B).