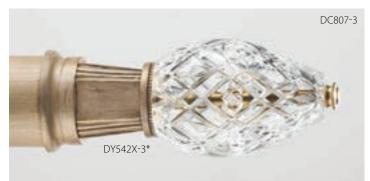

# SwissCrystal-On-Wood

**Royal Egyptian Crystal** (6"D) shown on **Amanda Base** (1-1/2"L x 5-3/4"H) & pole: Vintage Gold (B).

**Starburst Crystal** (4"D) shown with **Aria Base** (1-1/2"L x 3"H): Gold Leaf-Polished (B). Pole: Royal Red (A).

Spring Flowers Crystal (5"D) shown on Amanda Base (1-1/2"L x 5-3/4"H) & pole: Burnt Gold (A).

Rainbow Arc Crystal (4"D) shown with Aria Base (1-1/2"L x 3"H) & pole: Burnt Gold (A).

Rainbow Arc Crystal (4"D) shown on Cadenza Base (2-1/8"L x 4-1/2"H) & pole: Gold Leaf-Traditional (B).

Fascination Crystal (4"D) shown on Cadenza Base (2-1/8"L x 4-1/2"H) & pole: Paris Rain (B).