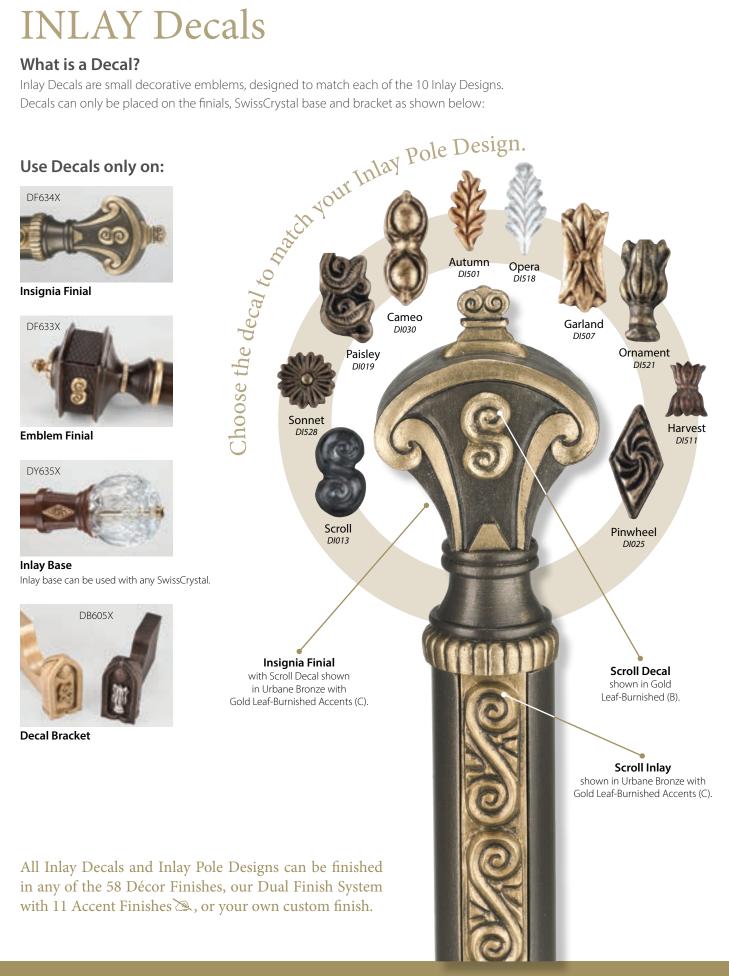

## **INLAY Decals**

#### What is a Decal?

Inlay Decals are small decorative emblems, designed to match each of the 10 Inlay Designs. Decals can only be placed on the finials, SwissCrystal base and bracket as shown below:

**Design Art - Inlay Decals** 