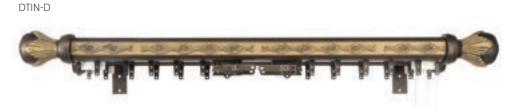

#### DTIN-S

Single: Inlay Traversing Pole in Antique Copper (A) • Shown Center Open

**Double:** Front Inlay Traversing Pole • Rear Smooth Traversing Pole • Shown Center Open Set shown in Zinc with Gold Leaf-Burnished Accents (C)

**Double:** Stationary Front Inlay Pole • Shown with rings Smooth Traversing Rear Pole • Shown Stack Right • Set shown in Old Black (A)