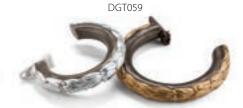

#### Holdbacks are available in several design styles: Iron U-Bend, Iron Post, Wood Post, or Pedestal. Choose any Finial from pages 7-14 or Rod-Ender from pages 17-20.

## **HOLDBACKS**

Iron U-Bend Holdbacks 3-1/2" projection

Fruit Finial (6-1/2"L x 3-1/2"H) shown on Iron U-Bend Holdback (P3-1/2") in Clouds (B).

Sonnet Rod-Ender/Small (1"L x 3-1/8"H) shown on Iron U-Bend Holdback (P3-1/2") in Paris Rain (B).

Iron Post, Wood Post, and Pedestal Holdbacks mount to the wall with a mounting plate.

Iron Post Holdback (P4") in Weathered Iron (B).

#### **Iron Post Holdbacks**

Available in 3", 4", or 6-1/2" projections.

Sonnet Rod-Ender/Small (1"L x 3-1/8"H) shown on Iron Post Holdback (P4") in Royal Red (A).

Projections

Bouquet Finial (3-3/4"L x 3-1/4"H) shown on Wood Post Holdbacks