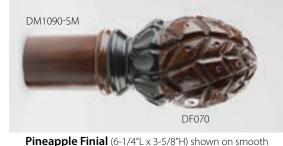

**Paisley Finial** (7-3/8"L x 3-3/4"H) shown in Italian Walnut with Gold Leaf-Antiqued Accents (C).

**Pineapple Finial** (6-1/4"L x 3-5/8"H) shown in Gold Leaf-Traditional (B).

**Pineapple Finial** (6-7/8"L x 3-5/8"H) shown in Cherrywood with Gold Leaf-Traditional Accents (C).