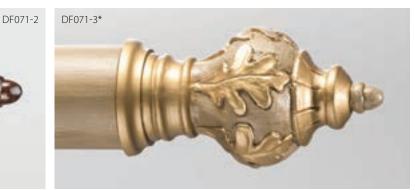

Noble Finial (6-7/8"L x 4"H) shown in Sage (B).

Oak & Acorn Finial (6-3/4"L x 4"H) shown in Queensland Walnut (B).

Noble Finial (7-1/2"L x 4"H) shown in Superior Bronze with Gold Leaf-Polished Accents (C).

Oak & Acorn Finial (7-3/8"L x 4"H) shown in French Nobility with Liquid Gold Leaf Accents (C).

\*Finial shown with Adaptor.

11.

Opera Finial (7-1/8"L x 3-1/4"H) shown in Creamy (B).

DF516-2

**Opera Finial** (6-1/2"L x 3-1/4"H) shown in Cherrywood with Gold Leaf-Traditional Accents (C).