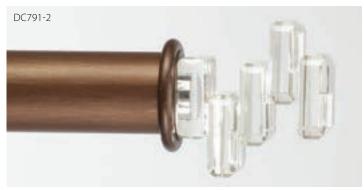

Rondure Crystal (3/4"L x 2"H) shown in French Nobility (B).

**Gem Crystal** (1-1/4"L x 2-3/8"H) shown in Queensland Walnut with Silver Leaf-Polished Accents (C).

Bohemia Crystals for 1-3/8", 2" and 2-1/4" poles. Also available as Holdbacks.

**Brilliant Block Crystal** (2-7/8"L x 2-3/4"H) shown in Italian Walnut with Gold Leaf-Polished Accents (C).

Dazzle Crystal (3"L x 2-3/4"H) shown in Black Embers (B).

Crescent Crystal (2-3/4"L x 2-3/8"H) shown in English Bronze (A).

Exquisite Crystal (3-1/2"L x 2"H) shown in Clouds (B).

Facet Crystal (2-3/8"L x 3-1/8"H) shown in Italian Gold (B).

Glisten Crystal (2-3/8"L x 2-1/4"H) shown in Paris Rain (B).

#### BOHEMIA CRYSTAL-On-Wood Bohemia Crystals for 1-3/8", 2" and 2-1/4" poles. Also available as Holdbacks.

Orb Crystal (2-1/8"L x 2-3/8"H) shown in Antique Gold (A).

DC779-2

**Prism Crystal** (1-1/2"L x 3-1/8"H) shown in Mahogany with Gold Leaf-Polished Accents (C).

Shimmer Crystal (2-3/4"L x 2-3/8"H) shown in Queensland Walnut with Liquid Gold Leaf Accents (C).

Solitaire Crystal (2"L x 2-3/4"H) shown in White Dove (A).

Sparkle Crystal (2-3/4"L x 2-1/2"H) shown in Rusty (A).

Stacked Crystal (3-5/8"L x 3-5/8"H) shown in Copper Glimmer (A).

Vortex Crystal (3-1/2"L x 2"H) shown in Chateau (B).

Whirl Crystal (3-3/4"L x 3-1/4"H) shown in Creamy (B).