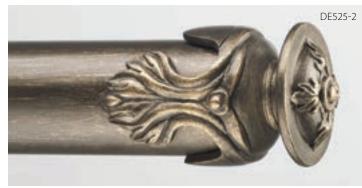

### **Uniquely designed Rod-Enders:**

Elegant, smaller finials designed especially for tight corners or small spaces, while still complementing our traditional-size finials.

**Rod-Enders** are offered in several lengths -- from small sizes such as **Sonnet** (1") and **Opera** (1-1/4"), to larger sizes such as **Concerto** (**3-1/8**") to **Polonaise** (**3-5/8**").