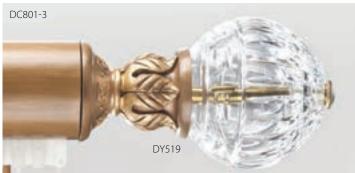

#### The Ornament Inlay Collection, modeled on an exquisite antique mirror, offers many beautiful design options.

Examples of how the Ornament Inlay can be used.

Heritage Crystal (5-1/2"L x 4"H) on Lyric Base (3-3/8"L x 3"H) in Gold Leaf-Burnished (B).

DC801-3

Aurora Crystal (5"D) on Lyric Base (3-3/8"L x 3"H) shown in Vintage Gold with Gold Leaf-Antiqued Accents (C).

Ornament Finial (6-7/8"L x 3-3/4"H) shown in Bronze Pewter (A).

DE043-2

Overture Rod-Ender (3-3/4"L x 4-1/4"H) shown in Creamy with Gold Leaf-Antiqued Accents (C).