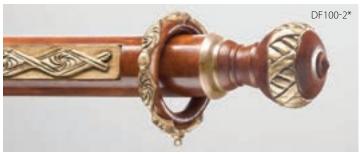

(4-1/4"L x 2-3/8"H) in Hammered Silver with Silver Leaf-Burnished Accents (C).



Fascination Crystal (4") on Antique Base  $(2-1/4"L \times 3"H)$  shown in Gold Leaf-Antiqued (B) with pole in Mahogany (B).



Examples of how the Paisley Inlay can be used.





Paisley Finial (6-3/4"L x 3-3/4"H) shown in Vintage Gold (B).

\*Finial shown with Adaptor.

## Pinwheel INLAY

#### Poles shown with Pinwheel Inlay, a repeat design pattern, which is centered in the pole.



Pinwheel Inlay is designed to reflect the beauty of the pinwheel crystal pattern, shown in Old Pinwheel Crystal (bottom left).



Finery Finial (5-1/4"L x 3-5/8"H) shown in Zinc with Gold Leaf-Burnished Accents (C).



**Emblem Finial** (6-3/4"H x 4-1/4"H) with **Pinwheel Decal** shown in Hickory with Black-Satin Accents (C).



Lattice Finial (4-5/8"L x 3-1/8"H) shown in Italian Walnut with Gold Leaf-Antiqued Accents (C).



**Pinwheel Finial** (7-3/8"L x 3-3/4"H) shown in Aged Chestnut with Gold Leaf-Antiqued Accents (C).



DC808-3

Old Pinwheel Crystal (6"D) on Music Base (2-3/8"L x 3-3/8"H) shown in Gold Leaf-Antiqued (B).

Spring Flowers Crystal (5"D) on Inlay Base (3-5/8"L x 2-7/8"H) with Pinwheel Decal shown in Cherrywood with Gold Leaf-Antiqued Accents (C).

\*Finial shown with Adaptor.

#### Poles shown with Scroll Inlay, a repeat design pattern, which is centered in the pole.

## Scroll INLAY



Scroll Finial (7"L x 4"H) shown in Clouds (B).

Rainbow Arc Crystal (4"D) on Medley Base (3-1/8"L x 3-1/2"H) shown in Aged Brass with Liquid Gold Leaf Accents (C).

DY526

\*Finial shown with Adaptor.

**Desig