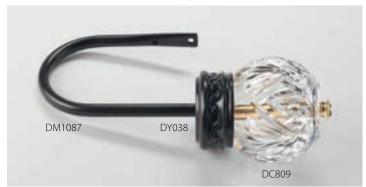

## **CRYSTAL Holdbacks**

**Crystal Holdbacks** are available in several design styles: **Iron U-Bend, Iron Post, Wood Post, or Pedestal Holdback.** To order, select (1) the crystal and (2) the crystal base from pages 23-30, then (3) the holdback style. Some crystal bases may also be used with a flush mount. *See page 64 for more information on Holdbacks. Please see the price list for more details.* 

SwissCrystal Finials shown with the Sarah Medallion enhance the richness of these formal drapes.

Iron U-Bend Holdbacks 3-1/2" projection

Iron Post Holdbacks Available in 3", 4", or 6-1/2" projections.

Petite Elise Crystal (3"D) on Aria Base (1-1/2"L x 3"H) shown on Iron U Bend Holdback (P3-1/2") in Black-Glossy (A).