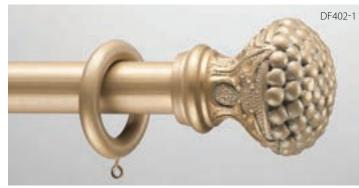

With our unique Adaptor, select your finial & still enjoy the freedom to choose your pole size!

Autumn Finial DF500-3 shown in Mahogany with

To increase your creative freedom, all Design Art finials are designed to fit more than one size pole.

Autumn Finial (7-1/8"L x 3-3/4"H) shown in Sage (B).

Autumn Finial (7-3/4"L x 3-3/4"H) shown in Mahogany with Gold Leaf-Traditional Accents (C).

Cameo Finial (7-3/8"L x 3-1/2"H) shown in Champagne (B).

**Cameo Finial** (6-3/4"L x 3-1/2"H) shown in Queensland Walnut with Gold Leaf-Traditional Accents (C).